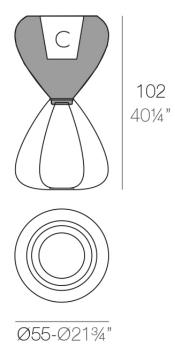

### Description

Pot made of polyethylene resin by rotational moulding. 100% Recyclable. Item suitable for indoor and outdoor use. Available in different finishes.

PAL Macetero 102 C = 20 LPAL Planter 102  $C = 5\frac{1}{2} gal$ 