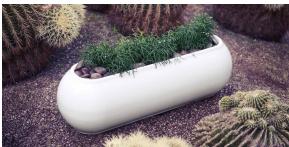

# Pal planter

by Karim Rashid

Pal is, as the name suggests, a friendly and modern line of indoor & outdoor furniture design by Karim Rashid for the Spanish brand Vondom. This collection features a range of design furniture that is exclusive, minimalistic, and comes in a variety of colors.

### Description

Pot made of polyethylene resin by rotational moulding. 100% Recyclable. Item suitable for indoor and outdoor use. Available in different finishes.

PAL Macetero 102 C = 20 LPAL Planter 102  $C = 5\frac{1}{2} gal$ 