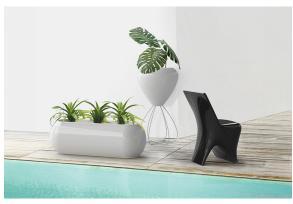

e are two options to choose from: Professional XLR DMX and Home WIFI DMX. (Remote control included). Optional battery

RGBW LED BATTERY Ref. 51022Y



Unit with internal lighting with battery-powered RGBW LED technology. Includes charger and remote control for switching colors and charger. Available only in matte ice white finish.

RGBW LED DMX BATTERY Ref. 51022DY



Unit with internal lighting with RGBW LED technology and remote control unit for switching colors. Also controlLED by DMX-1024 (wireless), enabling communication between one or more products simultaneously via the DMX

transmitter (not included). There are two options to choose from: Professional XLR DMX and Home WIFI DMX. (Remote control included).

#### estructura

#### ALUMINIUM Ref. VVAR00652





black

## **Ambients**