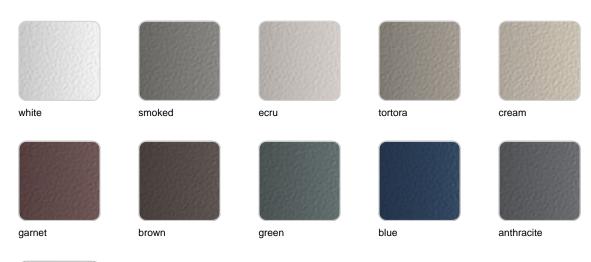

### **Finishes**

#### finishes

#### BASIC Ref. 51022A

Matt Polyethylene

SELF-WATERING Ref. 51022R

Self-watering system included in all planters except those with basic finish

#### LACQUERED Ref. 51022F

Lacquered Polyethylene