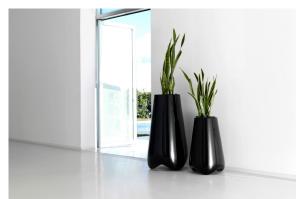

are two options to choose from: Professional XLR DMX and Home WIFI DMX. (Remote control included). Optional battery

RGBW LED BATTERY Ref. 51022Y



Unit with internal lighting with battery-powered RGBW LED technology. Includes charger and remote control for switching colors and charger. Available only in matte ice white finish.

RGBW LED DMX BATTERY Ref. 51022DY



Unit with internal lighting with RGBW LED technology and remote control unit for switching colors. Also controlLED by DMX-1024 (wireless), enabling communication between one or more products simultaneously via the DMX

transmitter (not included). There are two options to choose from: Professional XLR DMX and Home WIFI DMX. (Remote control included).

#### estructura

#### ALUMINIUM Ref. VVAR00652





black

## **Ambients**