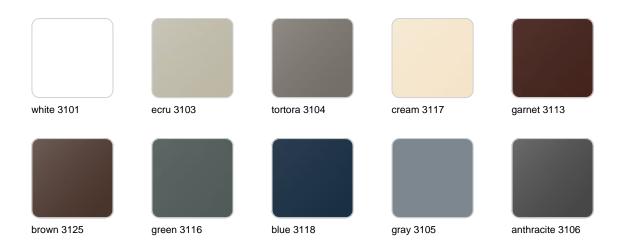

### **Finishes**

#### finishes

### Description

Pot made of polyethylene resin by rotational moulding. 100% Recyclable. Item suitable for indoor and outdoor use. Available in different finishes.

PAL Macetero 102 C = 20 LPAL Planter 102  $C = 5\frac{1}{2} gal$ 