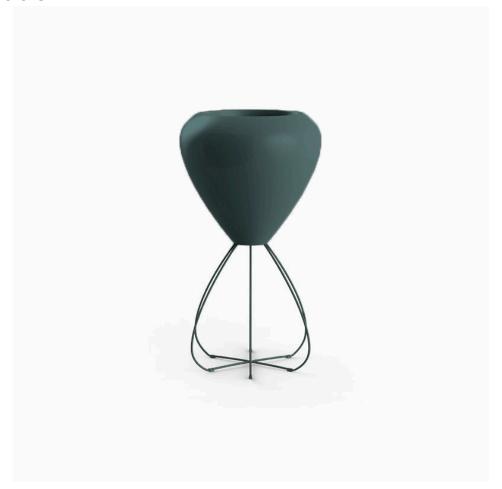

# Pal planter

by Karim Rashid

Pal is, as the name suggests, a friendly and modern line of indoor & outdoor furniture design by Karim Rashid for the Spanish brand Vondom. This collection features a range of design furniture that is exclusive, minimalistic, and comes in a variety of colors.

### Description

Pot made of polyethylene resin by rotational moulding. 100% Recyclable. Item suitable for indoor and outdoor use. Available in different finishes.

PAL Macetero 102 C = 20 LPAL Planter 102  $C = 5\frac{1}{2} gal$ 