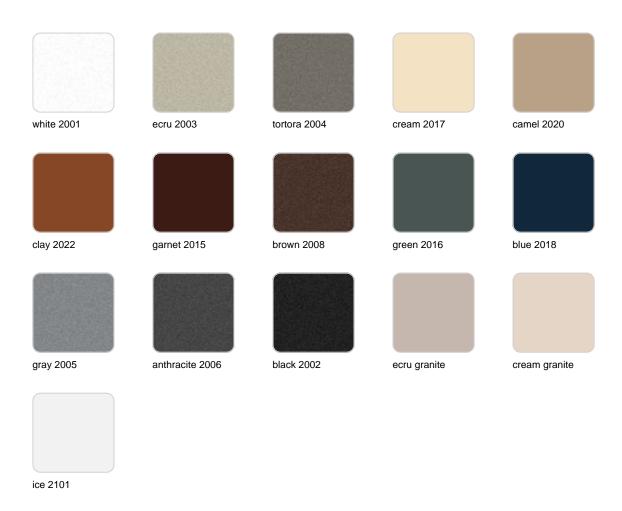

Products / Planters / Pal Planter

# Pal planter

by Karim Rashid

Pal is, as the name suggests, a friendly and modern line of indoor & outdoor furniture design by Karim Rashid for the Spanish brand Vondom. This collection features a range of design furniture that is exclusive, minimalistic, and comes in a variety of colors.



### Info

### Description

Pot made of polyethylene resin by rotational moulding. 100% Recyclable. Item suitable for indoor and outdoor use. Available in different finishes.



PAL Macetero 102 C = 20 LPAL Planter 102  $C = 5\frac{1}{2} gal$ 

### **Finishes**

#### finishes

#### BASIC Ref. 51022A



Matt Polyethylene

SELF-WATERING Ref. 51022R



Self-watering system included in all planters except those with basic finish

#### LACQUERED Ref. 51022F







Lacquered Polyethylene

#### lighting

WHITE LED Ref. 51022W



ice 2101

White internally lit unit with LED technology. Available only in matte ice white finish.

RGBW LED Ref. 51022L



ice 2101

Unit with internal lighting with RGBW LED technology and remote control unit for switching colors. Available only in matte ice white finish. Remote control included.

RGBW LED DMX Ref. 51022D





Unit with internal lighting with RGBW LED technology and remote control unit for switching colors. Also controlLED by DMX-1024 (wireless), enabling communication between one or more products simultaneously via the DMX transmitter (not included