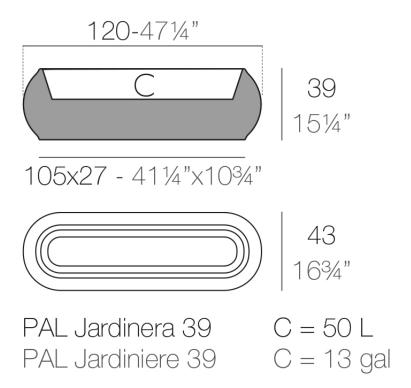

Products / Planters / Pal Jardiniere

# Pal jardiniere

by Karim Rashid

Pal is, as the name suggests, a friendly and modern line of indoor & outdoor furniture design by Karim Rashid for the Spanish brand Vondom. This collection features a range of design furniture that is exclusive, minimalistic, and comes in a variety of colors.