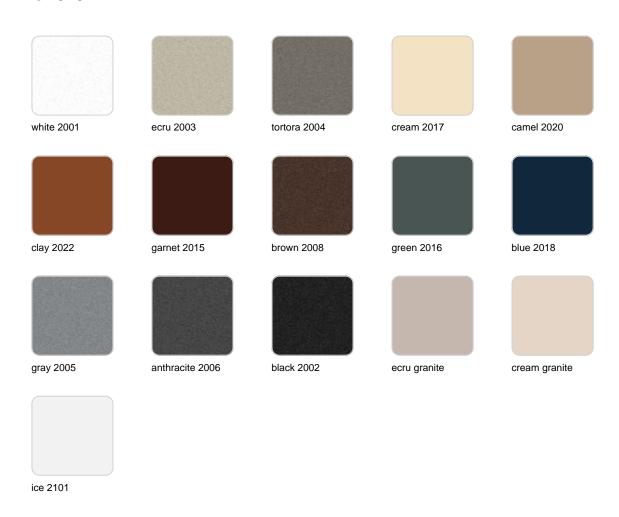

## **Finishes**

### finishes

#### BASIC Ref. 51024A

Matt Polyethylene

SELF-WATERING Ref. 51024R

Self-watering system included in all planters except those with basic finish

#### LACQUERED Ref. 51024F

Lacquered Polyethylene