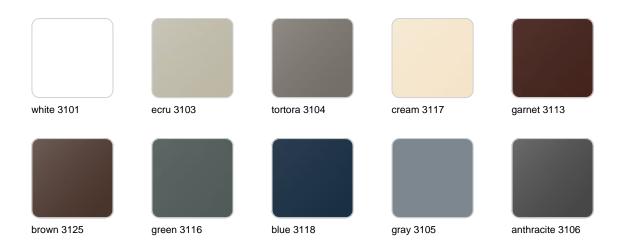

## **Finishes**

### finishes

#### BASIC Ref. 51024A

Matt Polyethylene

SELF-WATERING Ref. 51024R

Self-watering system included in all planters except those with basic finish

#### LACQUERED Ref. 51024F

Lacquered Polyethylene