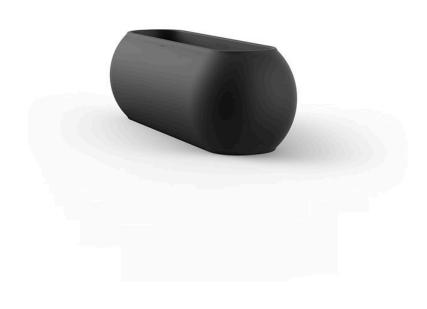

# Pal jardiniere

by Karim Rashid

Pal is, as the name suggests, a friendly and modern line of indoor & outdoor furniture design by Karim Rashid for the Spanish brand Vondom. This collection features a range of design furniture that is exclusive, minimalistic, and comes in a variety of colors.

### Description

Pot made of polyethylene resin by rotational moulding. 100% Recyclable. Item suitable for indoor and outdoor use. Available in different finishes.