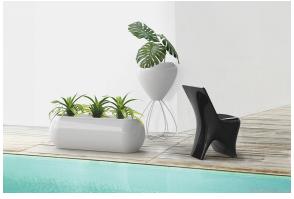

ia the DMX transmitter (not included). There are two options to choose from: Professional XLR DMX and Home WIFI DMX. (Remote control included). Optional battery

RGBW LED BATTERY Ref. 51024Y



Unit with internal lighting with battery-powered RGBW LED technology. Includes charger and remote control for switching colors and charger. Available only in matte ice white finish.

RGBW LED DMX BATTERY Ref. 51024DY



ice 2101

Unit with internal lighting with RGBW LED technology and remote control unit for switching colors. Also controlLED by DMX-1024 (wireless), enabling communication between one or more products simultaneously via the DMX



transmitter (not included). There are two options to choose from: Professional XLR DMX and Home WIFI DMX. (Remote control included).

## **Ambients**