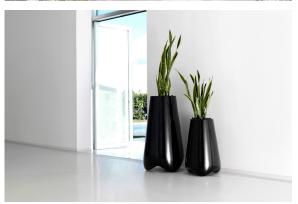

# Pal jardiniere

by Karim Rashid

Pal is, as the name suggests, a friendly and modern line of indoor & outdoor furniture design by Karim Rashid for the Spanish brand Vondom. This collection features a range of design furniture that is exclusive, minimalistic, and comes in a variety of colors.

### Description

Pot made of polyethylene resin by rotational moulding. 100% Recyclable. Item suitable for indoor and outdoor use. Available in different finishes.

## **Ambients**