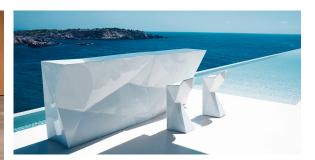

ansmitter (not included). There are two options to choose from: Professional XLR DMX and Home WIFI DMX. (Remote control included). Optional battery

RGBW LED BATTERY Ref. 51030Y



ice 2101

Unit with internal lighting with battery-powered RGBW LED technology. Includes charger and remote control for switching colors and charger. Available only in matte ice white finish.

**RGBW LED DMX BATTERY** 



Ref. 51030DY



ice 2101

Unit with internal lighting with RGBW LED technology and remote control unit for switching colors. Also controlLED by DMX-1024 (wireless), enabling communication between one or more products simultaneously via the DMX transmitter (not included). There are two options to choose from: Professional XLR DMX and Home WIFI DMX. (Remote control included).

## **Ambients**