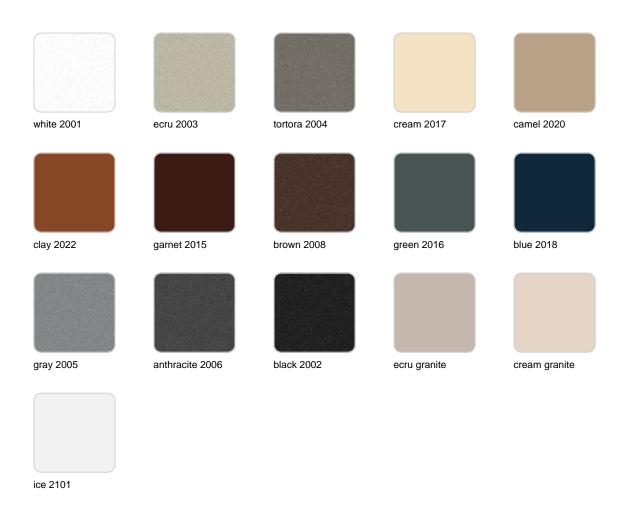

### **Finishes**

#### finishes

#### BASIC Ref. 51030

Matt Polyethylene

LACQUERED Ref. 51030F

Lacquered Polyethylene