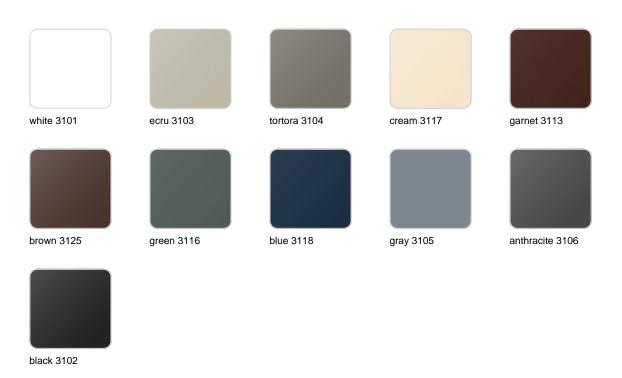

### **Finishes**

#### finishes

#### BASIC Ref. 51030

Matt Polyethylene

LACQUERED Ref. 51030F

Lacquered Polyethylene