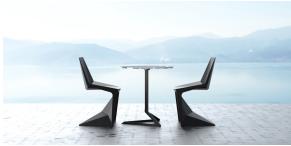

### Voxel chair

by Karim Rashid

Designed by the renowned <u>Karim Rashid</u> for <u>Vondom</u>, the Voxel collection of contemporary outdoor furniture embodies a sophisticated and sleek design that enhances any space. This modern outdoor collection features **geometric and faceted shapes** crafted from high-quality injection-molded plastic. It consists of a <u>chair</u>, an <u>armchair</u>, a luxurious <u>sun lounger</u> and a new bar stool, each combining form and function to create stylish and durable outdoor furnishings.

### **Ambients**