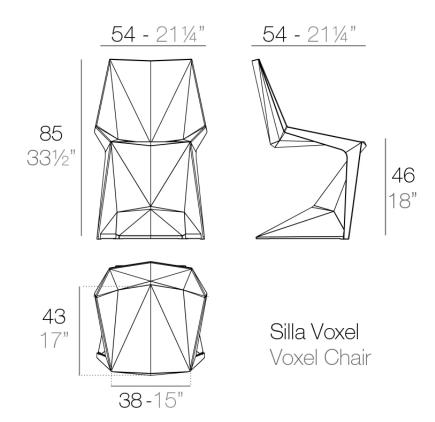

Products / Chairs / Voxel Chair

### Voxel chair

by Karim Rashid

Designed by the renowned <u>Karim Rashid</u> for <u>Vondom</u>, the Voxel collection of contemporary outdoor furniture embodies a sophisticated and sleek design that enhances any space. This modern outdoor collection features **geometric and faceted shapes** crafted from high-quality injection-molded plastic. It consists of a <u>chair</u>, an <u>armchair</u>, a luxurious <u>sun lounger</u> and a new bar stool, each combining form and function to create stylish and durable outdoor furnishings.