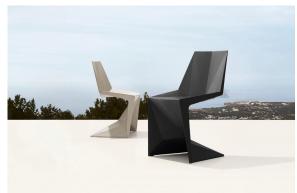

### Voxel chair

by Karim Rashid

Designed by the renowned <u>Karim Rashid</u> for <u>Vondom</u>, the Voxel collection of contemporary outdoor furniture embodies a sophisticated and sleek design that enhances any space. This modern outdoor collection features **geometric and faceted shapes** crafted from high-quality injection-molded plastic. It consists of a <u>chair</u>, an <u>armchair</u>, a luxurious <u>sun lounger</u> and a new bar stool, each combining form and function to create stylish and durable outdoor furnishings.

### **Ambients**