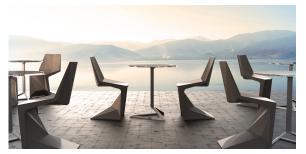

### Voxel chair

by Karim Rashid

Designed by the renowned <u>Karim Rashid</u> for <u>Vondom</u>, the Voxel collection of contemporary outdoor furniture embodies a sophisticated and sleek design that enhances any space. This modern outdoor collection features **geometric and faceted shapes** crafted from high-quality injection-molded plastic. It consists of a <u>chair</u>, an <u>armchair</u>, a luxurious <u>sun lounger</u> and a new bar stool, each combining form and function to create stylish and durable outdoor furnishings.

### **Ambients**