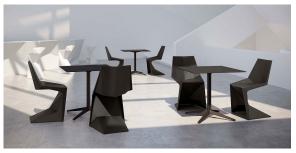

### Voxel chair

by Karim Rashid

Designed by the renowned <u>Karim Rashid</u> for <u>Vondom</u>, the Voxel collection of contemporary outdoor furniture embodies a sophisticated and sleek design that enhances any space. This modern outdoor collection features **geometric and faceted shapes** crafted from high-quality injection-molded plastic. It consists of a <u>chair</u>, an <u>armchair</u>, a luxurious <u>sun lounger</u> and a new bar stool, each combining form and function to create stylish and durable outdoor furnishings.

### **Ambients**