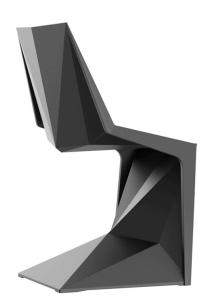

### Voxel chair

by Karim Rashid

Designed by the renowned <u>Karim Rashid</u> for <u>Vondom</u>, the Voxel collection of contemporary outdoor furniture embodies a sophisticated and sleek design that enhances any space. This modern outdoor collection features **geometric and faceted shapes** crafted from high-quality injection-molded plastic. It consists of a <u>chair</u>, an <u>armchair</u>, a luxurious <u>sun lounger</u> and a new bar stool, each combining form and function to create stylish and durable outdoor furnishings.

#### Description

Made of injected polypropylene with fiber glass. Stackable. Available in several colors. Item suitable for indoor and outdoor use.

Weight: 6.5 Kg