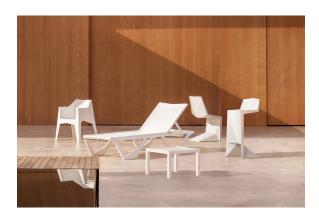

## Voxel side table

by Karim Rashid

Designed by the renowned <u>Karim Rashid</u> for <u>Vondom</u>, the Voxel collection of contemporary outdoor furniture embodies a sophisticated and sleek design that enhances any space. This modern outdoor collection features **geometric and faceted shapes** crafted from high-quality injection-molded plastic. It consists of a <u>chair</u>, an <u>armchair</u>, a luxurious <u>sun lounger</u> and a new bar stool, each combining form and function to create stylish and durable outdoor furnishings.

## **Ambients**