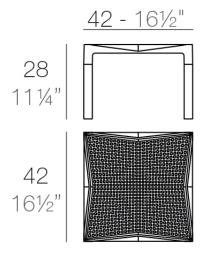

/ Voxel Side Table

## Voxel side table

by Karim Rashid



Designed by the renowned <u>Karim Rashid</u> for <u>Vondom</u>, the Voxel collection of contemporary outdoor furniture embodies a sophisticated and sleek design that enhances any space. This modern outdoor collection features **geometric and faceted shapes** crafted from high-quality injection-molded plastic. It consists of a <u>chair</u>, an <u>armchair</u>, a luxurious <u>sun lounger</u> and a new bar stool, each combining form and function to create stylish and durable outdoor furnishings.



## **VOUDOM**

### Info

### Description

Made from polypropylene and reinforced with fiberglass manufactured by gas injection. Stackable . Available in various colors. Suitable for indoor and outdoor use. 100% Recyclable.

Weight: 2 Kg



VOXEL Mesa Tumbona VOXEL Sun Lounger Table Ref:51038

# **VOUDOM**

### **Finishes**

#### finishes

BASIC PP Ref. 51038









Available in various colors

# **VOUDOM**

## **Ambients**