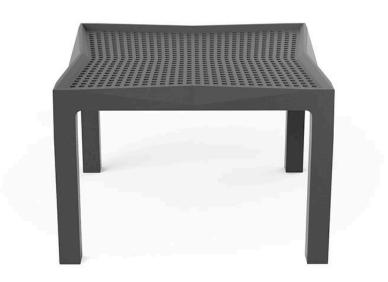

## Voxel side table

by Karim Rashid

Designed by the renowned <u>Karim Rashid</u> for <u>Vondom</u>, the Voxel collection of contemporary outdoor furniture embodies a sophisticated and sleek design that enhances any space. This modern outdoor collection features **geometric and faceted shapes** crafted from high-quality injection-molded plastic. It consists of a <u>chair</u>, an <u>armchair</u>, a luxurious <u>sun lounger</u> and a new bar stool, each combining form and function to create stylish and durable outdoor furnishings.

### Description

Made from polypropylene and reinforced with fiberglass manufactured by gas injection. Stackable . Available in various colors. Suitable for indoor and outdoor use. 100% Recyclable.

Weight: 2 Kg