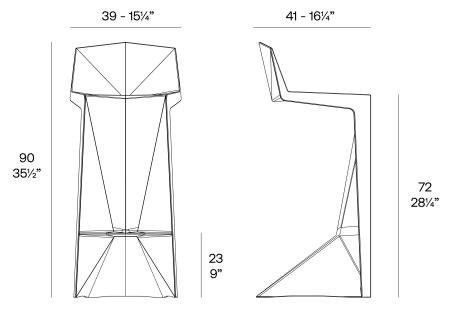

#### Description

Weight: 4.79 Kg

Voxel. Bar Stool 35½" Voxel. Taburete Alto 90