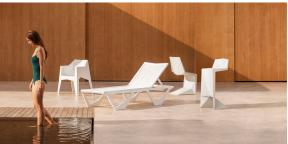

## Voxel bar stool

by Karim Rashid

Designed by the renowned <u>Karim Rashid</u> for <u>Vondom</u>, the Voxel collection of contemporary outdoor furniture embodies a sophisticated and sleek design that enhances any space. This modern outdoor collection features **geometric and faceted shapes** crafted from high-quality injection-molded plastic. It consists of a <u>chair</u>, an <u>armchair</u>, a luxurious <u>sun lounger</u> and a new bar stool, each combining form and function to create stylish and durable outdoor furnishings.

## **Ambients**