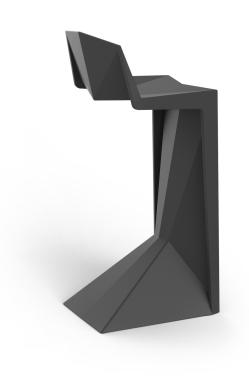

## Voxel bar stool

by Karim Rashid

Designed by the renowned <u>Karim Rashid</u> for <u>Vondom</u>, the Voxel collection of contemporary outdoor furniture embodies a sophisticated and sleek design that enhances any space. This modern outdoor collection features **geometric and faceted shapes** crafted from high-quality injection-molded plastic. It consists of a <u>chair</u>, an <u>armchair</u>, a luxurious <u>sun lounger</u> and a new bar stool, each combining form and function to create stylish and durable outdoor furnishings.