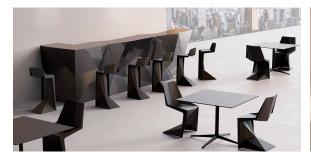

## Voxel bar stool

by Karim Rashid

Designed by the renowned <u>Karim Rashid</u> for <u>Vondom</u>, the Voxel collection of contemporary outdoor furniture embodies a sophisticated and sleek design that enhances any space. This modern outdoor collection features **geometric and faceted shapes** crafted from high-quality injection-molded plastic. It consists of a <u>chair</u>, an <u>armchair</u>, a luxurious <u>sun lounger</u> and a new bar stool, each combining form and function to create stylish and durable outdoor furnishings.