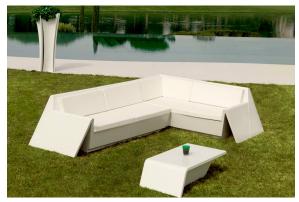

ncluded). There are two options to choose from: Professional XLR DMX and Home WIFI DMX. (Remote control included). Optional battery

**RGBW LED BATTERY** Ref. 53007Y



ice 2101

Unit with internal lighting with battery-powered RGBW LED technology. Includes charger and remote control for switching colors and charger. Available only in matte ice white finish.

**RGBW LED DMX BATTERY** 



Ref. 53007DY



ice 2101

Unit with internal lighting with RGBW LED technology and remote control unit for switching colors. Also controlLED by DMX-1024 (wireless), enabling communication between one or more products simultaneously via the DMX transmitter (not included). There are two options to choose from: Professional XLR DMX and Home WIFI DMX. (Remote control included).

# **VOUDOM**

## **Ambients**