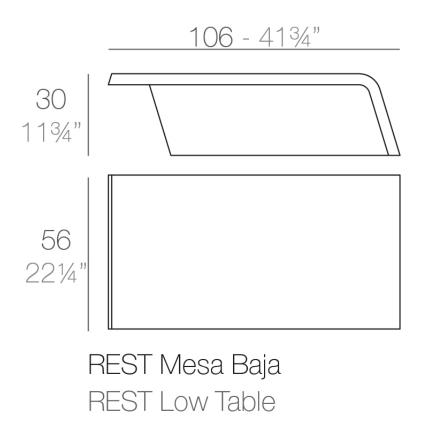

### Description

Made of polyethylene resin by rotational moulding. 100% Recyclable. Item suitable for indoor and outdoor use. Available in different finishes.

Weight: 12.5 Kg