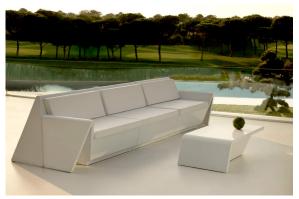

luded). There are two options to choose from: Professional XLR DMX and Home WIFI DMX. (Remote control included). Optional battery

**RGBW LED BATTERY** Ref. 53007Y



ice 2101

Unit with internal lighting with battery-powered RGBW LED technology. Includes charger and remote control for switching colors and charger. Available only in matte ice white finish.

**RGBW LED DMX BATTERY** 



Ref. 53007DY



ice 2101

Unit with internal lighting with RGBW LED technology and remote control unit for switching colors. Also controlLED by DMX-1024 (wireless), enabling communication between one or more products simultaneously via the DMX transmitter (not included). There are two options to choose from: Professional XLR DMX and Home WIFI DMX. (Remote control included).

# **VOUDOM**

## **Ambients**