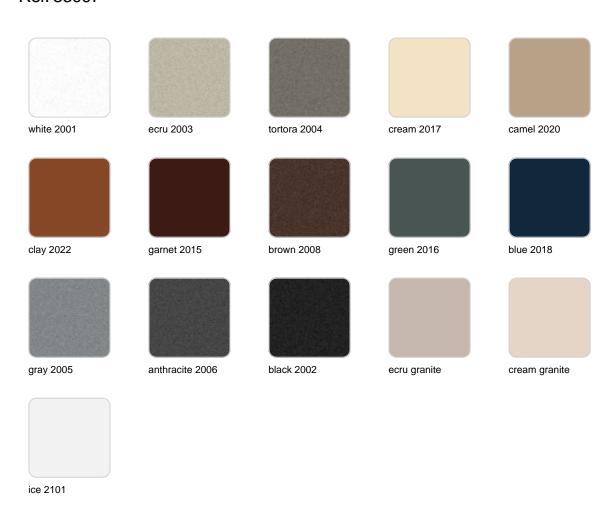

Products / Low Tables / Rest Coffee Table 106x56x30

## Rest coffee table 106x56x30

by A-cero

In a world where art and design converge, the Rest Collection by <u>A-Cero</u> was born. Drawing inspiration from the ancient art of origami, each piece pays homage to Japanese folding techniques, blending elegance and simplicity with the philosophy "less is more."





### Info

### Description

Made of polyethylene resin by rotational moulding. 100% Recyclable. Item suitable for indoor and outdoor use. Available in different finishes.

Weight: 12.5 Kg



# **VOUDOM**

## **Finishes**

### finishes

#### BASIC Ref. 53007



Matt Polyethylene

LACQUERED Ref. 53007F

## **VOUDOM**



Lacquered Polyethylene

## lighting

WHITE LED Ref. 53007W



ice 2101

White internally lit unit with LED technology. Available only in matte ice white finish.

RGBW LED Ref. 53007L





Unit with internal lighting with RGBW LED technology and remote control unit for switching colors. Available only in matte ice white finish. Remote control included.

**RGBW LED DMX** Ref. 53007D



Unit with internal lighting with RGBW LED technology and remote control unit for switching colors. Also controlLED by DMX-1024 (wireless), enabling communication between one or more products simultaneously via the DMX transmitter (not included). There are two options to choose from: Professional XLR DMX and Home WIFI DMX. (Remote control included). O