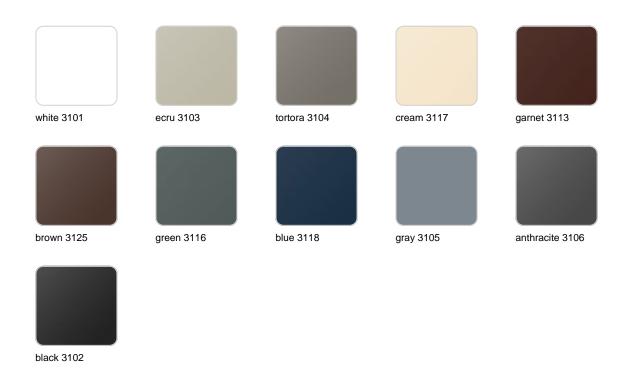

Products / Low Tables / Rest Coffee Table 106x56x30

## Rest coffee table 106x56x30

by A-cero

In a world where art and design converge, the Rest Collection by <u>A-Cero</u> was born. Drawing inspiration from the ancient art of origami, each piece pays homage to Japanese folding techniques, blending elegance and simplicity with the philosophy "less is more."





### Info

### Description

Made of polyethylene resin by rotational moulding. 100% Recyclable. Item suitable for indoor and outdoor use. Available in different finishes.

Weight: 12.5 Kg



# **VOUDOM**

## **Finishes**

### finishes

#### BASIC Ref. 53007



Matt Polyethylene

LACQUERED Ref. 53007F

## **VOUDOM**



Lacquered Polyethylene

## lighting

WHITE LED Ref. 53007W



ice 2101

White internally lit unit with LED technology. Available only in matte ice white finish.

RGBW LED Ref. 53007L





Unit with internal lighting with RGBW LED technology and remote control unit for switching colors. Available only in matte ice white finish. Remote control included.

**RGBW LED DMX** Ref. 53007D



Unit with internal lighting with RGBW LED technology and remote control unit for switching colors. Also controlLED by DMX-1024 (wireless), enabling communication between one or more products simultaneously via the DMX transmitter (not included). There are two options to choose from: Professional XLR DMX and Home WIFI DMX. (Remote control included). Optional battery

**RGBW LED BATTERY** Ref. 53007Y



ice 21