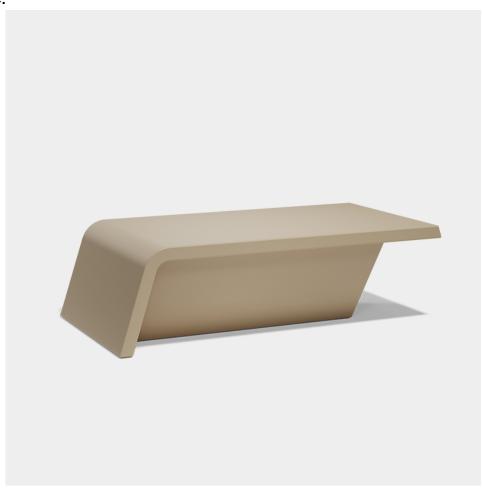

## Rest coffee table 106x56x30

by A-cero

In a world where art and design converge, the Rest Collection by <u>A-Cero</u> was born. Drawing inspiration from the ancient art of origami, each piece pays homage to Japanese folding techniques, blending elegance and simplicity with the philosophy "less is more."

### Description

Made of polyethylene resin by rotational moulding. 100% Recyclable. Item suitable for indoor and outdoor use. Available in different finishes.

Weight: 12.5 Kg