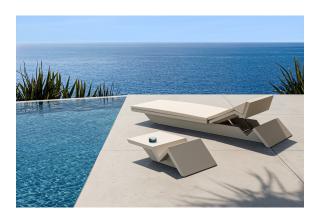

## Rest sun chaise table 87x50x24

by A-cero

In a world where art and design converge, the Rest Collection by <u>A-Cero</u> was born. Drawing inspiration from the ancient art of origami, each piece pays homage to Japanese folding techniques, blending elegance and simplicity with the philosophy "less is more."

## **Ambients**