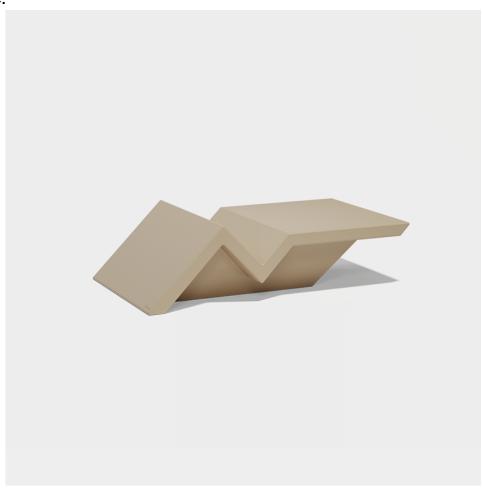

## Rest sun chaise table 87x50x24

by A-cero

In a world where art and design converge, the Rest Collection by <u>A-Cero</u> was born. Drawing inspiration from the ancient art of origami, each piece pays homage to Japanese folding techniques, blending elegance and simplicity with the philosophy "less is more."

### Description

Made of polyethylene resin by rotational moulding. 100% Recyclable. Item suitable for indoor and outdoor use. Available in different finishes.

Weight: 7 Kg

REST Mesa Tumbona REST Sun Chaise Table