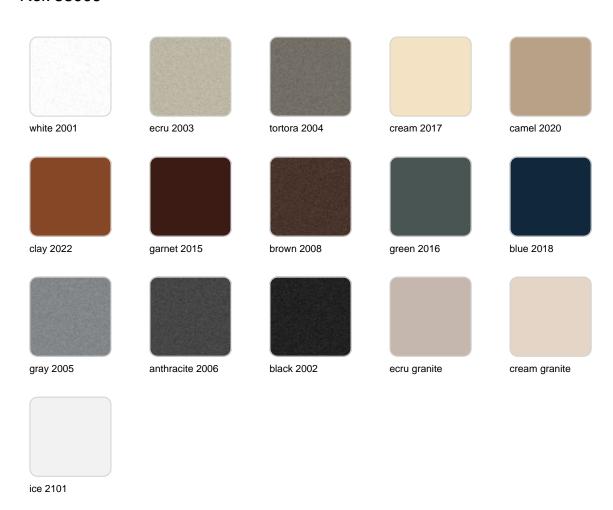

## **Finishes**

### finishes

#### BASIC Ref. 53009

Matt Polyethylene

LACQUERED Ref. 53009F