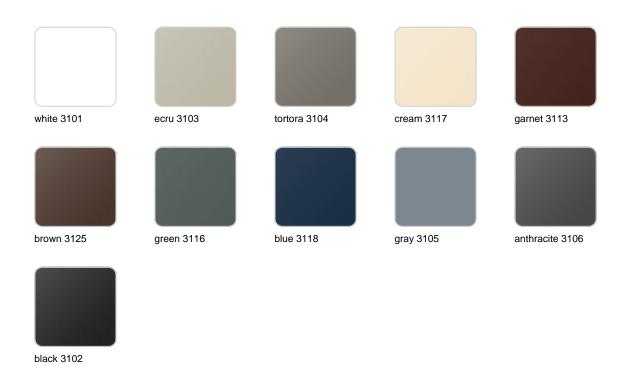

Products / Low Tables / Rest Sun Chaise Table 87x50x24

## Rest sun chaise table 87x50x24

by A-cero

In a world where art and design converge, the Rest Collection by <u>A-Cero</u> was born. Drawing inspiration from the ancient art of origami, each piece pays homage to Japanese folding techniques, blending elegance and simplicity with the philosophy "less is more."





### Info

### Description

Made of polyethylene resin by rotational moulding. 100% Recyclable. Item suitable for indoor and outdoor use. Available in different finishes.

Weight: 7 Kg



REST Mesa Tumbona REST Sun Chaise Table

# **VOUDOM**

## **Finishes**

### finishes

#### BASIC Ref. 53009



Matt Polyethylene

LACQUERED Ref. 53009F

# **VOUDOM**



Lacquered Polyethylene

## lighting

WHITE LED Ref. 53009W



ice 2101

White internally lit unit with LED technology. Available only in matte ice white finish.

RGBW LED Ref. 53009L





Unit with internal lighting with RGBW LED technology and remote control unit for switching colors. Available only in matte ice white finish. Remote control included.

RGBW LED DMX Ref. 53009D



Unit with internal lighting with RGBW LED technology and remote control unit for switching colors. Also controlLED by DMX-1024 (wireless), enabling communication between one or more products simultaneously via the DMX transmitter (not included). There are two options to choose from: Professional XLR DMX and Home WIFI DMX. (Remote control included). Optional battery

RGBW LED BATTERY Ref. 53009Y



ice 2101

Unit