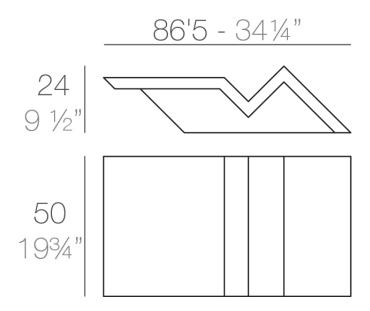

### Description

Made of polyethylene resin by rotational moulding. 100% Recyclable. Item suitable for indoor and outdoor use. Available in different finishes.

Weight: 7 Kg

REST Mesa Tumbona REST Sun Chaise Table