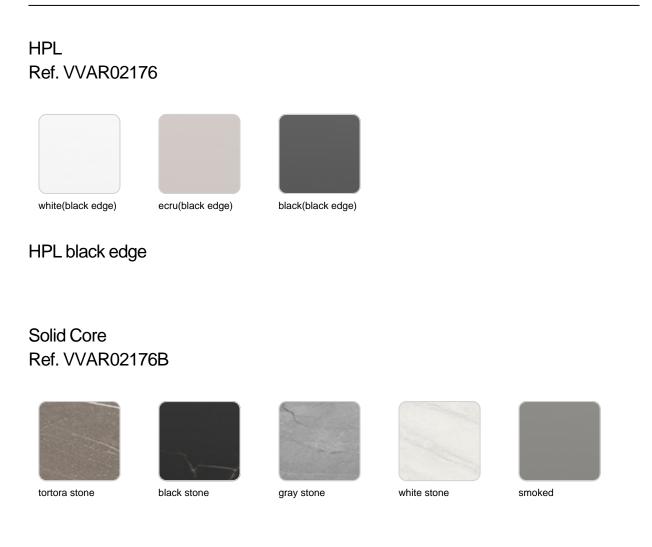

#### tabletops

| ecru stone | white (white edge) | ecru  | tortora | cream      |
|------------|--------------------|-------|---------|------------|
| garnet     | brown              | green | blue    | anthracite |

#### Solid Core wood Ref. VVAR02176B

oak1

oak2