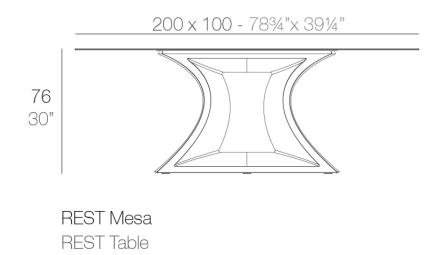

Products / Dining Tables / Rest Table 200x100x76

#### Description

Table Made of polyethylene resin by rotational moulding. 100% Recyclable. Item suitable for indoor and outdoor use. Tabletop of HPL, Full White or Glass. Available in different finishes.

Weight: 104.65 Kg