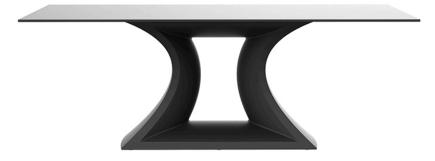

Products / Dining Tables / Rest Table 200x100x76

# Rest table 200x100x76 by A-cero

This outdoor furniture collection takes inspiration from the Japanese art of Origami, which involves folding paper to create a variety of forms, all while adhering to the philosophy of "Less is more".

#### Description

Table Made of polyethylene resin by rotational moulding. 100% Recyclable. Item suitable for indoor and outdoor use. Tabletop of HPL, Full White or Glass. Available in different finishes.