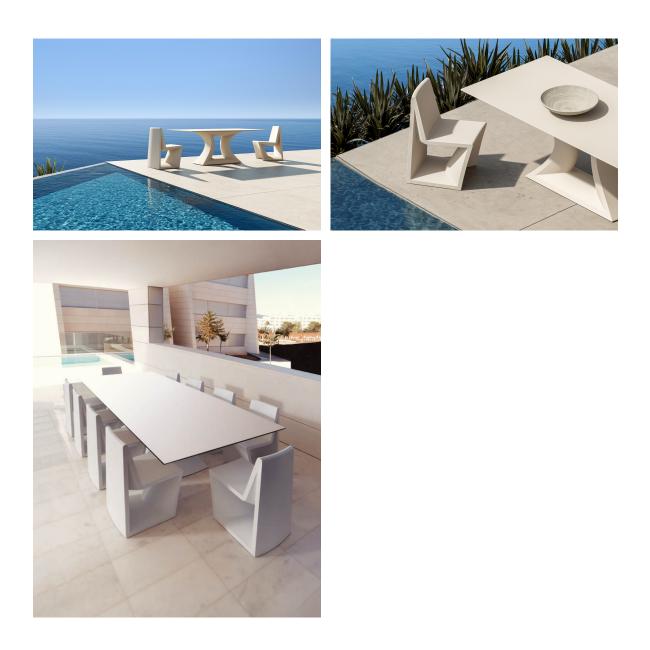

# Rest table 200x100x76 by A-cero

This outdoor furniture collection takes inspiration from the Japanese art of Origami, which involves folding paper to create a variety of forms, all while adhering to the philosophy of "Less is more".

#### Description

Table Made of polyethylene resin by rotational moulding. 100% Recyclable. Item suitable for indoor and outdoor use. Tabletop of HPL, Full White or Glass. Available in different finishes.