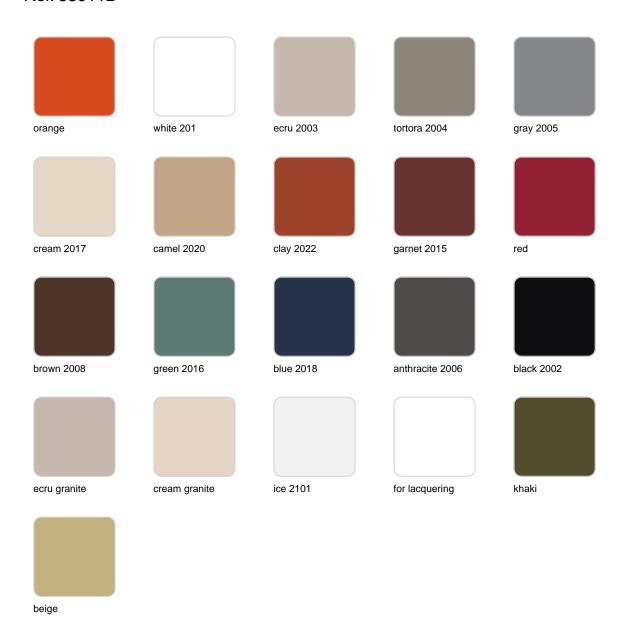

#### finishes

#### BASIC Ref. 53011B

Matt Polyethylene LACQUERED Ref. 53011F

Lacquered Polyethylene