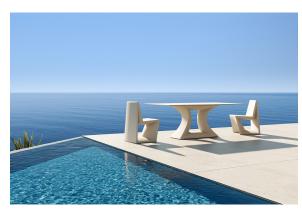

## Rest table xl 300x120x72

by A-cero

In a world where art and design converge, the Rest Collection by <u>A-Cero</u> was born. Drawing inspiration from the ancient art of origami, each piece pays homage to Japanese folding techniques, blending elegance and simplicity with the philosophy "less is more."

#### Description

Table Made of polyethylene resin by rotational moulding. 100% Recyclable. Item suitable for indoor and outdoor use. Tabletop of HPL. Available in different finishes.

Weight: 154.1 Kg

### **Ambients**