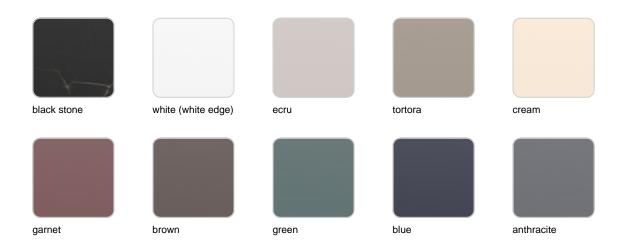

#### BASIC Ref. 53011B

Matt Polyethylene LACQUERED Ref. 53011F

Lacquered Polyethylene