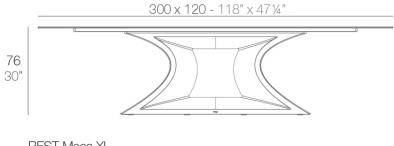

#### Description

Table Made of polyethylene resin by rotational moulding. 100% Recyclable. Item suitable for indoor and outdoor use. Tabletop of HPL. Available in different finishes.

Weight: 154.1 Kg