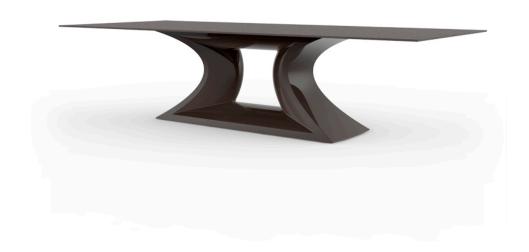

## Rest table xl 300x120x72

by A-cero

In a world where art and design converge, the Rest Collection by <u>A-Cero</u> was born. Drawing inspiration from the ancient art of origami, each piece pays homage to Japanese folding techniques, blending elegance and simplicity with the philosophy "less is more."

#### Description

Table Made of polyethylene resin by rotational moulding. 100% Recyclable. Item suitable for indoor and outdoor use. Tabletop of HPL. Available in different finishes.

Weight: 154.1 Kg