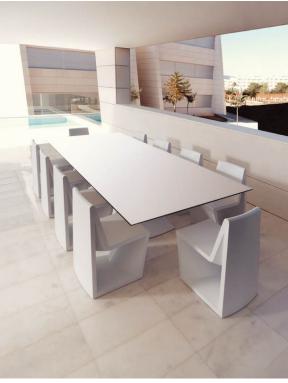

## Rest table xl 300x120x72

by A-cero

In a world where art and design converge, the Rest Collection by <u>A-Cero</u> was born. Drawing inspiration from the ancient art of origami, each piece pays homage to Japanese folding techniques, blending elegance and simplicity with the philosophy "less is more."

#### Description

Table Made of polyethylene resin by rotational moulding. 100% Recyclable. Item suitable for indoor and outdoor use. Tabletop of HPL. Available in different finishes.

Weight: 154.1 Kg

### **Ambients**