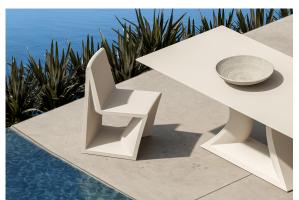

## Rest table xl 300x120x72

by A-cero

In a world where art and design converge, the Rest Collection by <u>A-Cero</u> was born. Drawing inspiration from the ancient art of origami, each piece pays homage to Japanese folding techniques, blending elegance and simplicity with the philosophy "less is more."

#### Description

Table Made of polyethylene resin by rotational moulding. 100% Recyclable. Item suitable for indoor and outdoor use. Tabletop of HPL. Available in different finishes.

Weight: 154.1 Kg

### **Ambients**