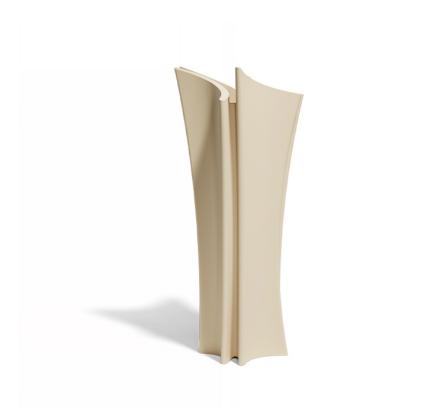

## Alma planter by A-cero

In a world where art and design converge, the Rest Collection by <u>A-Cero</u> was born. Drawing inspiration from the ancient art of origami, each piece pays homage to Japanese folding techniques, blending elegance and simplicity with the philosophy "less is more."

#### Description

Pot made of polyethylene resin by rotational moulding. 100% Recyclable. Item suitable for indoor and outdoor use. Available in different finishes.

Weight: 17.87 Kg