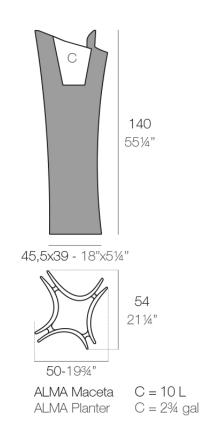

#### Description

Pot made of polyethylene resin by rotational moulding. 100% Recyclable. Item suitable for indoor and outdoor use. Available in different finishes.

Weight: 17.87 Kg