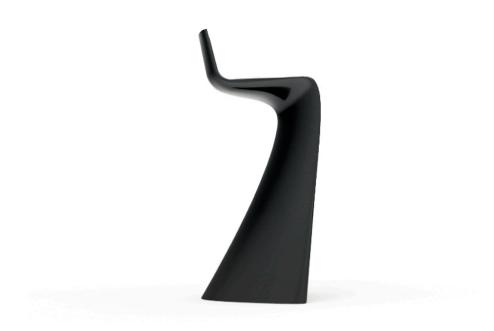

## Wing bar stool by A-cero

The outdoor furniture's Wing Collection by <u>A-cero</u> for <u>Vondom</u>, emerged from the fusion of straight and curved lines projected in a dynamic manner, resulting in a unique design.

### Description

Made of polyethylene resin by rotational moulding. 100% Recyclable. Item suitable for indoor and outdoor use. Available in different finishes.

Weight: 5.51 Kg