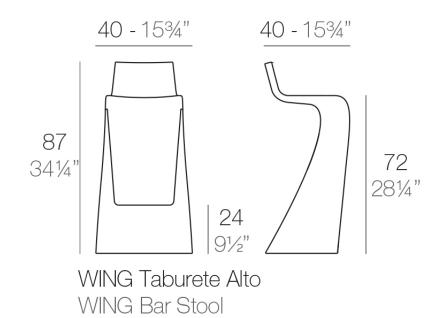

Products / Stools & Ottomans / Wing Bar Stool

## Wing bar stool by A-cero

The outdoor furniture's Wing Collection by <u>A-cero</u> for <u>Vondom</u>, emerged from the fusion of straight and curved lines projected in a dynamic manner, resulting in a unique design.

### Description

Made of polyethylene resin by rotational moulding. 100% Recyclable. Item suitable for indoor and outdoor use. Available in different finishes.

Weight: 5.51 Kg