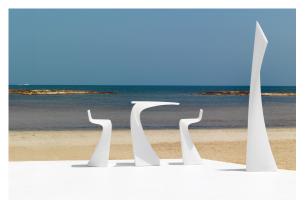

# Wing bar table 50x76x100

by A-cero

The outdoor furniture's Wing Collection by <u>A-cero</u> for <u>Vondom</u>, emerged from the fusion of straight and curved lines projected in a dynamic manner, resulting in a unique design.

## **Ambients**