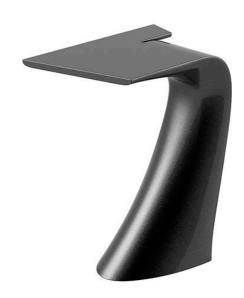

# Wing bar table 50x76x100

by A-cero

The outdoor furniture's Wing Collection by <u>A-cero</u> for <u>Vondom</u>, emerged from the fusion of straight and curved lines projected in a dynamic manner, resulting in a unique design.

### Description

Made of polyethylene resin by rotational moulding. 100% Recyclable. Item suitable for indoor and outdoor use. Available in different finishes.

Weight: 12 Kg