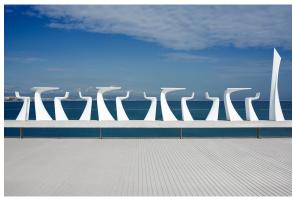

# Wing bar table 50x76x100

by A-cero

The outdoor furniture's Wing Collection by <u>A-cero</u> for <u>Vondom</u>, emerged from the fusion of straight and curved lines projected in a dynamic manner, resulting in a unique design.

## **Ambients**