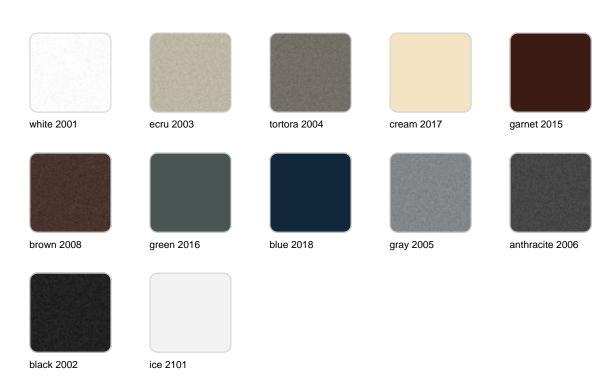

Products / High Tables / Wing Bar Table 50x76x100

# Wing bar table 50x76x100

by A-cero

The outdoor furniture's Wing Collection by <u>A-cero</u> for <u>Vondom</u>, emerged from the fusion of straight and curved lines projected in a dynamic manner, resulting in a unique design.



## Info

### Description

Made of polyethylene resin by rotational moulding. 100% Recyclable. Item suitable for indoor and outdoor use. Available in different finishes.

Weight: 12 Kg



## **Finishes**

### finishes

#### BASIC Ref. 53032



#### Matt Polyethylene

#### LACQUERED Ref. 53032F













brown 3125



black 3102

Lacquered Polyethylene

### lighting

WHITE LED Ref. 53032W



ice 2101

White internally lit unit with LED technology. Available only in matte ice white finish.

RGBW LED Ref. 53032L



ice 2101

Unit with internal lighting with RGBW LED technology and remote control unit for switching colors. Available only in matte ice white finish. Remote control included.



RGBW LED DMX Ref. 53032D



Unit with internal lighting with RGBW LED technology and remote control unit for switching colors. Also controlLED by DMX-1024 (wireless), enabling communication between one or more products simultaneously via the DMX transmitter (not included). There are two options to choose from: Professional XLR DMX and Home