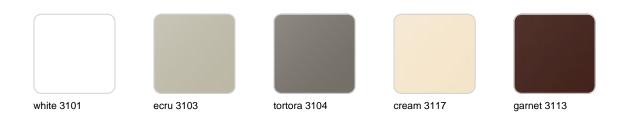

Products / High Tables / Wing Bar Table 50x76x100

# Wing bar table 50x76x100

by A-cero

The outdoor furniture's Wing Collection by <u>A-cero</u> for <u>Vondom</u>, emerged from the fusion of straight and curved lines projected in a dynamic manner, resulting in a unique design.



## Info

### Description

Made of polyethylene resin by rotational moulding. 100% Recyclable. Item suitable for indoor and outdoor use. Available in different finishes.

Weight: 12 Kg



## **Finishes**

### finishes

#### BASIC Ref. 53032



#### Matt Polyethylene

#### LACQUERED Ref. 53032F













brown 3125



black 3102

Lacquered Polyethylene

### lighting

WHITE LED Ref. 53032W



ice 2101

White internally lit unit with LED technology. Available only in matte ice white finish.

RGBW LED Ref. 53032L



ice 2101

Unit with internal lighting with RGBW LED technology and remote control unit for switching colors. Available only in matte ice white finish. Remote control included.



RGBW LED DMX Ref. 53032D



Unit with internal lighting with RGBW LED technology and remote control unit for switching colors. Also controlLED by DMX-1024 (wireless), enabling communication between one or more products simultaneously via the DMX transmitter (not included). There are two options to choose from: Professional XLR DMX and Home WIFI DMX. (Remote control included). Optional battery