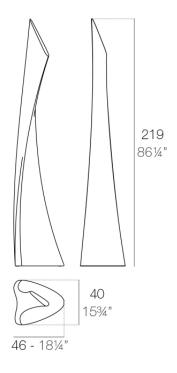

### Description

Made of polyethylene resin by rotational moulding. 100% Recyclable. Item suitable for indoor and outdoor use. Available in different finishes.

Weight: 20 Kg

WING Lámpara WING Lamp