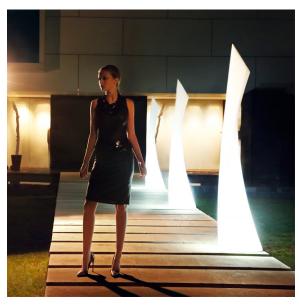

# Wing lamp

by A-cero

The outdoor furniture's Wing Collection by <u>A-cero</u> for <u>Vondom</u>, emerged from the fusion of straight and curved lines projected in a dynamic manner, resulting in a unique design.

#### lighting

WHITE LED Ref. 53033W

ice 2101

White internally lit unit with LED technology. Available only in matte ice white finish.

RGBW LED Ref. 53033L

ice 2101

Unit with internal lighting with RGBW LED technology and remote control unit for switching colors. Available only in matte ice white finish. Remote control included.