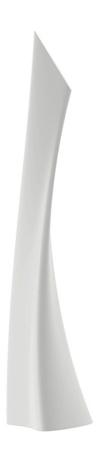

# Wing lamp

by A-cero

The outdoor furniture's Wing Collection by <u>A-cero</u> for <u>Vondom</u>, emerged from the fusion of straight and curved lines projected in a dynamic manner, resulting in a unique design.

### Description

Made of polyethylene resin by rotational moulding. 100% Recyclable. Item suitable for indoor and outdoor use. Available in different finishes.

Weight: 20 Kg

WING Lámpara WING Lamp