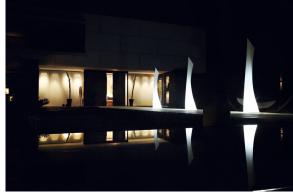

# Wing lamp

by A-cero

The outdoor furniture's Wing Collection by <u>A-cero</u> for <u>Vondom</u>, emerged from the fusion of straight and curved lines projected in a dynamic manner, resulting in a unique design.

#### lighting

WHITE LED Ref. 53033W

ice 2101

White internally lit unit with LED technology. Available only in matte ice white finish.

RGBW LED Ref. 53033L

ice 2101

Unit with internal lighting with RGBW LED technology and remote control unit for switching colors. Available only in matte ice white finish. Remote control included.