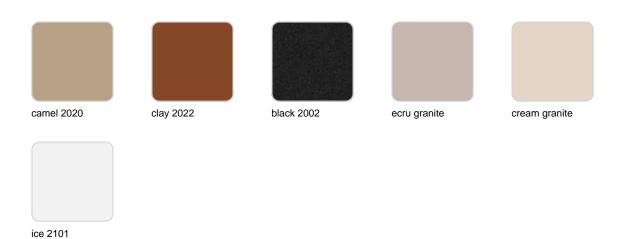

#### BASIC Ref. 53033A

#### Matt Polyethylene

LACQUERED Ref. 53033F

Lacquered Polyethylene