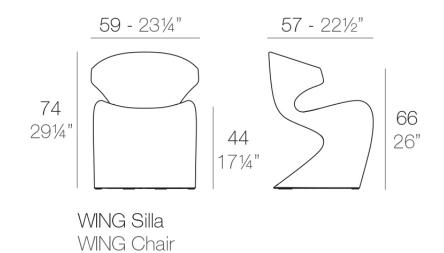

### Description

Made of polyethylene resin by rotational moulding. 100% Recyclable. Item suitable for indoor and outdoor use. Available in different finishes.

Weight: 9 Kg