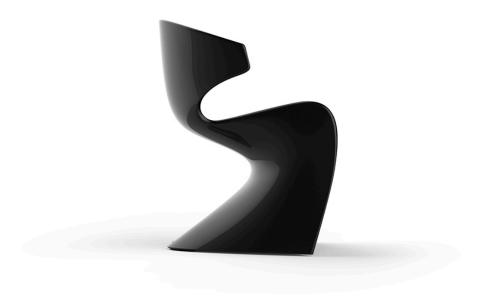

Products / Chairs / Wing Chair

# Wing chair by A-cero

The outdoor furniture's Wing Collection by <u>A-cero</u> for <u>Vondom</u>, emerged from the fusion of straight and curved lines projected in a dynamic manner, resulting in a unique design.

### Description

Made of polyethylene resin by rotational moulding. 100% Recyclable. Item suitable for indoor and outdoor use. Available in different finishes.

Weight: 9 Kg