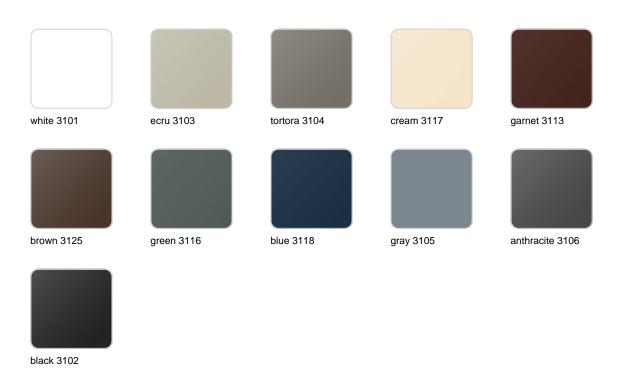

#### BASIC Ref. 53035

Matt Polyethylene

LACQUERED Ref. 53035F

Lacquered Polyethylene