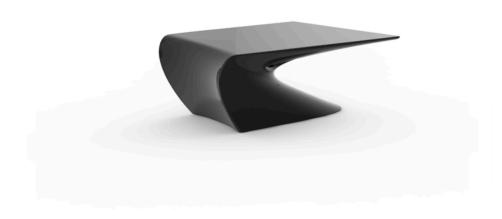

Products / Low Tables / Wing Coffee Table 116x79x46

# Wing coffee table 116x79x46

by A-cero

The outdoor furniture's Wing Collection by <u>A-cero</u> for <u>Vondom</u>, emerged from the fusion of straight and curved lines projected in a dynamic manner, resulting in a unique design.