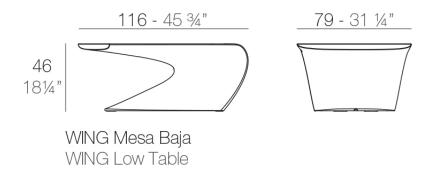

Products / Low Tables / Wing Coffee Table 116x79x46

# Wing coffee table 116x79x46

by A-cero

The outdoor furniture's Wing Collection by <u>A-cero</u> for <u>Vondom</u>, emerged from the fusion of straight and curved lines projected in a dynamic manner, resulting in a unique design.