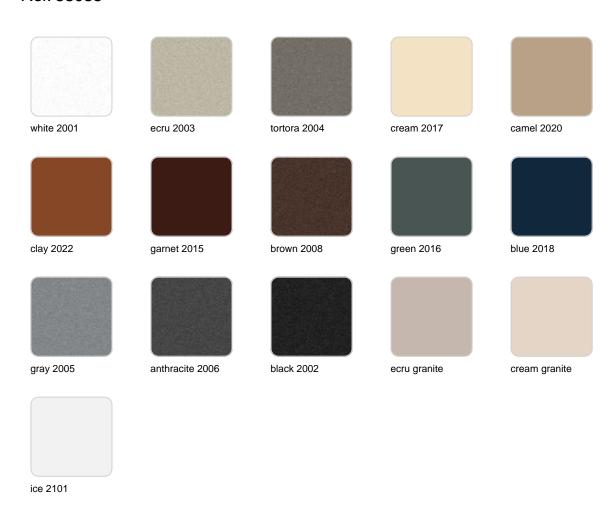

#### BASIC Ref. 53035

Matt Polyethylene

LACQUERED Ref. 53035F

Lacquered Polyethylene