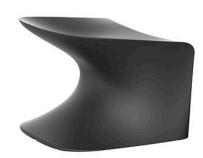

# Wing stool

by A-cero

The outdoor furniture's Wing Collection by <u>A-cero</u> for <u>Vondom</u>, emerged from the fusion of straight and curved lines projected in a dynamic manner, resulting in a unique design.

#### Description

Made of polyethylene resin by rotational moulding. 100% Recyclable. Item suitable for indoor and outdoor use. Available in different finishes.

Weight: 5 Kg