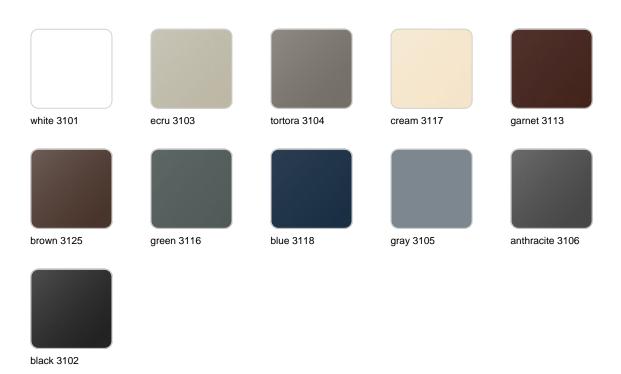

### **Finishes**

#### finishes

#### BASIC Ref. 53036

Matt Polyethylene

LACQUERED Ref. 53036F

Lacquered Polyethylene