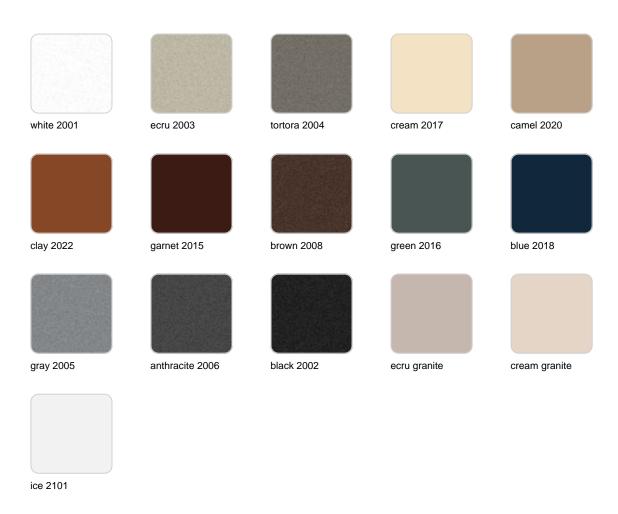

### **Finishes**

#### finishes

#### BASIC Ref. 53036

Matt Polyethylene

LACQUERED Ref. 53036F

Lacquered Polyethylene