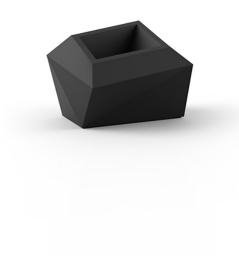

Products / Planters / Faz XI Planter 82x63x60

## Faz xl planter 82x63x60

by Ramón Esteve

A commitment to minimalist aesthetics, Faz is a sleek and contemporary ensemble of outdoor furniture and planters designed by <u>Ramón Esteve</u> for <u>Vondom</u>. Esteve's creative vision for Faz transcends mere functionality and aims to integrate and harmonize with different spaces, be they residential or expansive installations. Through a deliberate selection of materials and the strategic incorporation of lighting elements, Ramón Esteve has created an atmosphere that exudes serenity, timelessness and an universality. His ability to blend form and function creates an immersive experience where the boundaries between indoors and outdoors are blurred, leaving behind only an impression of cohesive elegance. In short, he is the mastermind behind Faz's ambience.

#### Description

Pot made of polyethylene resin by rotational moulding. 100% Recyclable. Item suitable for indoor and outdoor use. Available in different finishes.

Weight: 12 Kg

FAZ Macetero bajo XL C = 27 LFAZ Down planter XL C = 7 gal