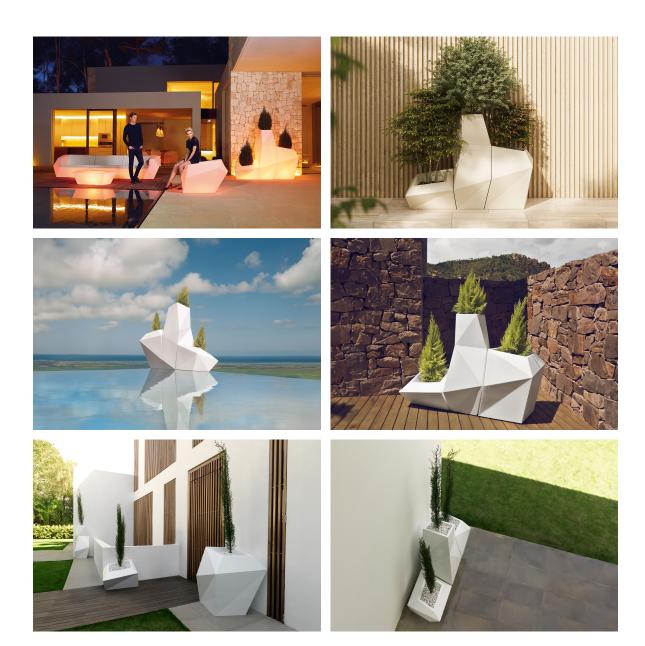

ultaneously via the DMX transmitter (not included). There are two options to choose from: Professional XLR DMX and Home WIFI DMX. (Remote control included). Optional battery

RGBW LED BATTERY Ref. 54011Y



Unit with internal lighting with battery-powered RGBW LED technology. Includes charger and remote control for switching colors and charger. Available only in matte ice white finish.

RGBW LED DMX BATTERY Ref. 54011DY



Unit with internal lighting with RGBW LED technology and remote control unit for switching colors. Also controlLED by DMX-1024 (wireless), enabling communication between one or more products simultaneously via the DMX



transmitter (not included). There are two options to choose from: Professional XLR DMX and Home WIFI DMX. (Remote control included).

### **Ambients**