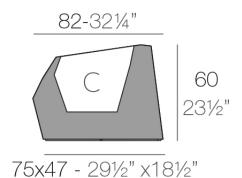

Products / Planters / Faz XI Planter 82x63x60

#### Description

Pot made of polyethylene resin by rotational moulding. 100% Recyclable. Item suitable for indoor and outdoor use. Available in different finishes.

Weight: 12 Kg

FAZ Macetero bajo XL C = 27 LFAZ Down planter XL C = 7 gal