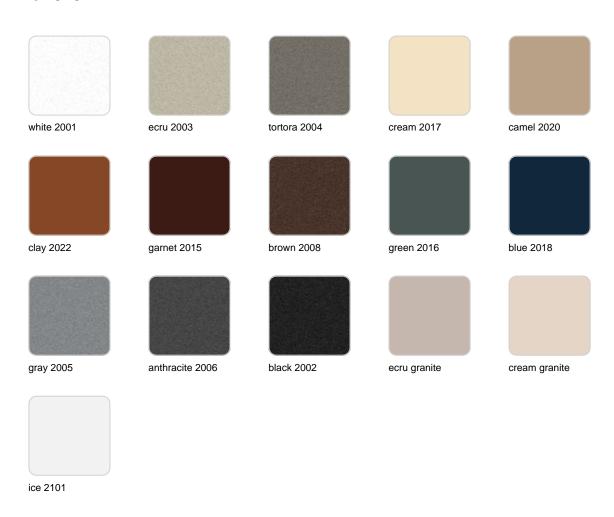

### **Finishes**

#### finishes

#### BASIC Ref. 54011A

Matt Polyethylene

SELF-WATERING Ref. 54011R

Self-watering system included in all planters except those with basic finish

#### LACQUERED Ref. 54011F

Lacquered Polyethylene