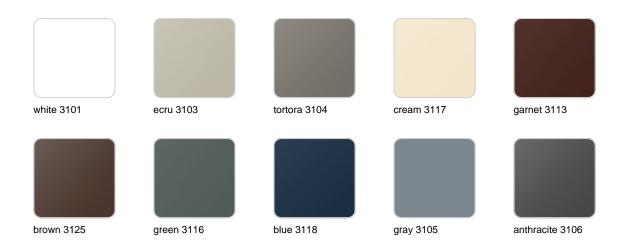

### **Finishes**

#### finishes

#### LACQUERED Ref. 54011F

Lacquered Polyethylene