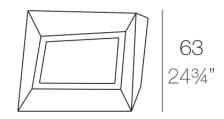

Products / Planters / Faz XI Planter 82x63x60

#### Description

Pot made of polyethylene resin by rotational moulding. 100% Recyclable. Item suitable for indoor and outdoor use. Available in different finishes.

Weight: 12 Kg

FAZ Macetero bajo XL C = 27 LFAZ Down planter XL C = 7 gal