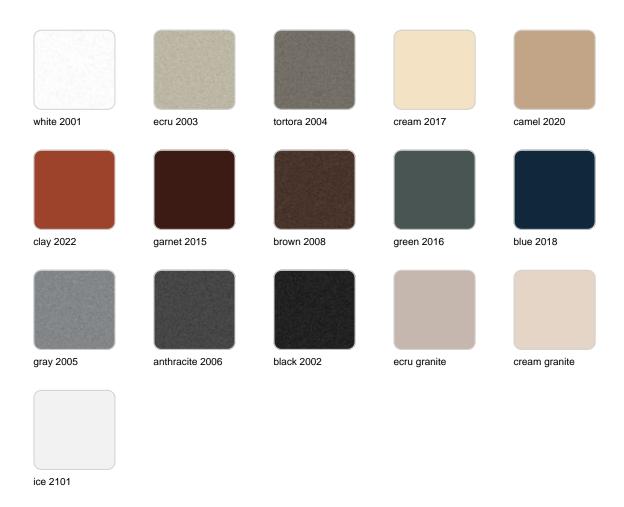

### **Finishes**

#### finishes

#### BASIC Ref. 54011A

Matt Polyethylene

SELF-WATERING Ref. 54011R

Self-watering system included in all planters except those with basic finish