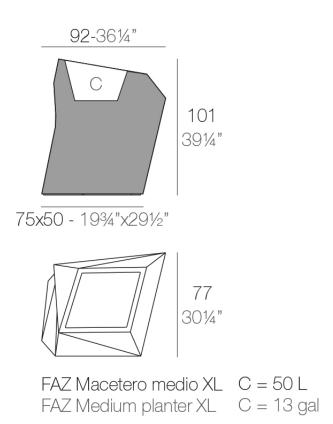

Products / Planters / Faz XI Planter 92x77x101

#### Description

Pot made of polyethylene resin by rotational moulding. 100% Recyclable. Item suitable for indoor and outdoor use. Available in different finishes.

Weight: 24 Kg