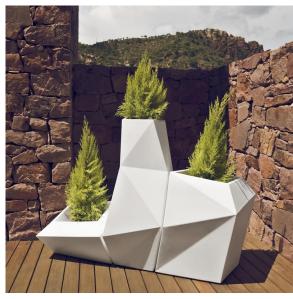

DMX transmitter (not included). There are two options to choose from: Professional XLR DMX and Home WIFI DMX. (Remote control included). Optional battery

**RGBW LED BATTERY** Ref. 54012Y



Unit with internal lighting with battery-powered RGBW LED technology. Includes charger and remote control for switching colors and charger. Available only in matte ice white finish.

**RGBW LED DMX BATTERY** Ref. 54012DY



ice 2101

Unit with internal lighting with RGBW LED technology and remote control unit for switching colors. Also controlLED by DMX-1024 (wireless), enabling communication between one or more products simultaneously via the DMX



transmitter (not included). There are two options to choose from: Professional XLR DMX and Home WIFI DMX. (Remote control included).

### **Ambients**