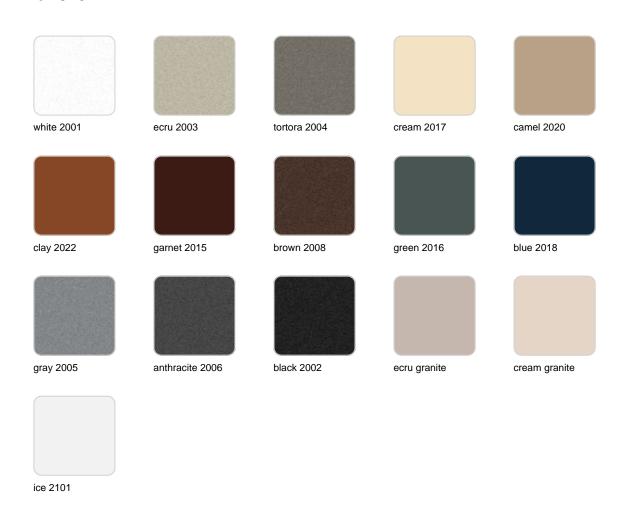

### **Finishes**

#### finishes

#### BASIC Ref. 54012A

Matt Polyethylene

SELF-WATERING Ref. 54012R

Self-watering system included in all planters except those with basic finish

#### LACQUERED Ref. 54012F

Lacquered Polyethylene

#### lighting

WHITE LED Ref. 54012W

ice 2101

White internally lit unit with LED technology. Available only in matte ice white finish.

RGBW LED Ref. 54012L

ice 2101

Unit with internal lighting with RGBW LED technology and remote control unit for switching colors. Available only in matte ice white finish. Remote control included.