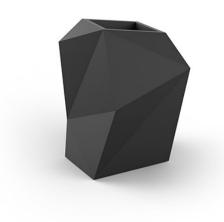

Products / Planters / Faz XI Planter 92x77x101

## Faz xl planter 92x77x101

by Ramón Esteve

A commitment to minimalist aesthetics, Faz is a sleek and contemporary ensemble of outdoor furniture and planters designed by <u>Ramón Esteve</u> for <u>Vondom</u>. Esteve's creative vision for Faz transcends mere functionality and aims to integrate and harmonize with different spaces, be they residential or expansive installations. Through a deliberate selection of materials and the strategic incorporation of lighting elements, Ramón Esteve has created an atmosphere that exudes serenity, timelessness and an universality. His ability to blend form and function creates an immersive experience where the boundaries between indoors and outdoors are blurred, leaving behind only an impression of cohesive elegance. In short, he is the mastermind behind Faz's ambience.

#### Description

Pot made of polyethylene resin by rotational moulding. 100% Recyclable. Item suitable for indoor and outdoor use. Available in different finishes.

Weight: 24 Kg