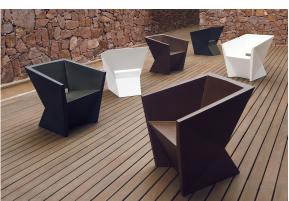

### Faz armchair

by Ramón Esteve

A commitment to minimalist aesthetics, Faz is a sleek and contemporary ensemble of outdoor furniture and planters designed by <u>Ramón Esteve</u> for <u>Vondom</u>. Esteve's creative vision for Faz transcends mere functionality and aims to integrate and harmonize with different spaces, be they residential or expansive installations. Through a deliberate selection of materials and the strategic incorporation of lighting elements, Ramón Esteve has created an atmosphere that exudes serenity, timelessness and an universality. His ability to blend form and function creates an immersive experience where the boundaries between indoors and outdoors are blurred, leaving behind only an impression of cohesive elegance. In short, he is the mastermind behind Faz's ambience.

#### **Finishes**

#### finishes

#### BASIC Ref. 54015

Matt Polyethylene

LACQUERED Ref. 54015F

Lacquered Polyethylene