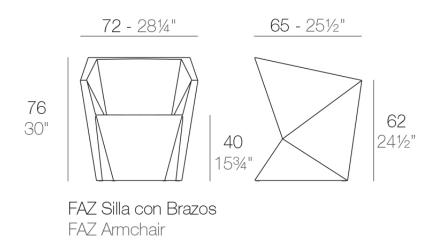

#### Description

Made of polyethylene resin by rotational moulding. 100% Recyclable. Item suitable for indoor and outdoor use. Available in different finishes.

Weight: 12.02 Kg