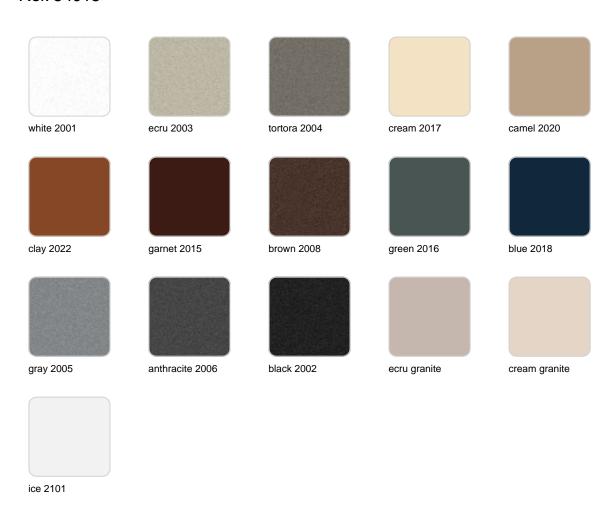

#### **Finishes**

#### finishes

#### BASIC Ref. 54015

Matt Polyethylene

LACQUERED Ref. 54015F

Lacquered Polyethylene