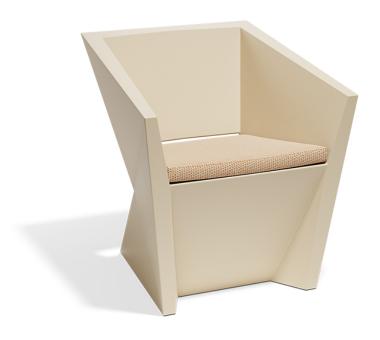

### Faz armchair

by Ramón Esteve

A commitment to minimalist aesthetics, Faz is a sleek and contemporary ensemble of outdoor furniture and planters designed by <u>Ramón Esteve</u> for <u>Vondom</u>. Esteve's creative vision for Faz transcends mere functionality and aims to integrate and harmonize with different spaces, be they residential or expansive installations. Through a deliberate selection of materials and the strategic incorporation of lighting elements, Ramón Esteve has created an atmosphere that exudes serenity, timelessness and an universality. His ability to blend form and function creates an immersive experience where the boundaries between indoors and outdoors are blurred, leaving behind only an impression of cohesive elegance. In short, he is the mastermind behind Faz's ambience.

#### Description

Made of polyethylene resin by rotational moulding. 100% Recyclable. Item suitable for indoor and outdoor use. Available in different finishes.

Weight: 12.02 Kg