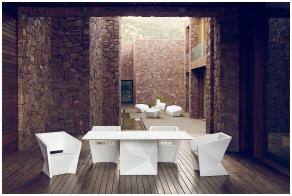

### Faz armchair

by Ramón Esteve

A commitment to minimalist aesthetics, Faz is a sleek and contemporary ensemble of outdoor furniture and planters designed by <u>Ramón Esteve</u> for <u>Vondom</u>. Esteve's creative vision for Faz transcends mere functionality and aims to integrate and harmonize with different spaces, be they residential or expansive installations. Through a deliberate selection of materials and the strategic incorporation of lighting elements, Ramón Esteve has created an atmosphere that exudes serenity, timelessness and an universality. His ability to blend form and function creates an immersive experience where the boundaries between indoors and outdoors are blurred, leaving behind only an impression of cohesive elegance. In short, he is the mastermind behind Faz's ambience.

### **Ambients**