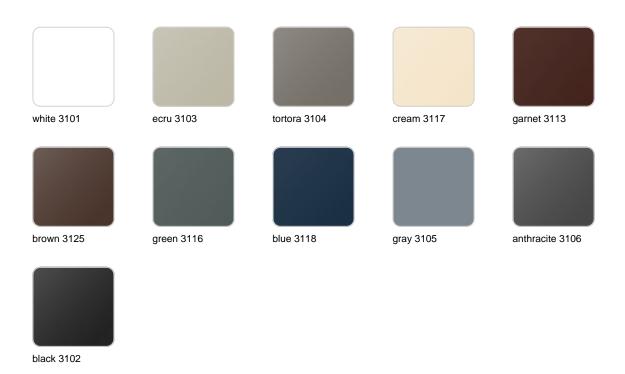

#### **Finishes**

#### finishes

#### BASIC Ref. 54015

Matt Polyethylene

LACQUERED Ref. 54015F

Lacquered Polyethylene