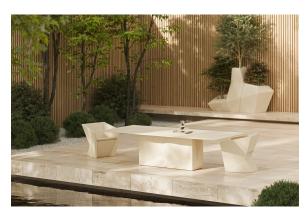

## Faz table 200x100x72

by Ramón Esteve

A commitment to minimalist aesthetics, Faz is a sleek and contemporary ensemble of outdoor furniture and planters designed by <u>Ramón Esteve</u> for <u>Vondom</u>. Esteve's creative vision for Faz transcends mere functionality and aims to integrate and harmonize with different spaces, be they residential or expansive installations. Through a deliberate selection of materials and the strategic incorporation of lighting elements, Ramón Esteve has created an atmosphere that exudes serenity, timelessness and an universality. His ability to blend form and function creates an immersive experience where the boundaries between indoors and outdoors are blurred, leaving behind only an impression of cohesive elegance. In short, he is the mastermind behind Faz's ambience.

### Description

Made of polyethylene resin by rotational moulding. 100% Recyclable. Item suitable for indoor and outdoor use. Available in different finishes.

Weight: 100.15 Kg

FAZ Mesa 200 x 100 FAZ Dinning Table 7834" x 3914"