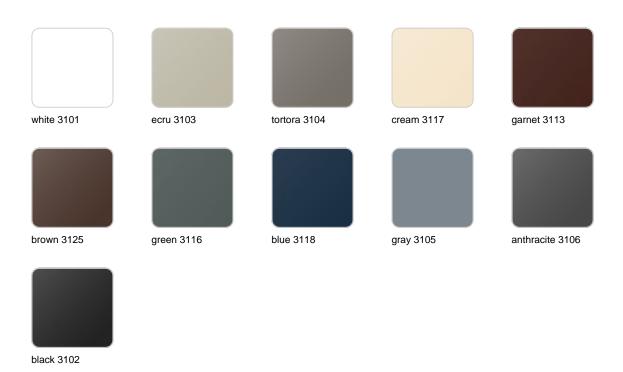

## **Finishes**

#### finishes

#### BASIC Ref. 54016B

Matt Polyethylene

LACQUERED Ref. 54016F

Lacquered Polyethylene