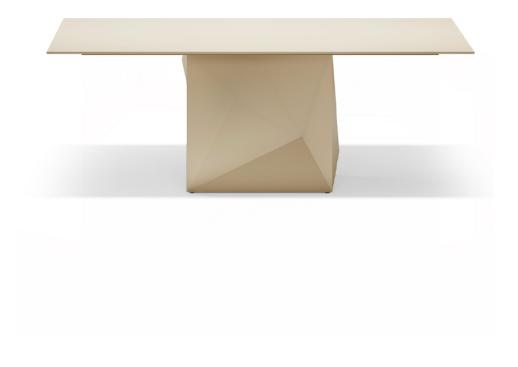

## Faz table 200x100x72

by Ramón Esteve

A commitment to minimalist aesthetics, Faz is a sleek and contemporary ensemble of outdoor furniture and planters designed by <u>Ramón Esteve</u> for <u>Vondom</u>. Esteve's creative vision for Faz transcends mere functionality and aims to integrate and harmonize with different spaces, be they residential or expansive installations. Through a deliberate selection of materials and the strategic incorporation of lighting elements, Ramón Esteve has created an atmosphere that exudes serenity, timelessness and an universality. His ability to blend form and function creates an immersive experience where the boundaries between indoors and outdoors are blurred, leaving behind only an impression of cohesive elegance. In short, he is the mastermind behind Faz's ambience.

### Description

Made of polyethylene resin by rotational moulding. 100% Recyclable. Item suitable for indoor and outdoor use. Available in different finishes.

Weight: 100.15 Kg

FAZ Mesa 200 x 100 FAZ Dinning Table 7834" x 3914"