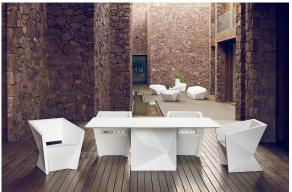

## Faz table 200x100x72

by Ramón Esteve

A commitment to minimalist aesthetics, Faz is a sleek and contemporary ensemble of outdoor furniture and planters designed by <u>Ramón Esteve</u> for <u>Vondom</u>. Esteve's creative vision for Faz transcends mere functionality and aims to integrate and harmonize with different spaces, be they residential or expansive installations. Through a deliberate selection of materials and the strategic incorporation of lighting elements, Ramón Esteve has created an atmosphere that exudes serenity, timelessness and an universality. His ability to blend form and function creates an immersive experience where the boundaries between indoors and outdoors are blurred, leaving behind only an impression of cohesive elegance. In short, he is the mastermind behind Faz's ambience.

### Description

Made of polyethylene resin by rotational moulding. 100% Recyclable. Item suitable for indoor and outdoor use. Available in different finishes.

Weight: 100.15 Kg

FAZ Mesa 200 x 100 FAZ Dinning Table 7834" x 3914"