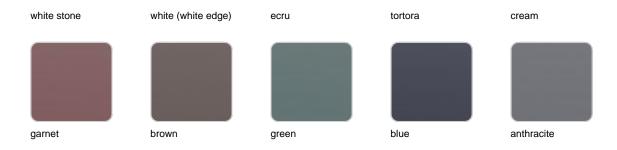

## **Finishes**

#### finishes

#### BASIC Ref. 54016B

Matt Polyethylene

LACQUERED Ref. 54016F

Lacquered Polyethylene