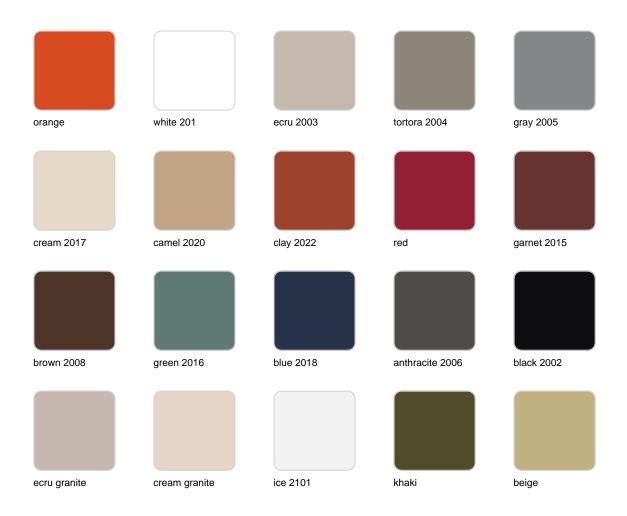

## **Finishes**

#### finishes

#### BASIC Ref. 54016B

Matt Polyethylene

LACQUERED Ref. 54016F

Lacquered Polyethylene