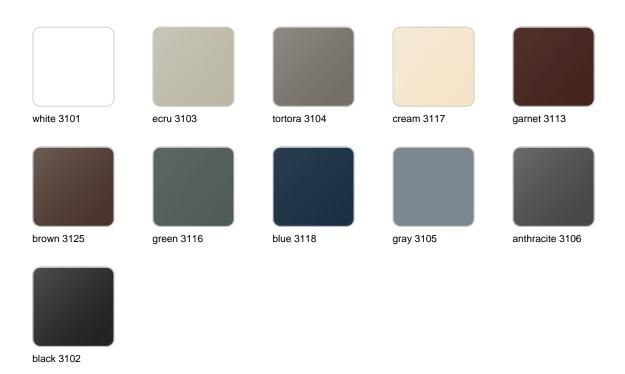

### finishes

#### BASIC Ref. 54017DB

Matt Polyethylene

LACQUERED Ref. 54017F

Lacquered Polyethylene