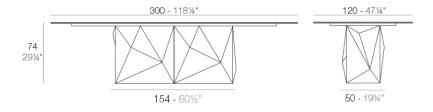

### Description

Made of polyethylene resin by rotational moulding.100% Recyclable. Item suitable for indoor and outdoor use. Available in different finishes.

Weight: 162.1 Kg

FAZ Mesa XL 300 x 120 FAZ Dinning Table XL 1181/4" x 471/4"