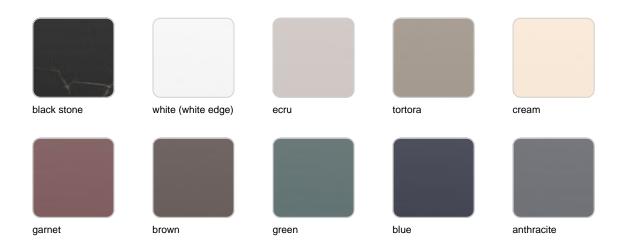

#### BASIC Ref. 54017DB

Matt Polyethylene

LACQUERED Ref. 54017F

Lacquered Polyethylene