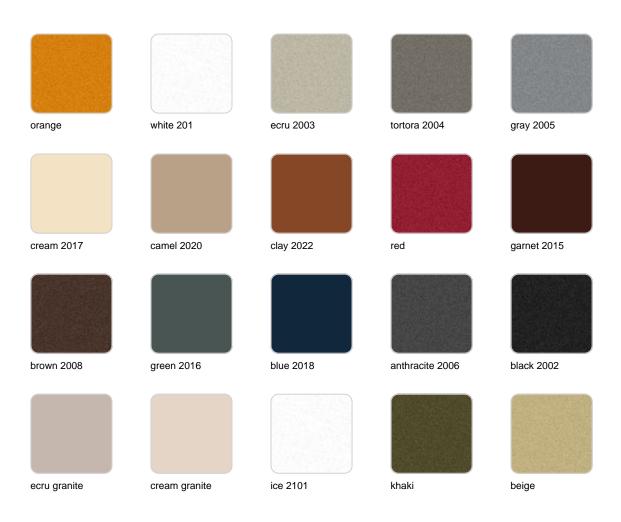

### finishes

#### BASIC Ref. 54017DB

Matt Polyethylene

LACQUERED Ref. 54017F

Lacquered Polyethylene