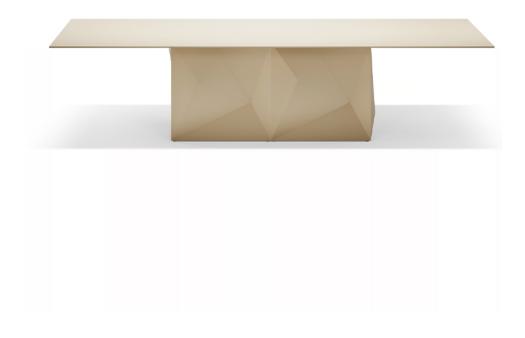

Products / Dining Tables / Faz Table XI 300x120x72

## Faz table xl 300x120x72

by Ramón Esteve

A commitment to minimalist aesthetics, Faz is a sleek and contemporary ensemble of outdoor furniture and planters designed by <u>Ramón Esteve</u> for <u>Vondom</u>. Esteve's creative vision for Faz transcends mere functionality and aims to integrate and harmonize with different spaces, be they residential or expansive installations. Through a deliberate selection of materials and the strategic incorporation of lighting elements, Ramón Esteve has created an atmosphere that exudes serenity, timelessness and an universality. His ability to blend form and function creates an immersive experience where the boundaries between indoors and outdoors are blurred, leaving behind only an impression of cohesive elegance. In short, he is the mastermind behind Faz's ambience.

### Description

Made of polyethylene resin by rotational moulding.100% Recyclable. Item suitable for indoor and outdoor use. Available in different finishes.

Weight: 162.1 Kg

FAZ Mesa XL 300 x 120 FAZ Dinning Table XL 1181/4" x 471/4"