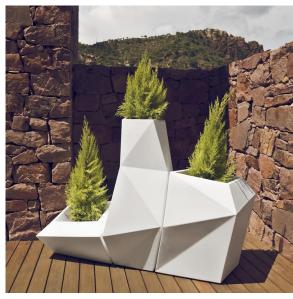

DMX transmitter (not included). There are two options to choose from: Professional XLR DMX and Home WIFI DMX. (Remote control included). Optional battery

**RGBW LED BATTERY** Ref. 54021Y



Unit with internal lighting with battery-powered RGBW LED technology. Includes charger and remote control for switching colors and charger. Available only in matte ice white finish.

**RGBW LED DMX BATTERY** Ref. 54021DY



ice 2101

Unit with internal lighting with RGBW LED technology and remote control unit for switching colors. Also controlLED by DMX-1024 (wireless), enabling communication between one or more products simultaneously via the DMX



transmitter (not included). There are two options to choose from: Professional XLR DMX and Home WIFI DMX. (Remote control included).

### **Ambients**