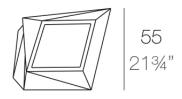

#### Description

Made of polyethylene resin by rotational moulding. 100% Recyclable. Item suitable for indoor and outdoor use. Available in different finishes.

Weight: 8 Kg

FAZ Macetero medio C = 21 LFAZ Medium planter  $C = 5\frac{1}{2} gal$ 