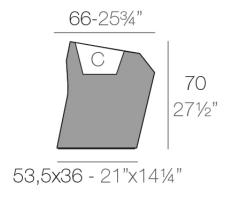

#### Description

Made of polyethylene resin by rotational moulding. 100% Recyclable. Item suitable for indoor and outdoor use. Available in different finishes.

Weight: 8 Kg

FAZ Macetero medio C = 21 LFAZ Medium planter  $C = 5\frac{1}{2} gal$ 