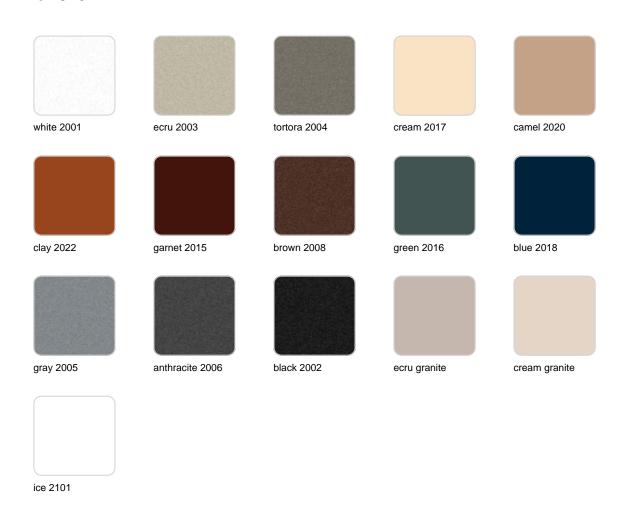

#### BASIC Ref. 54021A

Matt Polyethylene

SELF-WATERING Ref. 54021R

Self-watering system included in all planters except those with basic finish

#### LACQUERED Ref. 54021F

Lacquered Polyethylene