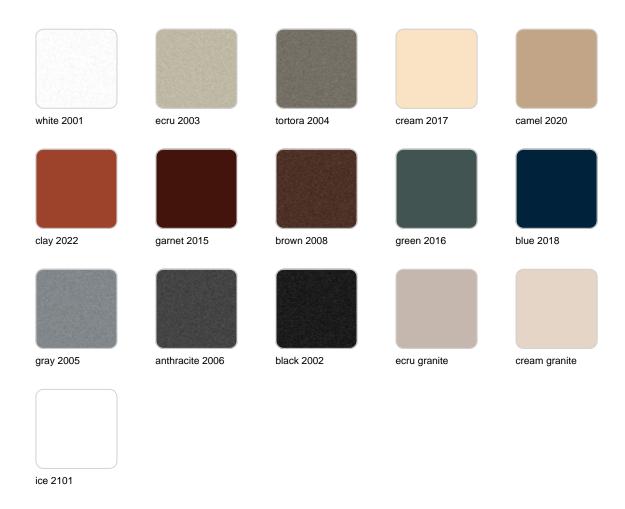

### **Finishes**

#### finishes

#### BASIC Ref. 54021A

Matt Polyethylene

SELF-WATERING Ref. 54021R

Self-watering system included in all planters except those with basic finish