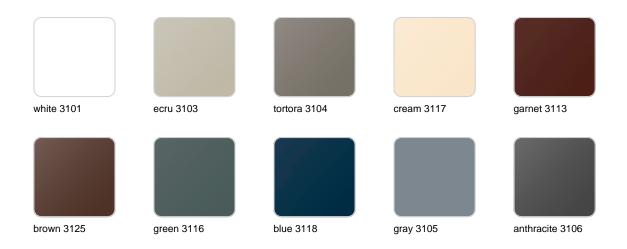

### **Finishes**

#### finishes

#### LACQUERED Ref. 54021F

Lacquered Polyethylene