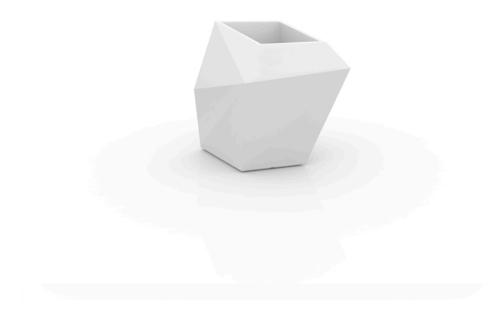

## Faz planter 66x55x70

by Ramón Esteve

A commitment to minimalist aesthetics, Faz is a sleek and contemporary ensemble of outdoor furniture and planters designed by <u>Ramón Esteve</u> for <u>Vondom</u>. Esteve's creative vision for Faz transcends mere functionality and aims to integrate and harmonize with different spaces, be they residential or expansive installations. Through a deliberate selection of materials and the strategic incorporation of lighting elements, Ramón Esteve has created an atmosphere that exudes serenity, timelessness and an universality. His ability to blend form and function creates an immersive experience where the boundaries between indoors and outdoors are blurred, leaving behind only an impression of cohesive elegance. In short, he is the mastermind behind Faz's ambience.

#### Description

Made of polyethylene resin by rotational moulding. 100% Recyclable. Item suitable for indoor and outdoor use. Available in different finishes.

Weight: 8 Kg

FAZ Macetero medio C = 21 LFAZ Medium planter  $C = 5\frac{1}{2} gal$ 