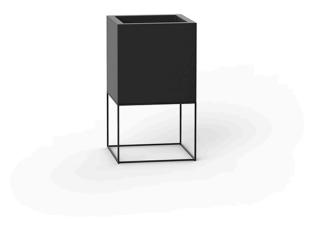

Products / Planters / Vela Cube Planter 40x40x70

## Vela cube planter 40x40x70

by Ramón Esteve

Vela collection, designed by <u>Ramón Esteve</u> for <u>Vondom</u>, captures the essence of modern design in outdoor living. This collection of contemporary outdoor furniture and planters is crafted to provide exceptional comfort and quality, similar to indoor furnishings, while retaining its distinctive features. With a focus on sleek design, each piece enhances contemporary outdoor furniture and showcases the feeling of modern luxury.

#### Description

Pot made of polyethylene resin by rotational moulding. 100% Recyclable. Item suitable for indoor and outdoor use. Available in different finishes.

Weight: 6 Kg