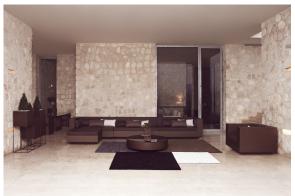

DMX transmitter (not included). There are two options to choose from: Professional XLR DMX and Home WIFI DMX. (Remote control included). Optional battery

**RGBW LED BATTERY** Ref. 54035Y



Unit with internal lighting with battery-powered RGBW LED technology. Includes charger and remote control for switching colors and charger. Available only in matte ice white finish.

**RGBW LED DMX BATTERY** Ref. 54035DY



ice 2101

Unit with internal lighting with RGBW LED technology and remote control unit for switching colors. Also controlLED by DMX-1024 (wireless), enabling communication between one or more products simultaneously via the DMX



transmitter (not included). There are two options to choose from: Professional XLR DMX and Home WIFI DMX. (Remote control included).

### **Ambients**