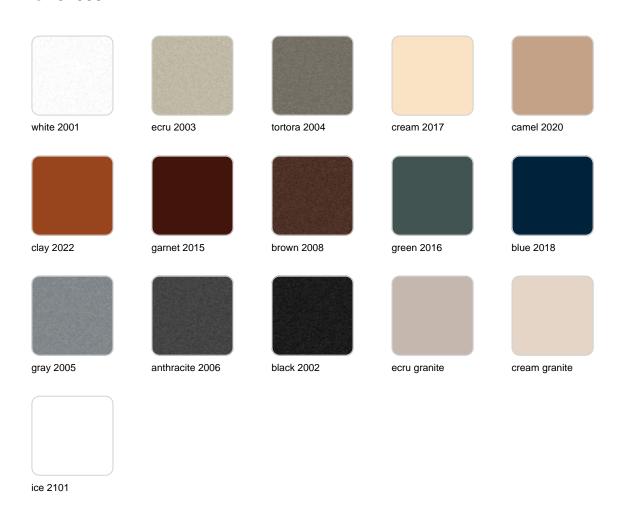

#### Description

Pot made of polyethylene resin by rotational moulding. 100% Recyclable. Item suitable for indoor and outdoor use. Available in different finishes.

Weight: 6 Kg

### **Finishes**

#### finishes