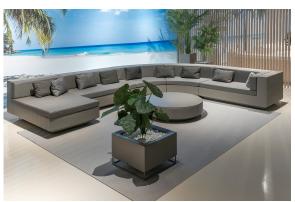

transmitter (not included). There are two options to choose from: Professional XLR DMX and Home WIFI DMX. (Remote control included). Optional battery

**RGBW LED BATTERY** Ref. 54035Y



Unit with internal lighting with battery-powered RGBW LED technology. Includes charger and remote control for switching colors and charger. Available only in matte ice white finish.

**RGBW LED DMX BATTERY** Ref. 54035DY



ice 2101

Unit with internal lighting with RGBW LED technology and remote control unit for switching colors. Also controlLED by DMX-1024 (wireless), enabling communication between one or more products simultaneously via the DMX



transmitter (not included). There are two options to choose from: Professional XLR DMX and Home WIFI DMX. (Remote control included).

### **Ambients**