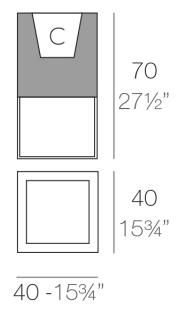

#### Description

Pot made of polyethylene resin by rotational moulding. 100% Recyclable. Item suitable for indoor and outdoor use. Available in different finishes.

Weight: 6 Kg