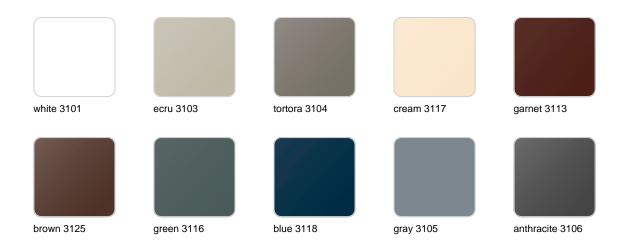

### **Finishes**

#### finishes

#### BASIC Ref. 54035A

Matt Polyethylene

SELF-WATERING Ref. 54035R

Self-watering system included in all planters except those with basic finish

#### LACQUERED Ref. 54035F

Lacquered Polyethylene