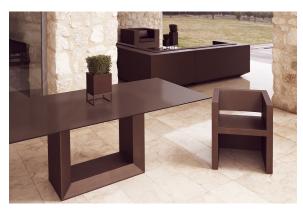

e DMX transmitter (not included). There are two options to choose from: Professional XLR DMX and Home WIFI DMX. (Remote control included). Optional battery

**RGBW LED BATTERY** Ref. 54035Y



Unit with internal lighting with battery-powered RGBW LED technology. Includes charger and remote control for switching colors and charger. Available only in matte ice white finish.

**RGBW LED DMX BATTERY** Ref. 54035DY



ice 2101

Unit with internal lighting with RGBW LED technology and remote control unit for switching colors. Also controlLED by DMX-1024 (wireless), enabling communication between one or more products simultaneously via the DMX



transmitter (not included). There are two options to choose from: Professional XLR DMX and Home WIFI DMX. (Remote control included).

### **Ambients**