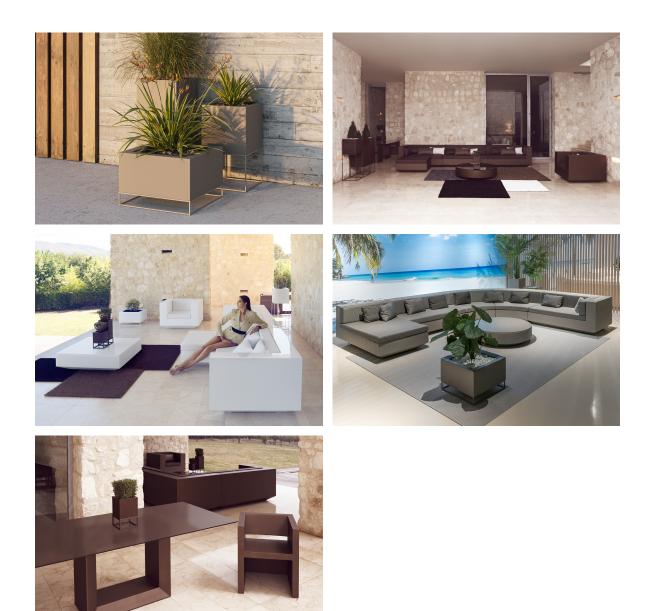

e control included). Optional battery

RGBW LED BATTERY Ref. 54036Y



Unit with internal lighting with battery-powered RGBW LED technology. Includes charger and remote control for switching colors and charger. Available only in matte ice white finish.

#### RGBW LED DMX BATTERY Ref. 54036DY

ice 2101

Unit with internal lighting with RGBW LED technology and remote control unit for switching colors. Also controlLED by DMX-1024 (wireless), enabling communication between one or more products simultaneously via the DMX

transmitter (not included). There are two options to choose from: Professional XLR DMX and Home WIFI DMX. (Remote control included).

#### estructura

#### ALUMINIUM Ref. VVAR00488











tortora

blue

cream





garnet

brown

green

anthracite



black



### Ambients