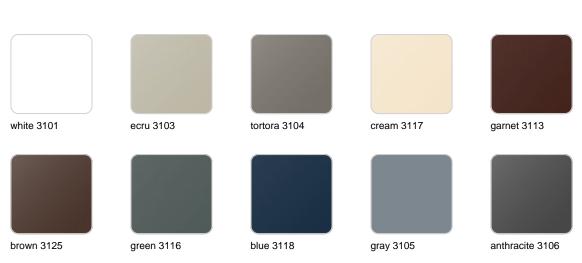

### Finishes

finishes

| BASIC<br>Ref. 54036A |                 |              |              |               |
|----------------------|-----------------|--------------|--------------|---------------|
|                      |                 |              |              |               |
| white 2001           | ecru 2003       | tortora 2004 | cream 2017   | camel 2020    |
|                      |                 |              |              |               |
| clay 2022            | garnet 2015     | brown 2008   | green 2016   | blue 2018     |
|                      |                 |              |              |               |
| gray 2005            | anthracite 2006 | black 2002   | ecru granite | cream granite |
|                      |                 |              |              |               |

ice 2101

Matt Polyethylene

#### SELF-WATERING Ref. 54036R

| white 2001 | ecru 2003       | tortora 2004 | cream 2017   | camel 2020    |
|------------|-----------------|--------------|--------------|---------------|
| clay 2022  | garnet 2015     | brown 2008   | green 2016   | blue 2018     |
|            |                 |              |              |               |
|            |                 |              |              |               |
| gray 2005  | anthracite 2006 | black 2002   | ecru granite | cream granite |

ice 2101

Self-watering system included in all planters except those with basic finish