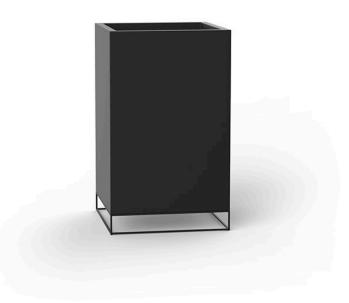

### Description

Pot made of polyethylene resin by rotational moulding. 100% Recyclable. Item suitable for indoor and outdoor use. Available in different finishes.

Weight: 17 Kg