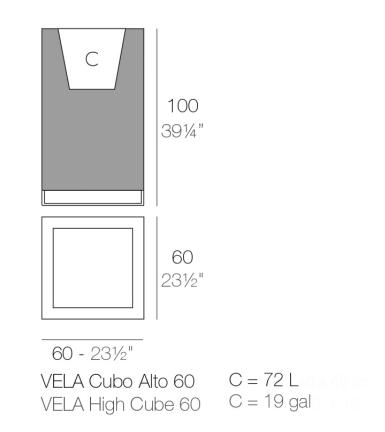

Products / Planters / Vela High Cube Planter 60x60x100

### Description

Pot made of polyethylene resin by rotational moulding. 100% Recyclable. Item suitable for indoor and outdoor use. Available in different finishes.

Weight: 17 Kg