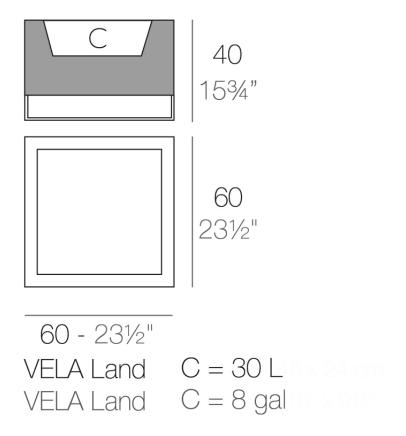

#### BASIC Ref. 54037A

Matt Polyethylene

SELF-WATERING Ref. 54037R

Self-watering system included in all planters except those with basic finish