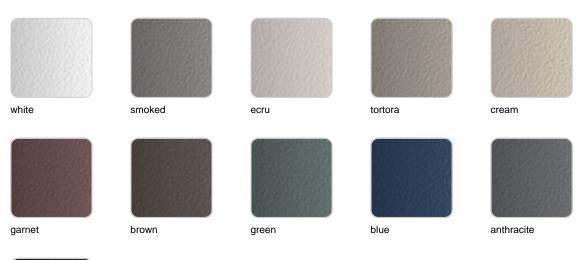

ded). There are two options to choose from: Professional XLR DMX and Home WIFI DMX. (Remote control included). Optional battery

**RGBW LED BATTERY** Ref. 54037Y



Unit with internal lighting with battery-powered RGBW LED technology. Includes charger and remote control for switching colors and charger. Available only in matte ice white finish.

**RGBW LED DMX BATTERY** Ref. 54037DY



ice 2101

Unit with internal lighting with RGBW LED technology and remote control unit for switching colors. Also controlLED by DMX-1024 (wireless), enabling communication between one or more products simultaneously via the DMX

transmitter (not included). There are two options to choose from: Professional XLR DMX and Home WIFI DMX. (Remote control included).

#### estructura

#### ALUMINIUM Ref. VVAR00488





black

### **Ambients**