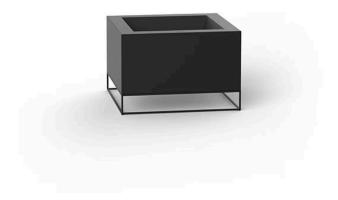

## Vela land planter

by Ramón Esteve

Vela collection, designed by <u>Ramón Esteve</u> for <u>Vondom</u>, captures the essence of modern design in outdoor living. This collection of contemporary outdoor furniture and planters is crafted to provide exceptional comfort and quality, similar to indoor furnishings, while retaining its distinctive features. With a focus on sleek design, each piece enhances contemporary outdoor furniture and showcases the feeling of modern luxury.

Manufactured in Europe, the Vela collection is an example of superior craftsmanship and innovation. Crafted from the highest quality materials, these pieces are durable and weather resistant, ensuring lasting beauty and functionality. Whether entertaining or enjoying quiet moments, the collection transforms your outdoor space into a sophisticated retreat that perfectly blends modern design with comfort and style.

### Description

Pot made of polyethylene resin by rotational moulding. 100% Recyclable. Item suitable for indoor and outdoor use. Available in different finishes.

Weight: 10 Kg