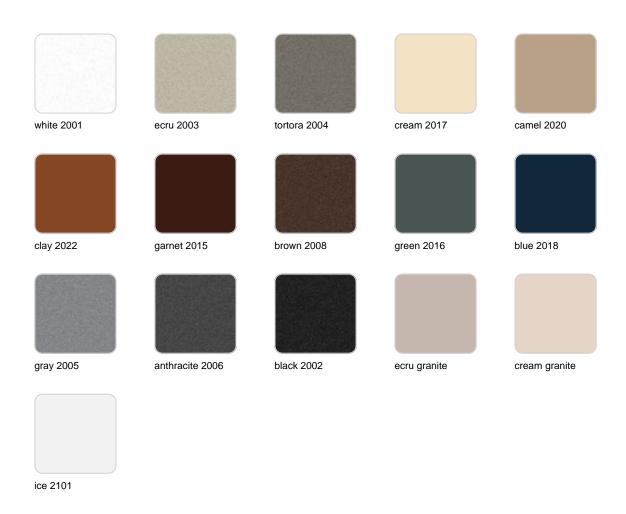

### Description

Pot made of polyethylene resin by rotational moulding. 100% Recyclable. Item suitable for indoor and outdoor use. Available in different finishes.

Weight: 10 Kg

### **Finishes**

#### finishes