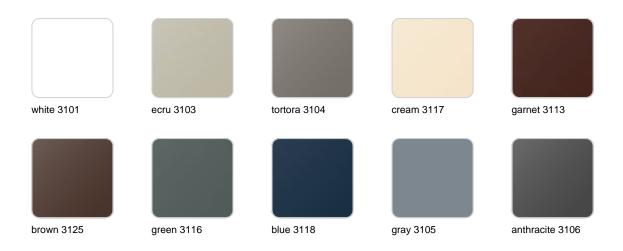

#### finishes

#### BASIC Ref. 54037A

Matt Polyethylene

SELF-WATERING Ref. 54037R

Self-watering system included in all planters except those with basic finish