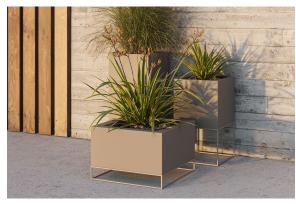

## Vela land planter

by Ramón Esteve

Vela collection, designed by <u>Ramón Esteve</u> for <u>Vondom</u>, captures the essence of modern design in outdoor living. This collection of contemporary outdoor furniture and planters is crafted to provide exceptional comfort and quality, similar to indoor furnishings, while retaining its distinctive features. With a focus on sleek design, each piece enhances contemporary outdoor furniture and showcases the feeling of modern luxury.

### Description

Pot made of polyethylene resin by rotational moulding. 100% Recyclable. Item suitable for indoor and outdoor use. Available in different finishes.

Weight: 10 Kg

### **Ambients**