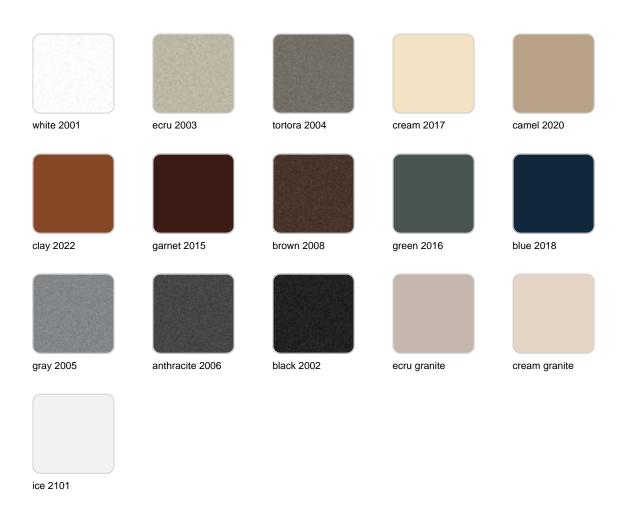

### **Finishes**

#### finishes

#### BASIC Ref. 54039A

Matt Polyethylene

LACQUERED Ref. 54039F

Lacquered Polyethylene