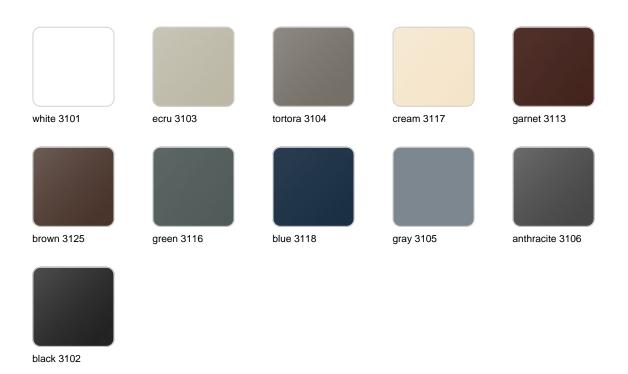

### **Finishes**

#### finishes

#### BASIC Ref. 54039A

Matt Polyethylene

LACQUERED Ref. 54039F

Lacquered Polyethylene