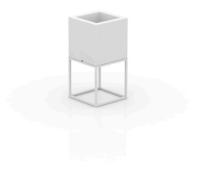

## Vela nano cube planter 18x18x36

by Ramón Esteve

Vela collection, designed by <u>Ramón Esteve</u> for <u>Vondom</u>, captures the essence of modern design in outdoor living. This collection of contemporary outdoor furniture and planters is crafted to provide exceptional comfort and quality, similar to indoor furnishings, while retaining its distinctive features. With a focus on sleek design, each piece enhances contemporary outdoor furniture and showcases the feeling of modern luxury.

### Description

Pot made of polyethylene resin by rotational moulding. 100% Recyclable. Item suitable for indoor and outdoor use. Available in different finishes.

Weight: 0.4 Kg