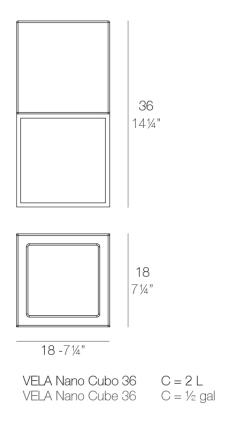

Products / Planters / Vela Nano Cube Planter 18x18x36

### Description

Pot made of polyethylene resin by rotational moulding. 100% Recyclable. Item suitable for indoor and outdoor use. Available in different finishes.

Weight: 0.4 Kg