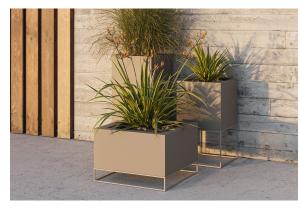

## Vela nano cube planter 18x18x36

by Ramón Esteve

Vela collection, designed by <u>Ramón Esteve</u> for <u>Vondom</u>, captures the essence of modern design in outdoor living. This collection of contemporary outdoor furniture and planters is crafted to provide exceptional comfort and quality, similar to indoor furnishings, while retaining its distinctive features. With a focus on sleek design, each piece enhances contemporary outdoor furniture and showcases the feeling of modern luxury.

### Description

Pot made of polyethylene resin by rotational moulding. 100% Recyclable. Item suitable for indoor and outdoor use. Available in different finishes.

Weight: 0.4 Kg