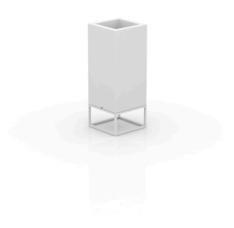

Products / Planters / Vela High Nano Cube Planter 18x18x46

## Vela high nano cube planter 18x18x46

by Ramón Esteve

Vela collection, designed by <u>Ramón Esteve</u> for <u>Vondom</u>, captures the essence of modern design in outdoor living. This collection of contemporary outdoor furniture and planters is crafted to provide exceptional comfort and quality, similar to indoor furnishings, while retaining its distinctive features. With a focus on sleek design, each piece enhances contemporary outdoor furniture and showcases the feeling of modern luxury.

### Description

Pot made of polyethylene resin by rotational moulding. 100% Recyclable. Item suitable for indoor and outdoor use. Available in different finishes.

Weight: 2.2 Kg