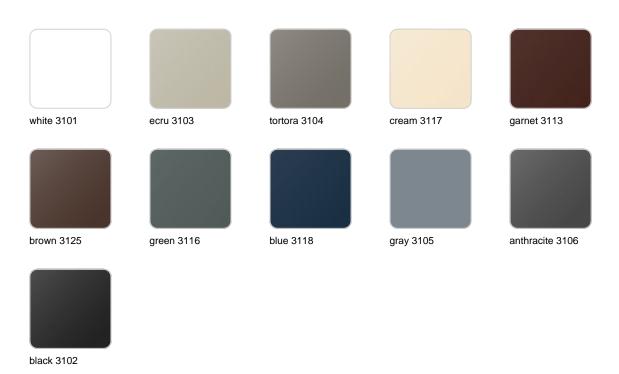

### estructura

ALUMINIUM Ref. VVAR00484

smoked

ecru

tortora

cream

garnet

brown

green

blue

anthracite

black