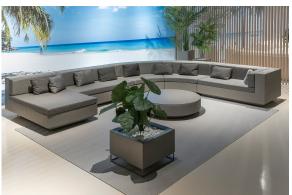

ng or enjoying quiet moments, the collection transforms your outdoor space into a sophisticated retreat that perfectly blends modern design with comfort and style.





## Info

### Description

Pot made of polyethylene resin by rotational moulding. 100% Recyclable. Item suitable for indoor and outdoor use. Available in different finishes.

Weight: 2.2 Kg



## **Finishes**

### finishes

#### BASIC Ref. 54040A



Matt Polyethylene

LACQUERED Ref. 54040F



### Lacquered Polyethylene

### lighting

#### WHITE LED Ref. 54040W



ice 2101

White internally lit unit with LED technology. Available only in matte ice white finish.

### estructura

ALUMINIUM Ref. VVAR00484







smoked



ecru



tortora



cream



garnet



brown



green



blue



anthracite



black

## **Ambients**