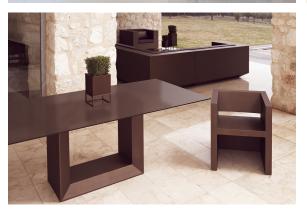

## Vela high nano cube planter 18x18x46

by Ramón Esteve

Vela collection, designed by <u>Ramón Esteve</u> for <u>Vondom</u>, captures the essence of modern design in outdoor living. This collection of contemporary outdoor furniture and planters is crafted to provide exceptional comfort and quality, similar to indoor furnishings, while retaining its distinctive features. With a focus on sleek design, each piece enhances contemporary outdoor furniture and showcases the feeling of modern luxury.

Manufactured in Europe, the Vela collection is an example of superior craftsmanship and innovation. Crafted from the highest quality materials, these pieces are durable and weather resistant, ensuring lasting beauty and functionality. Whether entertaining or enjoying quiet moments, the collection transforms your outdoor space into a sophisticated retreat that perfectly blends modern design with comfort and style.