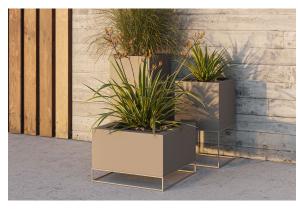

## Vela high nano cube planter 18x18x46

by Ramón Esteve

Vela collection, designed by <u>Ramón Esteve</u> for <u>Vondom</u>, captures the essence of modern design in outdoor living. This collection of contemporary outdoor furniture and planters is crafted to provide exceptional comfort and quality, similar to indoor furnishings, while retaining its distinctive features. With a focus on sleek design, each piece enhances contemporary outdoor furniture and showcases the feeling of modern luxury.

### Description

Pot made of polyethylene resin by rotational moulding. 100% Recyclable. Item suitable for indoor and outdoor use. Available in different finishes.

Weight: 2.2 Kg

### estructura

ALUMINIUM Ref. VVAR00484

smoked

ecru

tortora

cream

garnet

brown