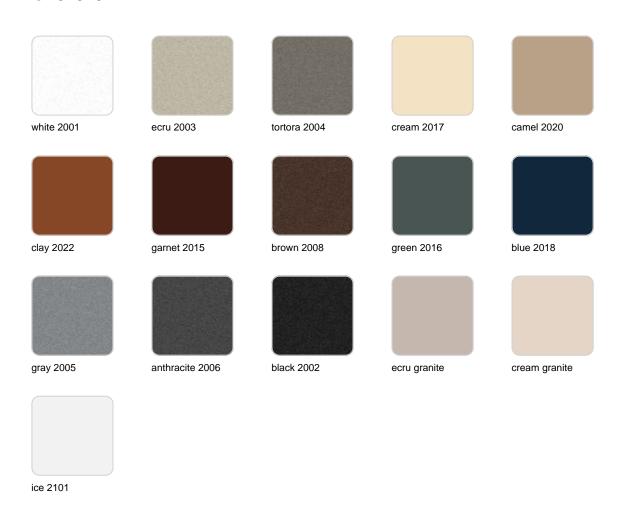

## **Finishes**

### finishes

#### BASIC Ref. 54040A

Matt Polyethylene

LACQUERED Ref. 54040F

### Lacquered Polyethylene