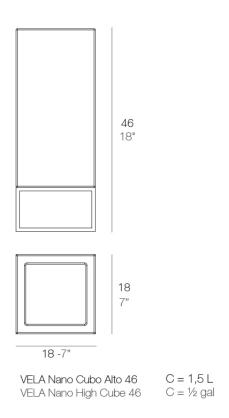

### Description

Pot made of polyethylene resin by rotational moulding. 100% Recyclable. Item suitable for indoor and outdoor use. Available in different finishes.

Weight: 2.2 Kg