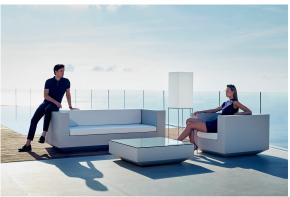

## Vela coffee table 40x40x30

by Ramón Esteve

Vela collection, designed by <u>Ramón Esteve</u> for <u>Vondom</u>, captures the essence of modern design in outdoor living. This collection of contemporary outdoor furniture and planters is crafted to provide exceptional comfort and quality, similar to indoor furnishings, while retaining its distinctive features. With a focus on sleek design, each piece enhances contemporary outdoor furniture and showcases the feeling of modern luxury.

Manufactured in Europe, the Vela collection is an example of superior craftsmanship and innovation. Crafted from the highest quality materials, these pieces are durable and weather resistant, ensuring lasting beauty and functionality. Whether entertaining or enjoying quiet moments, the collection transforms your outdoor space into a sophisticated retreat that perfectly blends modern design with comfort and style.

## **Ambients**