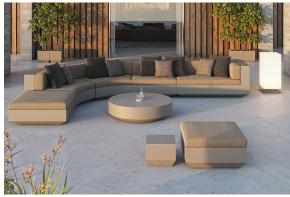

ery

**RGBW LED BATTERY** Ref. 54041Y



ice 2101

Unit with internal lighting with battery-powered RGBW LED technology. Includes charger and remote control for switching colors and charger. Available only in matte ice white finish.

**RGBW LED DMX BATTERY** 



Ref. 54041DY



ice 2101

Unit with internal lighting with RGBW LED technology and remote control unit for switching colors. Also controlLED by DMX-1024 (wireless), enabling communication between one or more products simultaneously via the DMX transmitter (not included). There are two options to choose from: Professional XLR DMX and Home WIFI DMX. (Remote control included).

#### tabletops

#### HPL Ref. 54041P





HPL black edge

#### TEMPERED GLASS Ref. 54041C



Security temperate Glass, board thickness 10 mm

## **Ambients**