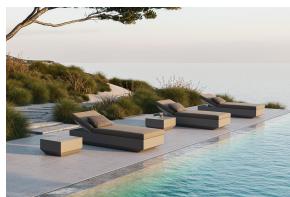

**RGBW LED BATTERY** Ref. 54041Y



ice 2101

Unit with internal lighting with battery-powered RGBW LED technology. Includes charger and remote control for switching colors and charger. Available only in matte ice white finish.

**RGBW LED DMX BATTERY** 



Ref. 54041DY



ice 2101

Unit with internal lighting with RGBW LED technology and remote control unit for switching colors. Also controlLED by DMX-1024 (wireless), enabling communication between one or more products simultaneously via the DMX transmitter (not included). There are two options to choose from: Professional XLR DMX and Home WIFI DMX. (Remote control included).

#### tabletops

#### HPL Ref. 54041P





HPL black edge

#### TEMPERED GLASS Ref. 54041C



Security temperate Glass, board thickness 10 mm

## **Ambients**