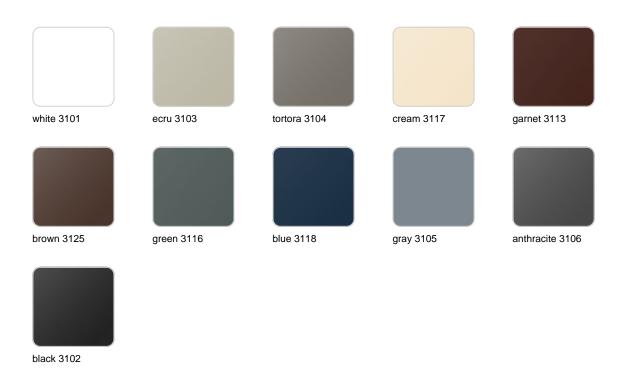

#### finishes

#### BASIC Ref. 54041

Matt Polyethylene

LACQUERED Ref. 54041F

Lacquered Polyethylene