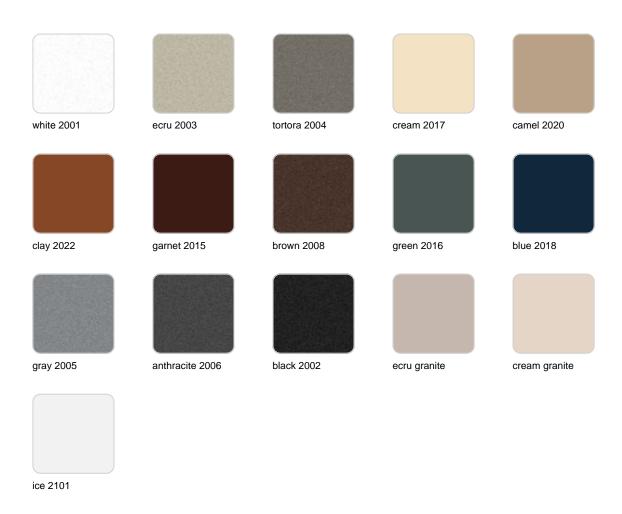

#### finishes

#### BASIC Ref. 54041

Matt Polyethylene

LACQUERED Ref. 54041F

Lacquered Polyethylene