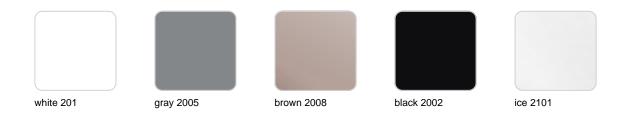

### **Finishes**

#### finishes

#### BASIC Ref. 54041

Matt Polyethylene

LACQUERED Ref. 54041F

Lacquered Polyethylene