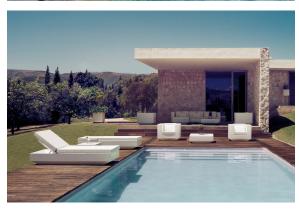

GBW LED BATTERY** Ref. 54041Y



ice 2101

Unit with internal lighting with battery-powered RGBW LED technology. Includes charger and remote control for switching colors and charger. Available only in matte ice white finish.

**RGBW LED DMX BATTERY** 



Ref. 54041DY



ice 2101

Unit with internal lighting with RGBW LED technology and remote control unit for switching colors. Also controlLED by DMX-1024 (wireless), enabling communication between one or more products simultaneously via the DMX transmitter (not included). There are two options to choose from: Professional XLR DMX and Home WIFI DMX. (Remote control included).

#### tabletops

#### HPL Ref. 54041P





HPL black edge

#### TEMPERED GLASS Ref. 54041C



Security temperate Glass, board thickness 10 mm

## **Ambients**