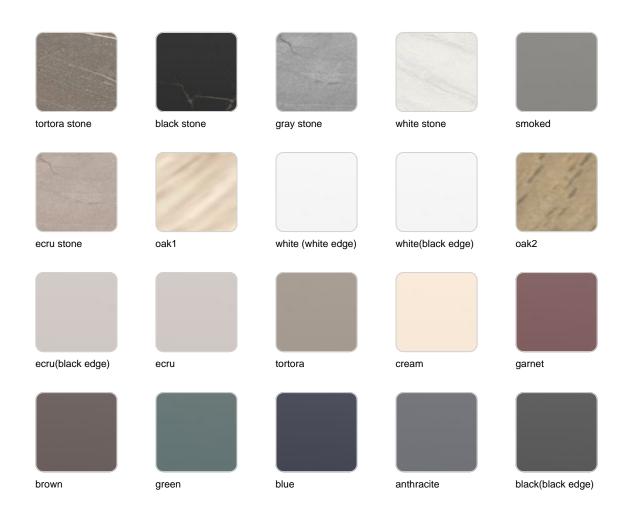

### **Finishes**

#### finishes

#### BASIC Ref. 54041

Matt Polyethylene

LACQUERED Ref. 54041F

Lacquered Polyethylene