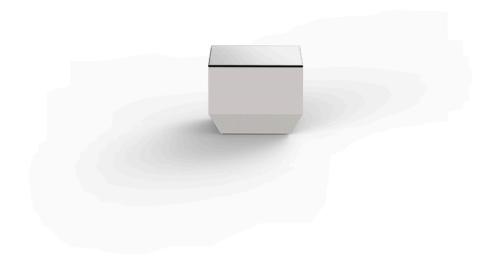

Products / Low Tables / Vela Coffee Table 40x40x30

## Vela coffee table 40x40x30

by Ramón Esteve

Vela collection, designed by <u>Ramón Esteve</u> for <u>Vondom</u>, captures the essence of modern design in outdoor living. This collection of contemporary outdoor furniture and planters is crafted to provide exceptional comfort and quality, similar to indoor furnishings, while retaining its distinctive features. With a focus on sleek design, each piece enhances contemporary outdoor furniture and showcases the feeling of modern luxury.

#### Description

Made of polyethylene resin by rotational moulding.100% Recyclable. Item suitable for indoor and outdoor use. Available in different finishes.

Weight: 3.5 Kg

VELA Mesa Baja 40 x 40 VELA Low Table 15%"