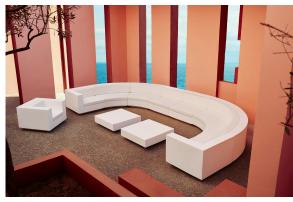

*RGBW LED BATTERY** Ref. 54041Y



ice 2101

Unit with internal lighting with battery-powered RGBW LED technology. Includes charger and remote control for switching colors and charger. Available only in matte ice white finish.

**RGBW LED DMX BATTERY** 



Ref. 54041DY



ice 2101

Unit with internal lighting with RGBW LED technology and remote control unit for switching colors. Also controlLED by DMX-1024 (wireless), enabling communication between one or more products simultaneously via the DMX transmitter (not included). There are two options to choose from: Professional XLR DMX and Home WIFI DMX. (Remote control included).

#### tabletops

#### HPL Ref. 54041P





HPL black edge

#### TEMPERED GLASS Ref. 54041C



Security temperate Glass, board thickness 10 mm

## **Ambients**