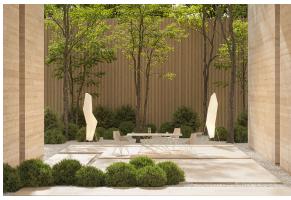

## Faz chair steel base

by Ramón Esteve

A commitment to minimalist aesthetics, Faz is a sleek and contemporary ensemble of outdoor furniture and planters designed by <u>Ramón Esteve</u> for <u>Vondom</u>. Esteve's creative vision for Faz transcends mere functionality and aims to integrate and harmonize with different spaces, be they residential or expansive installations. Through a deliberate selection of materials and the strategic incorporation of lighting elements, Ramón Esteve has created an atmosphere that exudes serenity, timelessness and an universality. His ability to blend form and function creates an immersive experience where the boundaries between indoors and outdoors are blurred, leaving behind only an impression of cohesive elegance. In short, he is the mastermind behind Faz's ambience.

## **Ambients**