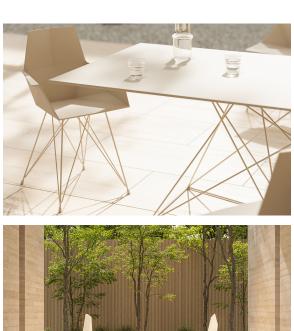

### Description

One piece moulded seat and back polypropylene chair. The legs are made in stainless steel with lacquer in a colour to match the seat. Item suitable for indoor and outdoor use.

Weight: 2.53 Kg

## **Ambients**