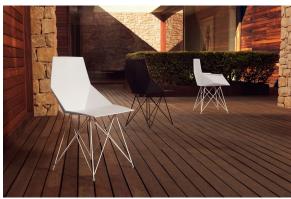

### Description

One piece moulded seat and back polypropylene chair. The legs are made in stainless steel with lacquer in a colour to match the seat. Item suitable for indoor and outdoor use.

Weight: 2.53 Kg