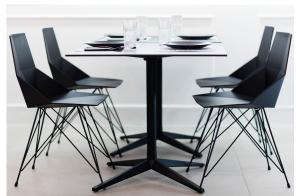

### Description

One piece moulded seat and back polypropylene chair. The legs are made in stainless steel with lacquer in a colour to match the seat. Item suitable for indoor and outdoor use.

Weight: 2.53 Kg

## **Ambients**