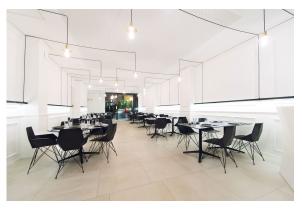

### Description

One piece moulded seat and back polypropylene chair. The legs are made in stainless steel with lacquer in a colour to match the seat. Item suitable for indoor and outdoor use.

Weight: 2.53 Kg

## **Ambients**