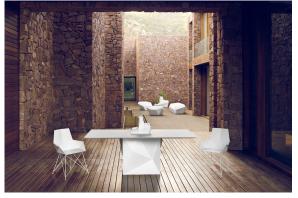

### Description

One piece moulded seat and back polypropylene chair. The legs are made in stainless steel with lacquer in a colour to match the seat. Item suitable for indoor and outdoor use.

Weight: 2.53 Kg