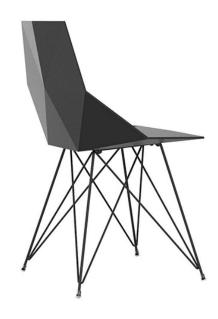

### Description

One piece moulded seat and back polypropylene chair. The legs are made in stainless steel with lacquer in a colour to match the seat. Item suitable for indoor and outdoor use.

Weight: 2.53 Kg