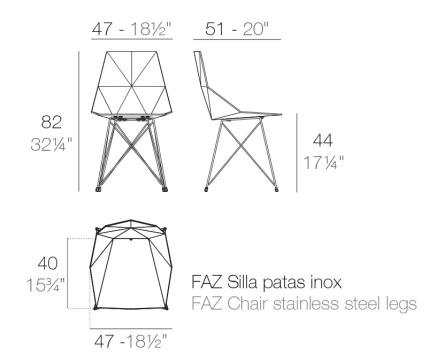

### Description

One piece moulded seat and back polypropylene chair. The legs are made in stainless steel with lacquer in a colour to match the seat. Item suitable for indoor and outdoor use.

Weight: 2.53 Kg