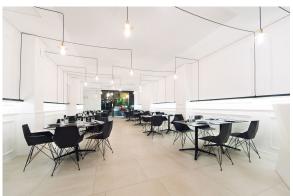

selection of materials and the strategic incorporation of lighting elements, Ramón Esteve has created an atmosphere that exudes serenity, timelessness and an universality. His ability to blend form and function creates an immersive experience where the boundaries between indoors and outdoors are blurred, leaving behind only an impression of cohesive elegance. In short, he is the mastermind behind Faz's ambience.



### Info

### Description

One piece moulded seat and back polypropylene chair. The legs are made in stainless steel with lacquer in a colour to match the seat. Item suitable for indoor and outdoor use.

Weight: 5.03 Kg



### **Finishes**

#### finishes

BASIC PP Ref. 54045







Available in various colors

#### estructura

ALUMINIUM Ref. VVAR00991







## **Ambients**