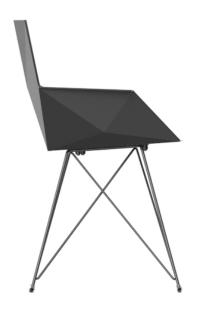

### Description

One piece moulded seat and back polypropylene chair. The legs are made in stainless steel with lacquer in a colour to match the seat. Item suitable for indoor and outdoor use.

Weight: 5.03 Kg