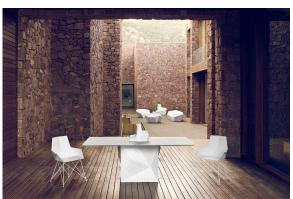

ection of materials and the strategic incorporation of lighting elements, Ramón Esteve has created an atmosphere that exudes serenity, timelessness and an universality. His ability to blend form and function creates an immersive experience where the boundaries between indoors and outdoors are blurred, leaving behind only an impression of cohesive elegance. In short, he is the mastermind behind Faz's ambience.



### Info

### Description

One piece moulded seat and back polypropylene chair. The legs are made in stainless steel with lacquer in a colour to match the seat. Item suitable for indoor and outdoor use.

Weight: 5.03 Kg



### **Finishes**

#### finishes

BASIC PP Ref. 54045







Available in various colors

#### estructura

ALUMINIUM Ref. VVAR00991







## **Ambients**