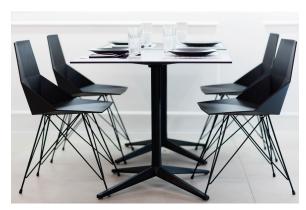

te selection of materials and the strategic incorporation of lighting elements, Ramón Esteve has created an atmosphere that exudes serenity, timelessness and an universality. His ability to blend form and function creates an immersive experience where the boundaries between indoors and outdoors are blurred, leaving behind only an impression of cohesive elegance. In short, he is the mastermind behind Faz's ambience.



### Info

### Description

One piece moulded seat and back polypropylene chair. The legs are made in stainless steel with lacquer in a colour to match the seat. Item suitable for indoor and outdoor use.

Weight: 5.03 Kg



### **Finishes**

#### finishes

BASIC PP Ref. 54045







Available in various colors

#### estructura

ALUMINIUM Ref. VVAR00991







## **Ambients**