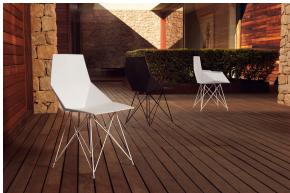

election of materials and the strategic incorporation of lighting elements, Ramón Esteve has created an atmosphere that exudes serenity, timelessness and an universality. His ability to blend form and function creates an immersive experience where the boundaries between indoors and outdoors are blurred, leaving behind only an impression of cohesive elegance. In short, he is the mastermind behind Faz's ambience.



### Info

### Description

One piece moulded seat and back polypropylene chair. The legs are made in stainless steel with lacquer in a colour to match the seat. Item suitable for indoor and outdoor use.

Weight: 5.03 Kg



### **Finishes**

#### finishes

BASIC PP Ref. 54045







Available in various colors

#### estructura

ALUMINIUM Ref. VVAR00991







## **Ambients**