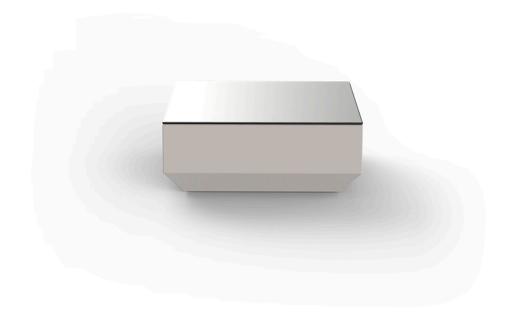

## Vela coffee table 80x80x30

by Ramón Esteve

Vela collection, designed by <u>Ramón Esteve</u> for <u>Vondom</u>, captures the essence of modern design in outdoor living. This collection of contemporary outdoor furniture and planters is crafted to provide exceptional comfort and quality, similar to indoor furnishings, while retaining its distinctive features. With a focus on sleek design, each piece enhances contemporary outdoor furniture and showcases the feeling of modern luxury.

Manufactured in Europe, the Vela collection is an example of superior craftsmanship and innovation. Crafted from the highest quality materials, these pieces are durable and weather resistant, ensuring lasting beauty and functionality. Whether entertaining or enjoying quiet moments, the collection transforms your outdoor space into a sophisticated retreat that perfectly blends modern design with comfort and style.