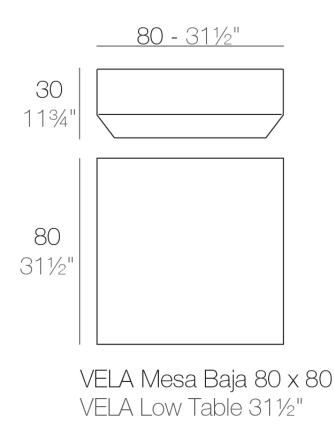

#### Description

Made of polyethylene resin by rotational moulding.100% Recyclable. Item suitable for indoor and outdoor use. Available in different finishes.

Weight: 11.05 Kg