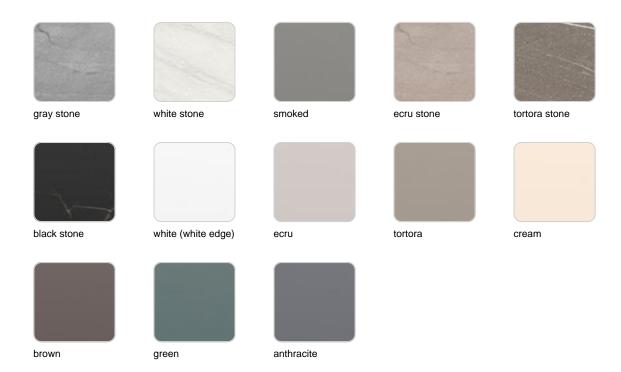

## **Finishes**

#### finishes

#### BASIC Ref. 54048

Matt Polyethylene

LACQUERED Ref. 54048F

Lacquered Polyethylene