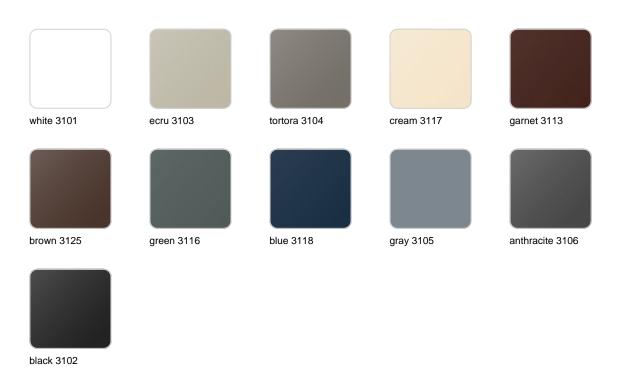

## **Finishes**

#### finishes

#### BASIC Ref. 54048

Matt Polyethylene

LACQUERED Ref. 54048F

Lacquered Polyethylene