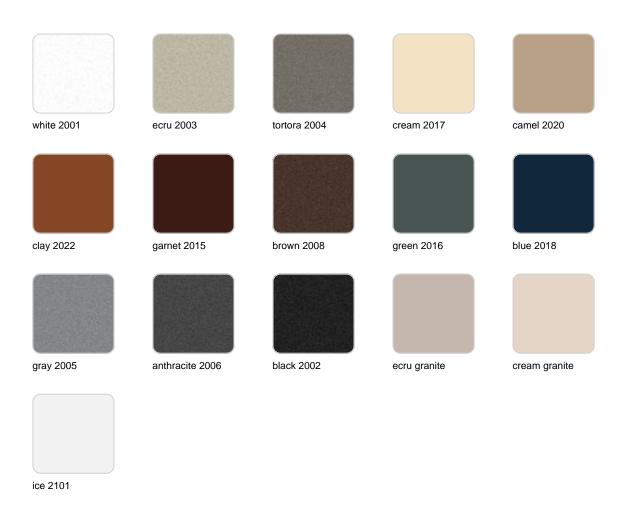

## **Finishes**

#### finishes

#### BASIC Ref. 54048

Matt Polyethylene

LACQUERED Ref. 54048F

Lacquered Polyethylene