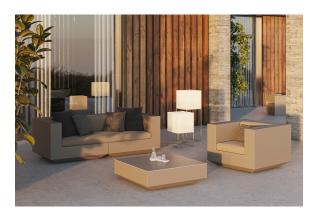

## Vela coffee table 80x80x30

by Ramón Esteve

Vela collection, designed by <u>Ramón Esteve</u> for <u>Vondom</u>, captures the essence of modern design in outdoor living. This collection of contemporary outdoor furniture and planters is crafted to provide exceptional comfort and quality, similar to indoor furnishings, while retaining its distinctive features. With a focus on sleek design, each piece enhances contemporary outdoor furniture and showcases the feeling of modern luxury.

Manufactured in Europe, the Vela collection is an example of superior craftsmanship and innovation. Crafted from the highest quality materials, these pieces are durable and weather resistant, ensuring lasting beauty and functionality. Whether entertaining or enjoying quiet moments, the collection transforms your outdoor space into a sophisticated retreat that perfectly blends modern design with comfort and style.