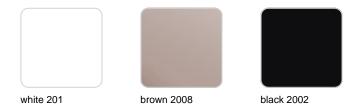

#### tabletops

HPL Ref. 54048P

HPL black edge

#### TEMPERED GLASS Ref. 54048C

Security temperate Glass, board thickness 10 mm