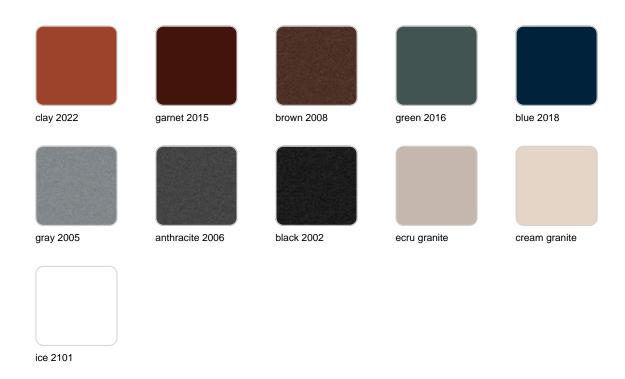

### **Finishes**

#### finishes

#### LACQUERED Ref. 54049F

#### Lacquered Polyethylene