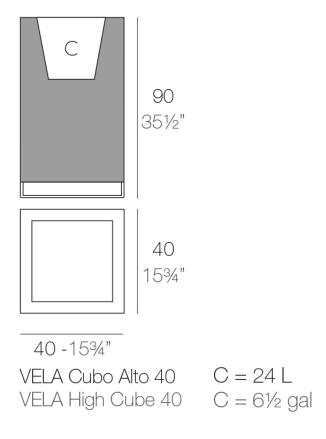

Products / Planters / Vela High Cube Planter 40x40x90

### Description

Pot made of polyethylene resin by rotational moulding. 100% Recyclable. Item suitable for indoor and outdoor use. Available in different finishes.

Weight: 13 Kg