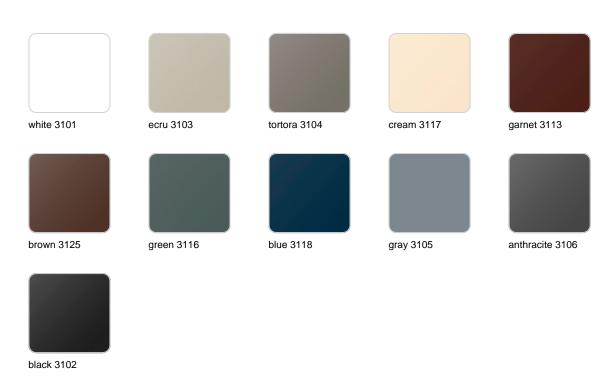

#### estructura

ALUMINIUM Ref. VVAR00491

smoked

ecru

tortora

cream

garnet

brown

green

blue

anthracite

black