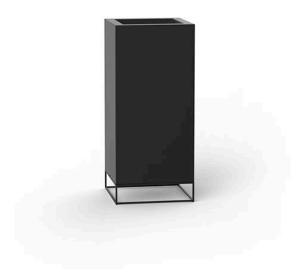

Products / Planters / Vela High Cube Planter 40x40x90

## Vela high cube planter 40x40x90

by Ramón Esteve

Vela collection, designed by <u>Ramón Esteve</u> for <u>Vondom</u>, captures the essence of modern design in outdoor living. This collection of contemporary outdoor furniture and planters is crafted to provide exceptional comfort and quality, similar to indoor furnishings, while retaining its distinctive features. With a focus on sleek design, each piece enhances contemporary outdoor furniture and showcases the feeling of modern luxury.

### Description

Pot made of polyethylene resin by rotational moulding. 100% Recyclable. Item suitable for indoor and outdoor use. Available in different finishes.

Weight: 13 Kg