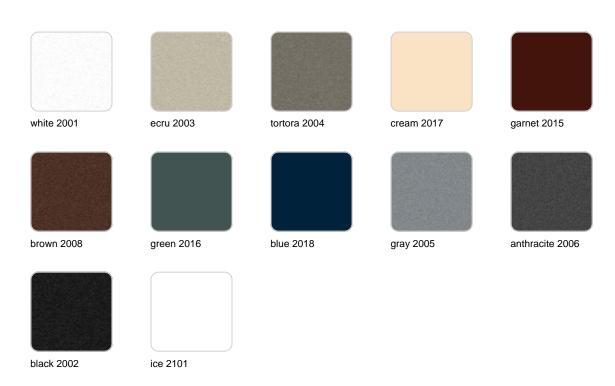

### **Finishes**

#### finishes

#### LACQUERED Ref. 54049F

#### Lacquered Polyethylene