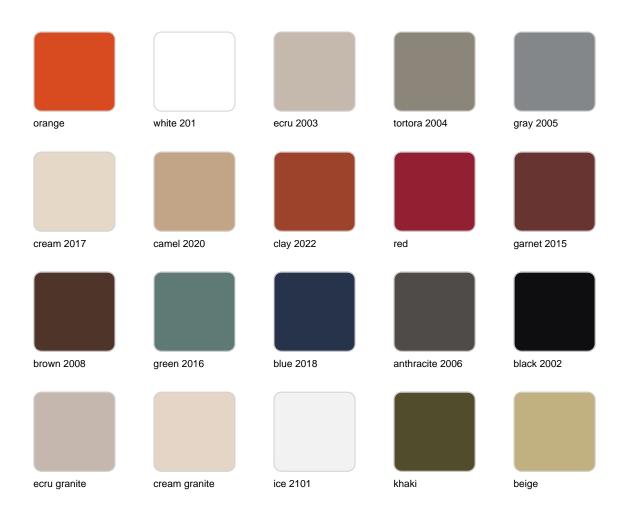

### **Finishes**

#### finishes

#### BASIC Ref. 54051B

Matt Polyethylene

LACQUERED Ref. 54051F

Lacquered Polyethylene