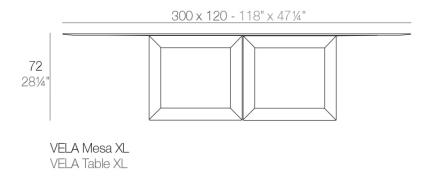

### Vela table xl 300x120x72

by Ramón Esteve

Vela collection, designed by <u>Ramón Esteve</u> for <u>Vondom</u>, captures the essence of modern design in outdoor living. This collection of contemporary outdoor furniture and planters is crafted to provide exceptional comfort and quality, similar to indoor furnishings, while retaining its distinctive features. With a focus on sleek design, each piece enhances contemporary outdoor furniture and showcases the feeling of modern luxury.