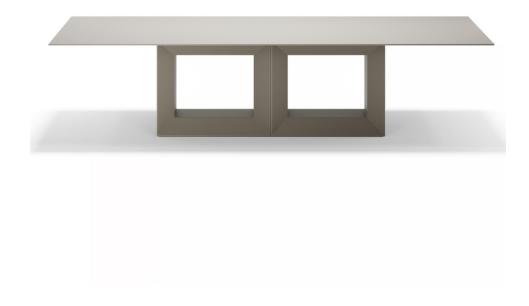

### Vela table xl 300x120x72

by Ramón Esteve

Vela collection, designed by <u>Ramón Esteve</u> for <u>Vondom</u>, captures the essence of modern design in outdoor living. This collection of contemporary outdoor furniture and planters is crafted to provide exceptional comfort and quality, similar to indoor furnishings, while retaining its distinctive features. With a focus on sleek design, each piece enhances contemporary outdoor furniture and showcases the feeling of modern luxury.

Manufactured in Europe, the Vela collection is an example of superior craftsmanship and innovation. Crafted from the highest quality materials, these pieces are durable and weather resistant, ensuring lasting beauty and functionality. Whether entertaining or enjoying quiet moments, the collection transforms your outdoor space into a sophisticated retreat that perfectly blends modern design with comfort and style.