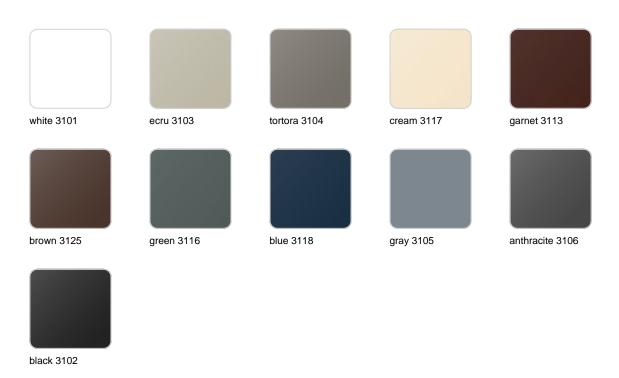

### **Finishes**

#### finishes

#### BASIC Ref. 54051B

Matt Polyethylene

LACQUERED Ref. 54051F

Lacquered Polyethylene