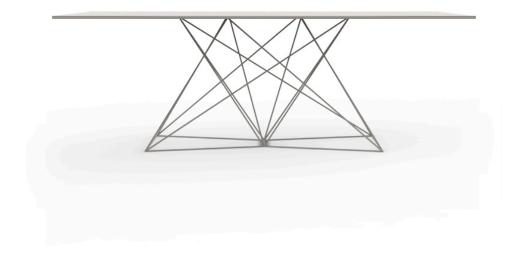

### Faz table stainless 200x100x72

by Ramón Esteve

A commitment to minimalist aesthetics, Faz is a sleek and contemporary ensemble of outdoor furniture and planters designed by <u>Ramón Esteve</u> for <u>Vondom</u>. Esteve's creative vision for Faz transcends mere functionality and aims to integrate and harmonize with different spaces, be they residential or expansive installations. Through a deliberate selection of materials and the strategic incorporation of lighting elements, Ramón Esteve has created an atmosphere that exudes serenity, timelessness and an universality. His ability to blend form and function creates an immersive experience where the boundaries between indoors and outdoors are blurred, leaving behind only an impression of cohesive elegance. In short, he is the mastermind behind Faz's ambience.

#### Description

Stainless steel legs with lacquer in a colour to match the tabletop. Tabletop is available in HPL or Full White (white only).

Weight: 49.08 Kg

FAZ Mesa Inox 200 x 100 FAZ Dinning Table Stainless Base 78%"x39%"