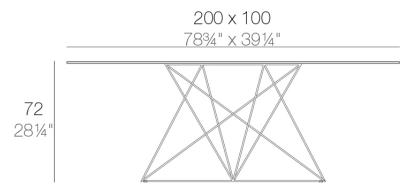

#### Description

Stainless steel legs with lacquer in a colour to match the tabletop. Tabletop is available in HPL or Full White (white only).

Weight: 49.08 Kg

FAZ Mesa Inox 200 x 100 FAZ Dinning Table Stainless Base 78%"x39%"