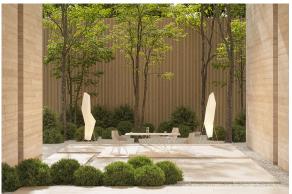

### Faz table stainless 200x100x72

by Ramón Esteve

A commitment to minimalist aesthetics, Faz is a sleek and contemporary ensemble of outdoor furniture and planters designed by <u>Ramón Esteve</u> for <u>Vondom</u>. Esteve's creative vision for Faz transcends mere functionality and aims to integrate and harmonize with different spaces, be they residential or expansive installations. Through a deliberate selection of materials and the strategic incorporation of lighting elements, Ramón Esteve has created an atmosphere that exudes serenity, timelessness and an universality. His ability to blend form and function creates an immersive experience where the boundaries between indoors and outdoors are blurred, leaving behind only an impression of cohesive elegance. In short, he is the mastermind behind Faz's ambience.

#### Description

Stainless steel legs with lacquer in a colour to match the tabletop. Tabletop is available in HPL or Full White (white only).

Weight: 49.08 Kg

FAZ Mesa Inox 200 x 100 FAZ Dinning Table Stainless Base 78%"x39%"