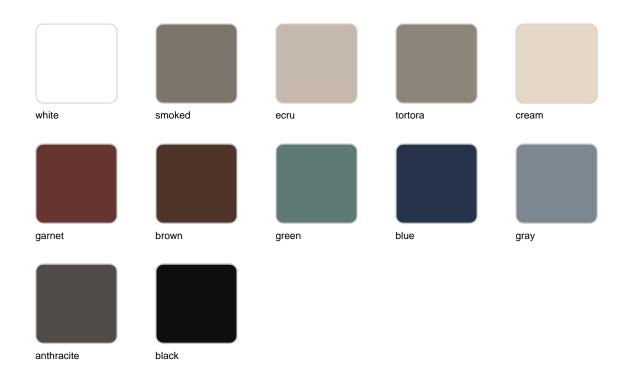

expansive installations. Through a deliberate selection of materials and the strategic incorporation of lighting elements, Ramón Esteve has created an atmosphere that exudes serenity, timelessness and an universality. His ability to blend form and function creates an immersive experience where the boundaries between indoors and outdoors are blurred, leaving behind only an impression of cohesive elegance. In short, he is the mastermind behind Faz's ambience.

# **VOUDOM**





#### Info

#### Description

Stainless steel legs with lacquer in a colour to match the tabletop. Tabletop is available in HPL or Full White (white only).

Weight: 49.08 Kg



FAZ Mesa Inox 200 x 100 FAZ Dinning Table Stainless Base 78%"x39%"

### **VOUDOM**

#### **Finishes**

#### finishes

#### BASIC Ref. 54053B



Matt Polyethylene

## **VOUDOM**

### **Ambients**