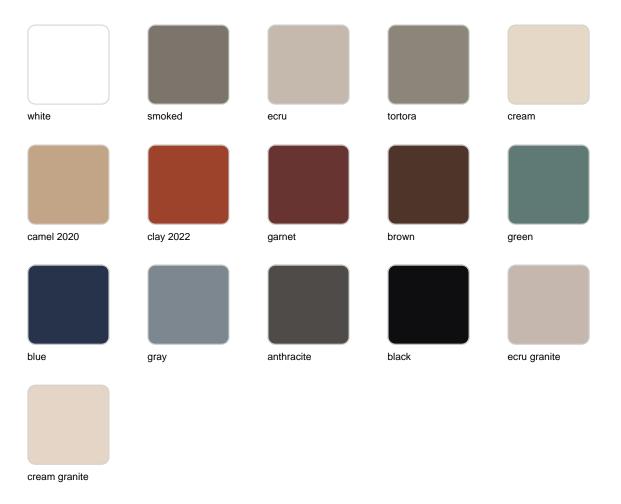

#### Description

Made of polyethylene resin by rotational moulding.100% Recyclable. Item suitable for indoor and outdoor use. Available in different finishes.

Weight: 9.5 Kg

FAZ Mesa Inox 70x70 FAZ Dinning Table Stainless Base 271/2"x 271/2"

### **Finishes**

#### finishes