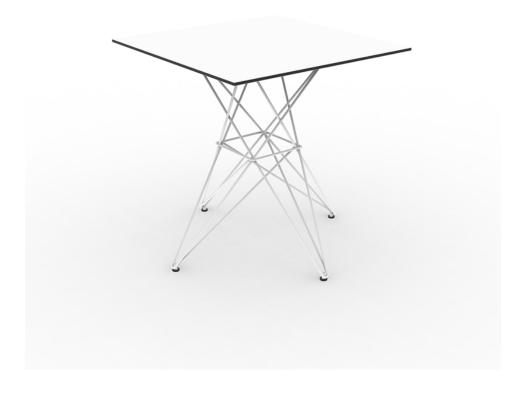

### Faz table stainless base 70x70x72

by Ramón Esteve

A commitment to minimalist aesthetics, Faz is a sleek and contemporary ensemble of outdoor furniture and planters designed by <u>Ramón Esteve</u> for <u>Vondom</u>. Esteve's creative vision for Faz transcends mere functionality and aims to integrate and harmonize with different spaces, be they residential or expansive installations. Through a deliberate selection of materials and the strategic incorporation of lighting elements, Ramón Esteve has created an atmosphere that exudes serenity, timelessness and an universality. His ability to blend form and function creates an immersive experience where the boundaries between indoors and outdoors are blurred, leaving behind only an impression of cohesive elegance. In short, he is the mastermind behind Faz's ambience.

#### Description

Made of polyethylene resin by rotational moulding.100% Recyclable. Item suitable for indoor and outdoor use. Available in different finishes.

Weight: 9.5 Kg

FAZ Mesa Inox 70x70 FAZ Dinning Table Stainless Base 271/2"x 271/2"