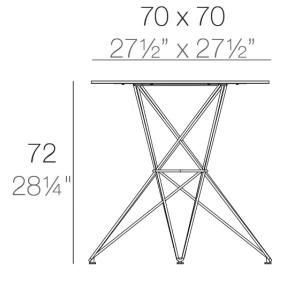

#### Description

Made of polyethylene resin by rotational moulding.100% Recyclable. Item suitable for indoor and outdoor use. Available in different finishes.

Weight: 9.5 Kg

FAZ Mesa Inox 70x70 FAZ Dinning Table Stainless Base 271/2"x 271/2"