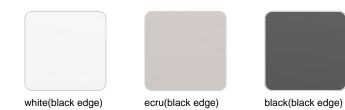

### tabletops

Solid Core Ref. VVAR00555

| gray stone  | white stone        | smoked | ecru stone | tortora stone |
|-------------|--------------------|--------|------------|---------------|
| black stone | white (white edge) | ecru   | tortora    | cream         |
| garnet      | brown              | green  | blue       | anthracite    |

#### HPL Ref. VVAR00555

HPL black edge