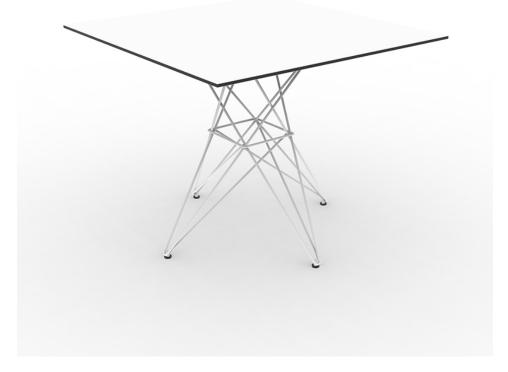

Products / Dining Tables / Faz Table Stainless Base 100x100x72

### Faz table stainless base 100x100x72 by Ramón Esteve

A commitment to minimalist aesthetics, Faz is a sleek and contemporary ensemble of outdoor furniture and planters designed by <u>Ramón Esteve</u> for <u>Vondom</u>. Esteve's creative vision for Faz transcends mere functionality and aims to integrate and harmonize with different spaces, be they residential or expansive installations. Through a deliberate selection of materials and the strategic incorporation of lighting elements, Ramón Esteve has created an atmosphere that exudes serenity, timelessness and an universality. His ability to blend form and function creates an immersive experience where the boundaries between indoors and outdoors are blurred, leaving behind only an impression of cohesive elegance. In short, he is the mastermind behind Faz's ambience.