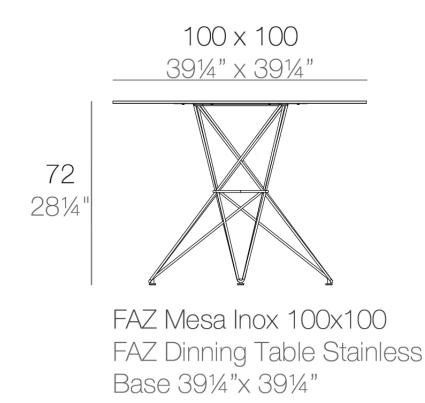

. Esteve's creative vision for Faz transcends mere functionality and aims to integrate and harmonize with different spaces, be they residential or expansive installations. Through a deliberate selection of materials and the strategic incorporation of lighting elements, Ramón Esteve has created an atmosphere that exudes serenity, timelessness and an universality. His ability to blend form and function creates an immersive experience where the boundaries between indoors and outdoors are blurred, leaving behind only an impression of cohesive elegance. In short, he is the mastermind behind Faz's ambience.



### Info

#### Description

Made of polyethylene resin by rotational moulding.100% Recyclable. Item suitable for indoor and outdoor use. Available in different finishes.

Weight: 18.1 Kg



### Finishes

finishes

| BASIC<br>Ref. 54060CB |           |            |         |              |
|-----------------------|-----------|------------|---------|--------------|
|                       |           |            |         |              |
| white                 | smoked    | ecru       | tortora | cream        |
|                       |           |            |         |              |
| camel 2020            | clay 2022 | garnet     | brown   | green        |
|                       |           |            |         |              |
| blue                  | gray      | anthracite | black   | ecru granite |
|                       |           |            |         |              |

cream granite

Matt Polyethylene

### tabletops

Solid Core Ref. VVAR00555

| gray stone