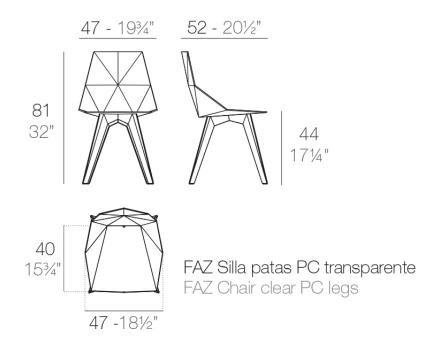

#### Description

One piece moulded seat and back polypropylene chair, with clear polycarbonate legs. Item suitable for indoor and outdoor use.

Weight: 3.81 Kg