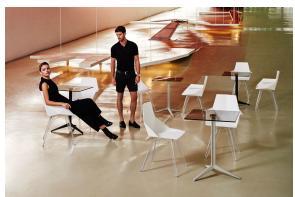

nize with different spaces, be they residential or expansive installations. Through a deliberate selection of materials and the strategic incorporation of lighting elements, Ramón Esteve has created an atmosphere that exudes serenity, timelessness and an universality. His ability to blend form and function creates an immersive experience where the boundaries between indoors and outdoors are blurred, leaving behind only an impression of cohesive elegance. In short, he is the mastermind behind Faz's ambience.



### Info

#### Description

One piece moulded seat and back polypropylene chair, with clear polycarbonate legs. Item suitable for indoor and outdoor use.

Weight: 3.81 Kg



### **Finishes**

#### finishes

BASIC PP Ref. 54062







Available in various colors

## **Ambients**