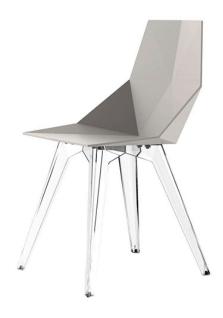

#### Description

One piece moulded seat and back polypropylene chair, with clear polycarbonate legs. Item suitable for indoor and outdoor use.

Weight: 3.81 Kg