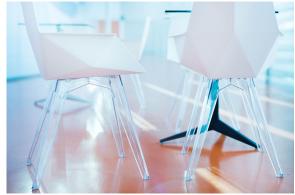

### Description

One piece moulded seat and back polypropylene chair, with clear polycarbonate legs. Item suitable for indoor and outdoor use.

Weight: 4.31 Kg

### **Ambients**