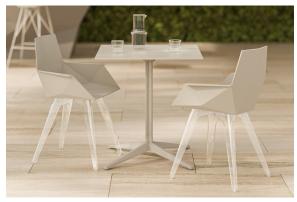

### Description

One piece moulded seat and back polypropylene chair, with clear polycarbonate legs. Item suitable for indoor and outdoor use.

Weight: 4.31 Kg

### **Ambients**