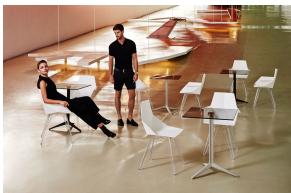

nize with different spaces, be they residential or expansive installations. Through a deliberate selection of materials and the strategic incorporation of lighting elements, Ramón Esteve has created an atmosphere that exudes serenity, timelessness and an universality. His ability to blend form and function creates an immersive experience where the boundaries between indoors and outdoors are blurred, leaving behind only an impression of cohesive elegance. In short, he is the mastermind behind Faz's ambience.



### Info

### Description

One piece moulded seat and back polypropylene chair, with clear polycarbonate legs. Item suitable for indoor and outdoor use.

Weight: 4.31 Kg



### **Finishes**

#### finishes

BASIC PP Ref. 54063







Available in various colors

### **Ambients**