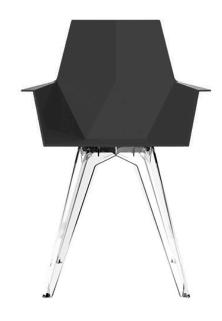

### Description

One piece moulded seat and back polypropylene chair, with clear polycarbonate legs. Item suitable for indoor and outdoor use.

Weight: 4.31 Kg