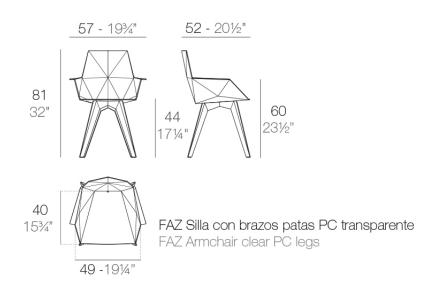

### Description

One piece moulded seat and back polypropylene chair, with clear polycarbonate legs. Item suitable for indoor and outdoor use.

Weight: 4.31 Kg