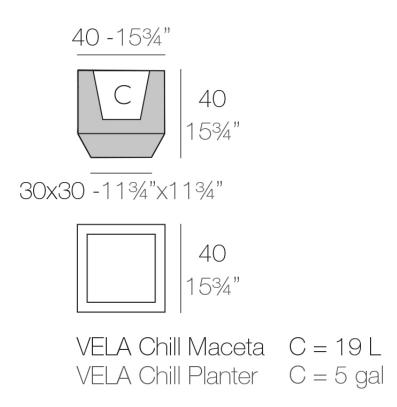

ar to indoor furnishings, while retaining its distinctive features. With a focus on sleek design, each piece enhances contemporary outdoor furniture and showcases the feeling of modern luxury.

Manufactured in Europe, the Vela collection is an example of superior craftsmanship and innovation. Crafted from the highest quality materials, these pieces are durable and weather resistant, ensuring lasting beauty and functionality. Whether entertaining or enjoying quiet moments, the collection transforms your outdoor space into a sophisticated retreat that perfectly blends modern design with comfort and style.



### Info

#### Description

Made of polyethylene resin by rotational moulding. 100% Recyclable. Item suitable for indoor and outdoor use. Available in different finishes.

Weight: 5 Kg



### Finishes

finishes

| BASIC<br>Ref. 54073A |                 |              |              |               |
|----------------------|-----------------|--------------|--------------|---------------|
|                      |                 |              |              |               |
| white 2001           | ecru 2003       | tortora 2004 | cream 2017   | camel 2020    |
| clay 2022            | garnet 2015     | brown 2008   | green 2016   | blue 2018     |
|                      |                 |              |              |               |
| gray 2005            | anthracite 2006 | black 2002   | ecru granite | cream granite |
|                      |                 |              |              |               |



ice 2101

Matt Polyethylene

#### SELF-WATERING Ref. 54073R