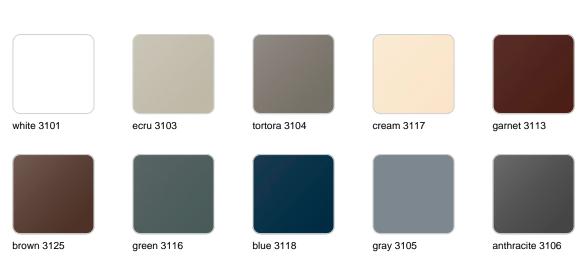

### Finishes

finishes

| BASIC<br>Ref. 54073A |                 |              |              |               |
|----------------------|-----------------|--------------|--------------|---------------|
|                      |                 |              |              |               |
| white 2001           | ecru 2003       | tortora 2004 | cream 2017   | camel 2020    |
| clay 2022            | garnet 2015     | brown 2008   | green 2016   | blue 2018     |
|                      |                 |              |              |               |
| gray 2005            | anthracite 2006 | black 2002   | ecru granite | cream granite |
|                      |                 |              |              |               |