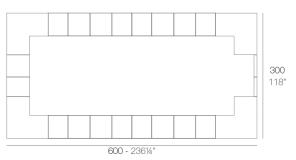

## **Combinations**

- 2 x 54082 Barra Double counter
- 1 x 54081 Barra 100 Single counter
- 4 x 54083 Barra esquina Corner counter
- 1 x 54084 Puerta barra (con bisagra) Counter door (with hinge)

- 4 x 54082 Barra Double counter
  1 x 54081 Barra 100 Single counter
  4 x 54083 Barra esquina Corner counter
  1 x 54084 Puerta barra (con bisagra) Counter door (with hinge)