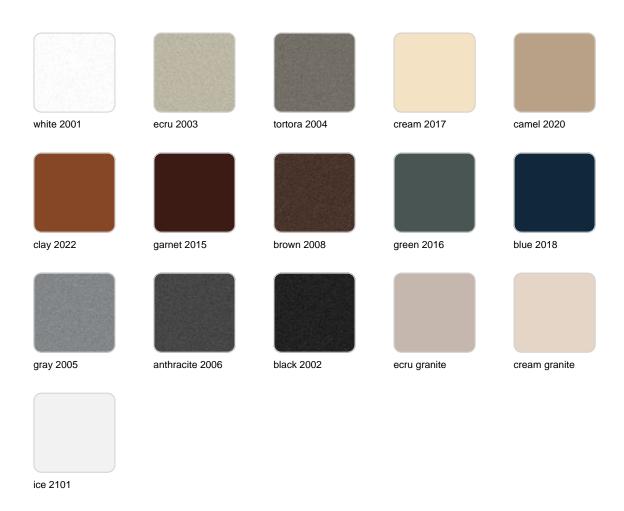

## **Finishes**

### finishes

#### BASIC Ref. 54082

Matt Polyethylene

LACQUERED Ref. 54082F

Lacquered Polyethylene