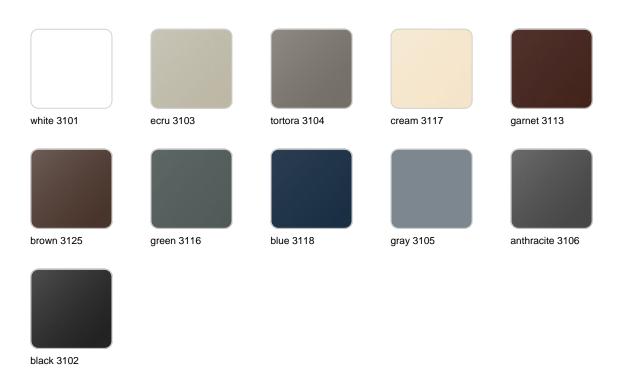

## **Finishes**

### finishes

#### BASIC Ref. 54082

Matt Polyethylene

LACQUERED Ref. 54082F

Lacquered Polyethylene