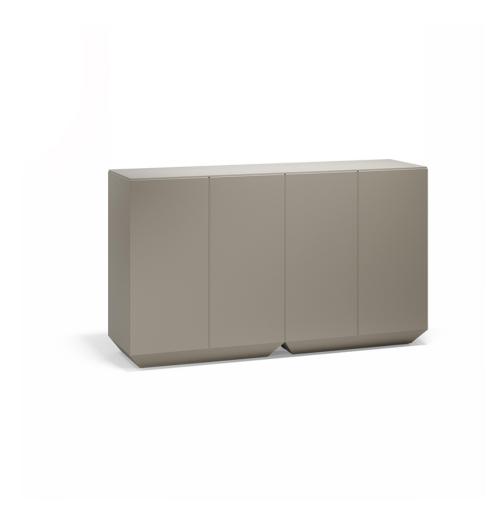

## Vela double bar

by Ramón Esteve

Vela collection, designed by <u>Ramón Esteve</u> for <u>Vondom</u>, captures the essence of modern design in outdoor living. This collection of contemporary outdoor furniture and planters is crafted to provide exceptional comfort and quality, similar to indoor furnishings, while retaining its distinctive features. With a focus on sleek design, each piece enhances contemporary outdoor furniture and showcases the feeling of modern luxury.

### Description

Made of polyethylene resin by rotational moulding.100% Recyclable. Item suitable for indoor and outdoor use. Available in different finishes.

Weight: 65.2 Kg

#### BASIC Ref. 54082

Matt Polyethylene

LACQUERED Ref. 54082F

Lacquered Polyethylene