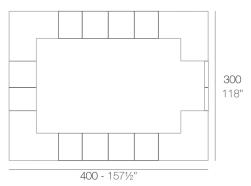

## **Combinations**

- 2 x 54082 Barra Double counter
- 1 x 54081 Barra 100 Single counter
- 4 x 54083 Barra esquina Corner counter
- 1 x 54084 Puerta barra (con bisagra) Counter door (with hinge)

- 4 x 54082 Barra Double counter
  1 x 54081 Barra 100 Single counter
  4 x 54083 Barra esquina Corner counter
  1 x 54084 Puerta barra (con bisagra) Counter door (with hinge)