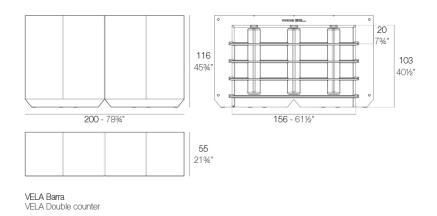

### Description

Made of polyethylene resin by rotational moulding.100% Recyclable. Item suitable for indoor and outdoor use. Available in different finishes.

Weight: 65.2 Kg