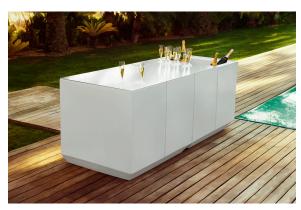

## Vela double bar

by Ramón Esteve

Vela collection, designed by <u>Ramón Esteve</u> for <u>Vondom</u>, captures the essence of modern design in outdoor living. This collection of contemporary outdoor furniture and planters is crafted to provide exceptional comfort and quality, similar to indoor furnishings, while retaining its distinctive features. With a focus on sleek design, each piece enhances contemporary outdoor furniture and showcases the feeling of modern luxury.

Manufactured in Europe, the Vela collection is an example of superior craftsmanship and innovation. Crafted from the highest quality materials, these pieces are durable and weather resistant, ensuring lasting beauty and functionality. Whether entertaining or enjoying quiet moments, the collection transforms your outdoor space into a sophisticated retreat that perfectly blends modern design with comfort and style.

### Description

Made of polyethylene resin by rotational moulding.100% Recyclable. Item suitable for indoor and outdoor use. Available in different finishes.

Weight: 65.2 Kg