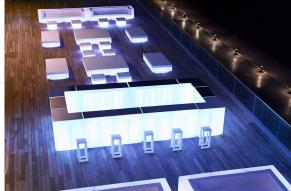

ansmitter (not included). There are two options to choose from: Professional XLR DMX and Home WIFI DMX. (Remote control included). Optional battery

RGBW LED BATTERY Ref. 54082Y



ice 2101

Unit with internal lighting with battery-powered RGBW LED technology. Includes charger and remote control for switching colors and charger. Available only in matte ice white finish.

**RGBW LED DMX BATTERY** 



Ref. 54082DY



ice 2101

Unit with internal lighting with RGBW LED technology and remote control unit for switching colors. Also controlLED by DMX-1024 (wireless), enabling communication between one or more products simultaneously via the DMX transmitter (not included). There are two options to choose from: Professional XLR DMX and Home WIFI DMX. (Remote control included).

## **Ambients**