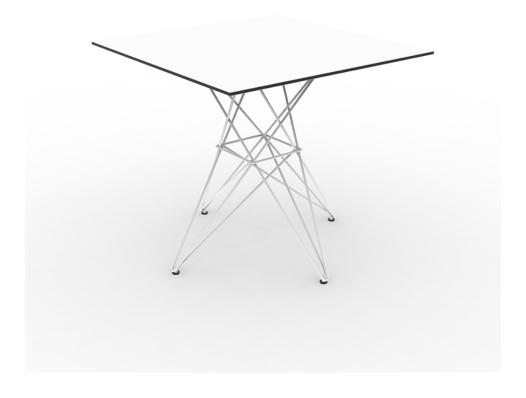

### Faz table stainless base 80×80

by Ramón Esteve

A commitment to minimalist aesthetics, Faz is a sleek and contemporary ensemble of outdoor furniture and planters designed by <u>Ramón Esteve</u> for <u>Vondom</u>. Esteve's creative vision for Faz transcends mere functionality and aims to integrate and harmonize with different spaces, be they residential or expansive installations. Through a deliberate selection of materials and the strategic incorporation of lighting elements, Ramón Esteve has created an atmosphere that exudes serenity, timelessness and an universality. His ability to blend form and function creates an immersive experience where the boundaries between indoors and outdoors are blurred, leaving behind only an impression of cohesive elegance. In short, he is the mastermind behind Faz's ambience.

#### Description

Made of polyethylene resin by rotational moulding.100% Recyclable. Item suitable for indoor and outdoor use. Available in different finishes.

Weight: 11.2 Kg

FAZ Mesa Inox 80x80 FAZ Dinning Table Stainless Base 31½"x 27½"