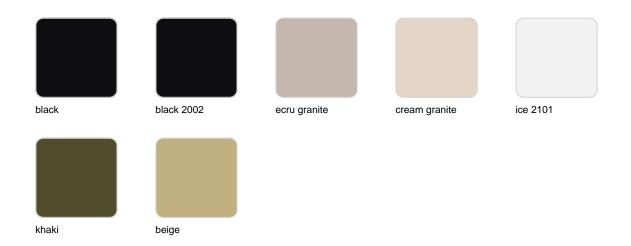

hey residential or expansive installations. Through a deliberate selection of materials and the strategic incorporation of lighting elements, Ramón Esteve has created an atmosphere that exudes serenity, timelessness and an universality. His ability to blend form and function creates an immersive experience where the boundaries between indoors and outdoors are blurred, leaving behind only an impression of cohesive elegance. In short, he is the mastermind behind Faz's ambience.



#### Info

#### Description

Made of polyethylene resin by rotational moulding.100% Recyclable. Item suitable for indoor and outdoor use. Available in different finishes.

Weight: 11.2 Kg



FAZ Mesa Inox 80x80 FAZ Dinning Table Stainless Base 31½"x 27½"

### **Finishes**

#### finishes

#### BASIC Ref. 54106CB





Matt Polyethylene

### tabletops

HPL Ref. VVAR00522



HPL black edge