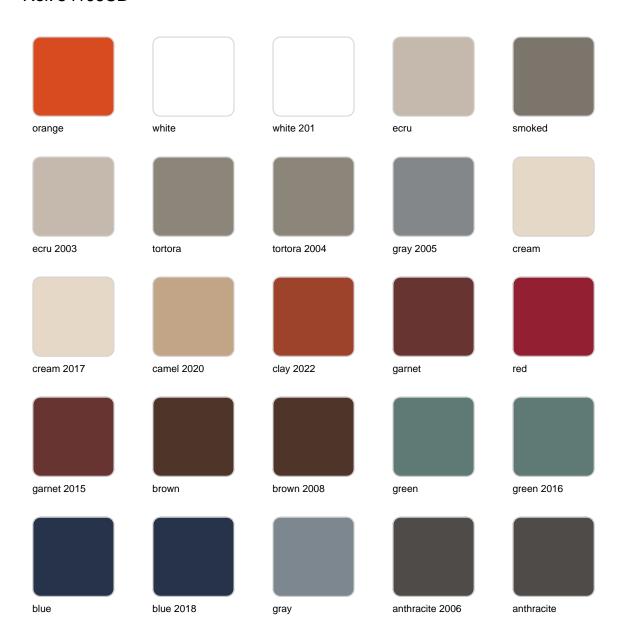

they residential or expansive installations. Through a deliberate selection of materials and the strategic incorporation of lighting elements, Ramón Esteve has created an atmosphere that exudes serenity, timelessness and an universality. His ability to blend form and function creates an immersive experience where the boundaries between indoors and outdoors are blurred, leaving behind only an impression of cohesive elegance. In short, he is the mastermind behind Faz's ambience.



#### Info

#### Description

Made of polyethylene resin by rotational moulding.100% Recyclable. Item suitable for indoor and outdoor use. Available in different finishes.

Weight: 11.2 Kg



FAZ Mesa Inox 80x80 FAZ Dinning Table Stainless Base 31½"x 27½"

### **Finishes**

#### finishes

#### BASIC Ref. 54106CB





Matt Polyethylene

### tabletops

HPL Ref. VVAR00522



HPL black edge