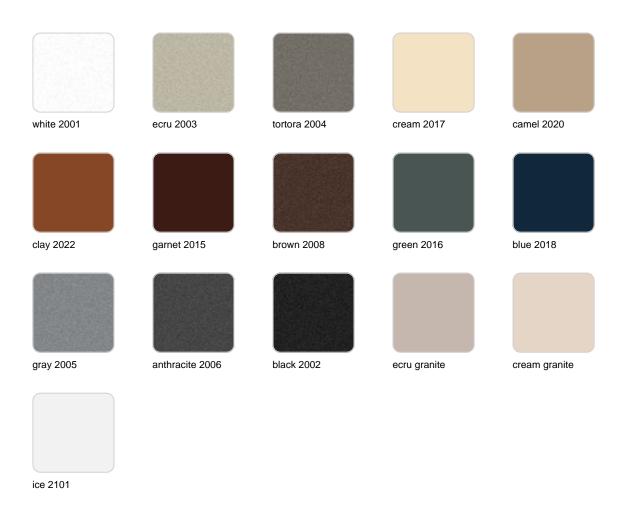

## **Finishes**

### finishes

#### BASIC Ref. 54109

Matt Polyethylene

LACQUERED Ref. 54109F

Lacquered Polyethylene