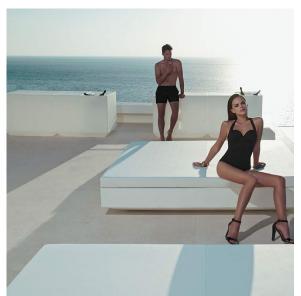

from: Professional XLR DMX and Home WIFI DMX. (Remote control included). Optional battery

RGBW LED BATTERY Ref. 54109Y



ice 2101

Unit with internal lighting with battery-powered RGBW LED technology. Includes charger and remote control for switching colors and charger. Available only in matte ice white finish.

**RGBW LED DMX BATTERY** 



Ref. 54109DY



ice 2101

Unit with internal lighting with RGBW LED technology and remote control unit for switching colors. Also controlLED by DMX-1024 (wireless), enabling communication between one or more products simultaneously via the DMX transmitter (not included). There are two options to choose from: Professional XLR DMX and Home WIFI DMX. (Remote control included).

#### cubre

**HPL** 

Ref. 54109P







HPL black edge

## **Ambients**