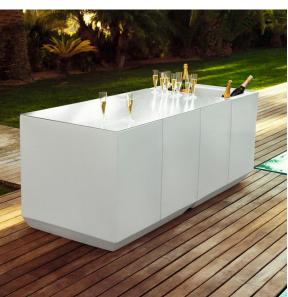

# Vela catering bar ice bucket

by Ramón Esteve

Vela collection, designed by <u>Ramón Esteve</u> for <u>Vondom</u>, captures the essence of modern design in outdoor living. This collection of contemporary outdoor furniture and planters is crafted to provide exceptional comfort and quality, similar to indoor furnishings, while retaining its distinctive features. With a focus on sleek design, each piece enhances contemporary outdoor furniture and showcases the feeling of modern luxury.

Manufactured in Europe, the Vela collection is an example of superior craftsmanship and innovation. Crafted from the highest quality materials, these pieces are durable and weather resistant, ensuring lasting beauty and functionality. Whether entertaining or enjoying quiet moments, the collection transforms your outdoor space into a sophisticated retreat that perfectly blends modern design with comfort and style.

### Description

Made of polyethylene resin by rotational moulding.100% Recyclable. Item suitable for indoor and outdoor use. Available in different finishes.

Weight: 65.6 Kg