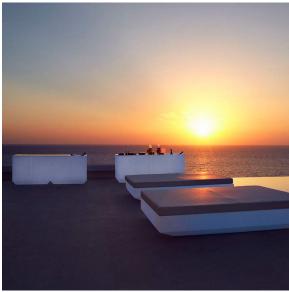

rom: Professional XLR DMX and Home WIFI DMX. (Remote control included). Optional battery

RGBW LED BATTERY Ref. 54109Y



ice 2101

Unit with internal lighting with battery-powered RGBW LED technology. Includes charger and remote control for switching colors and charger. Available only in matte ice white finish.

**RGBW LED DMX BATTERY** 



Ref. 54109DY



ice 2101

Unit with internal lighting with RGBW LED technology and remote control unit for switching colors. Also controlLED by DMX-1024 (wireless), enabling communication between one or more products simultaneously via the DMX transmitter (not included). There are two options to choose from: Professional XLR DMX and Home WIFI DMX. (Remote control included).

#### cubre

**HPL** 

Ref. 54109P







HPL black edge

## **Ambients**