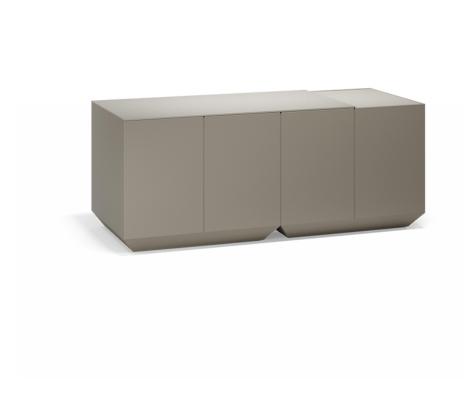

# Vela catering bar ice bucket

by Ramón Esteve

Vela collection, designed by <u>Ramón Esteve</u> for <u>Vondom</u>, captures the essence of modern design in outdoor living. This collection of contemporary outdoor furniture and planters is crafted to provide exceptional comfort and quality, similar to indoor furnishings, while retaining its distinctive features. With a focus on sleek design, each piece enhances contemporary outdoor furniture and showcases the feeling of modern luxury.

Manufactured in Europe, the Vela collection is an example of superior craftsmanship and innovation. Crafted from the highest quality materials, these pieces are durable and weather resistant, ensuring lasting beauty and functionality. Whether entertaining or enjoying quiet moments, the collection transforms your outdoor space into a sophisticated retreat that perfectly blends modern design with comfort and style.

### Description

Made of polyethylene resin by rotational moulding.100% Recyclable. Item suitable for indoor and outdoor use. Available in different finishes.

Weight: 65.6 Kg