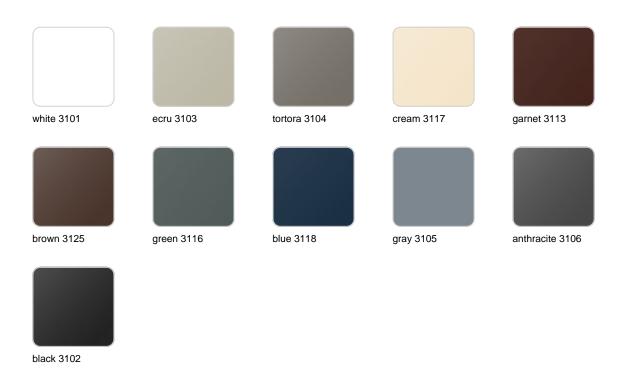

## **Finishes**

### finishes

#### BASIC Ref. 54109

Matt Polyethylene

LACQUERED Ref. 54109F

Lacquered Polyethylene