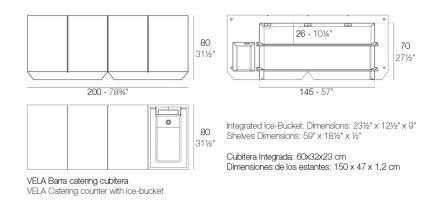

### Description

Made of polyethylene resin by rotational moulding.100% Recyclable. Item suitable for indoor and outdoor use. Available in different finishes.

Weight: 65.6 Kg