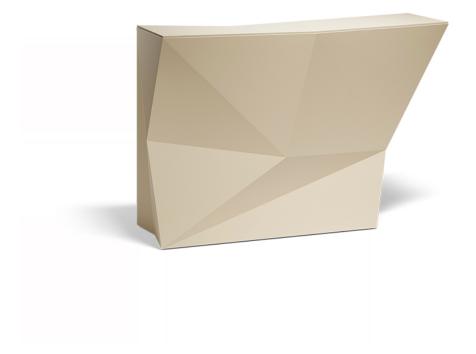

## Faz side bar by Ramón Esteve

A commitment to minimalist aesthetics, Faz is a sleek and contemporary ensemble of outdoor furniture and planters designed by <u>Ramón Esteve</u> for <u>Vondom</u>. Esteve's creative vision for Faz transcends mere functionality and aims to integrate and harmonize with different spaces, be they residential or expansive installations. Through a deliberate selection of materials and the strategic incorporation of lighting elements, Ramón Esteve has created an atmosphere that exudes serenity, timelessness and an universality. His ability to blend form and function creates an immersive experience where the boundaries between indoors and outdoors are blurred, leaving behind only an impression of cohesive elegance. In short, he is the mastermind behind Faz's ambience.

### Description

Made of polyethylene resin by rotational moulding. 100% Recyclable. Item suitable for indoor and outdoor use. Available in different finishes.

Weight: 45.05 Kg