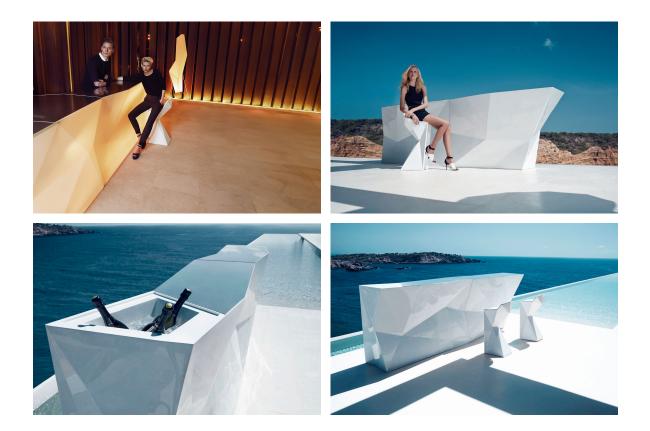

## Faz side bar by Ramón Esteve

A commitment to minimalist aesthetics, Faz is a sleek and contemporary ensemble of outdoor furniture and planters designed by <u>Ramón Esteve</u> for <u>Vondom</u>. Esteve's creative vision for Faz transcends mere functionality and aims to integrate and harmonize with different spaces, be they residential or expansive installations. Through a deliberate selection of materials and the strategic incorporation of lighting elements, Ramón Esteve has created an atmosphere that exudes serenity, timelessness and an universality. His ability to blend form and function creates an immersive experience where the boundaries between indoors and outdoors are blurred, leaving behind only an impression of cohesive elegance. In short, he is the mastermind behind Faz's ambience.

## Ambients