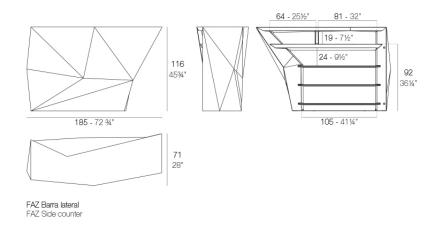

### Description

Made of polyethylene resin by rotational moulding. 100% Recyclable. Item suitable for indoor and outdoor use. Available in different finishes.

Weight: 45.05 Kg