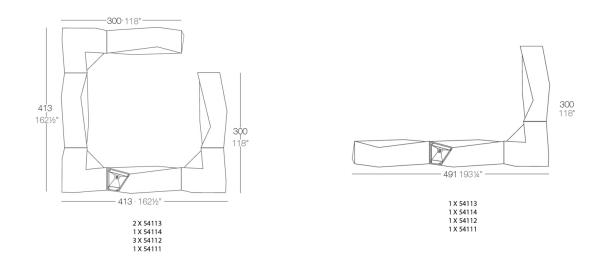

vision for Faz transcends mere functionality and aims to integrate and harmonize with different spaces, be they residential or expansive installations. Through a deliberate selection of materials and the strategic incorporation of lighting elements, Ramón Esteve has created an atmosphere that exudes serenity, timelessness and an universality. His ability to blend form and function creates an immersive experience where the boundaries between indoors and outdoors are blurred, leaving behind only an impression of cohesive elegance. In short, he is the mastermind behind Faz's ambience.



## Info

### Description

Made of polyethylene resin by rotational moulding. 100% Recyclable. Item suitable for indoor and outdoor use. Available in different finishes.

Weight: 45.05 Kg



## Combinations



## Accessories

#### BLUETOOTH

Link your smartphone or tablet to the sound system via Bluetooth.

• TOP

HPL Solid Core Top

#### • SHELVES

#### • WHEELS

Includes castors for easy move

## Finishes

finishes BASIC Ref. 54111 white 2001 ecru 2003 tortora 2004 cream 2017 camel 2020 blue 2018 clay 2022 garnet 2015 brown 2008 green 2016 gray 2005 anthracite 2006 black 2002 ecru granite cream granite



ice 2101

Matt Polyethylene

### LACQUERED Ref. 54111F

| white 3101 | ecru 3103  | tortora 3104 | cream 3117 | garnet 3113     |
|------------|------------|--------------|------------|-----------------|
|            |            |              |            |                 |
| brown 3125 | green 3116 | blue 3118    | gray 3105  | anthracite 3106 |
|            |            |