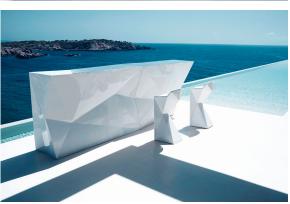

## Faz corner bar

by Ramón Esteve

A commitment to minimalist aesthetics, Faz is a sleek and contemporary ensemble of outdoor furniture and planters designed by <u>Ramón Esteve</u> for <u>Vondom</u>. Esteve's creative vision for Faz transcends mere functionality and aims to integrate and harmonize with different spaces, be they residential or expansive installations. Through a deliberate selection of materials and the strategic incorporation of lighting elements, Ramón Esteve has created an atmosphere that exudes serenity, timelessness and an universality. His ability to blend form and function creates an immersive experience where the boundaries between indoors and outdoors are blurred, leaving behind only an impression of cohesive elegance. In short, he is the mastermind behind Faz's ambience.