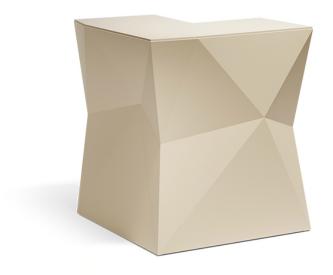

## Faz corner bar

by Ramón Esteve

A commitment to minimalist aesthetics, Faz is a sleek and contemporary ensemble of outdoor furniture and planters designed by <u>Ramón Esteve</u> for <u>Vondom</u>. Esteve's creative vision for Faz transcends mere functionality and aims to integrate and harmonize with different spaces, be they residential or expansive installations. Through a deliberate selection of materials and the strategic incorporation of lighting elements, Ramón Esteve has created an atmosphere that exudes serenity, timelessness and an universality. His ability to blend form and function creates an immersive experience where the boundaries between indoors and outdoors are blurred, leaving behind only an impression of cohesive elegance. In short, he is the mastermind behind Faz's ambience.

### Description

Made of polyethylene resin by rotational moulding. 100% Recyclable. Item suitable for indoor and outdoor use. Available in different finishes.

Weight: 45.51 Kg