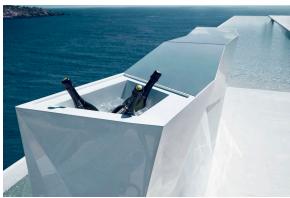

## Faz corner bar

by Ramón Esteve

A commitment to minimalist aesthetics, Faz is a sleek and contemporary ensemble of outdoor furniture and planters designed by <u>Ramón Esteve</u> for <u>Vondom</u>. Esteve's creative vision for Faz transcends mere functionality and aims to integrate and harmonize with different spaces, be they residential or expansive installations. Through a deliberate selection of materials and the strategic incorporation of lighting elements, Ramón Esteve has created an atmosphere that exudes serenity, timelessness and an universality. His ability to blend form and function creates an immersive experience where the boundaries between indoors and outdoors are blurred, leaving behind only an impression of cohesive elegance. In short, he is the mastermind behind Faz's ambience.