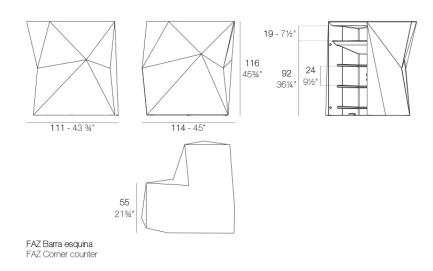

Products / Counters / Faz Corner Bar

## Faz corner bar

by Ramón Esteve

A commitment to minimalist aesthetics, Faz is a sleek and contemporary ensemble of outdoor furniture and planters designed by <u>Ramón Esteve</u> for <u>Vondom</u>. Esteve's creative vision for Faz transcends mere functionality and aims to integrate and harmonize with different spaces, be they residential or expansive installations. Through a deliberate selection of materials and the strategic incorporation of lighting elements, Ramón Esteve has created an atmosphere that exudes serenity, timelessness and an universality. His ability to blend form and function creates an immersive experience where the boundaries between indoors and outdoors are blurred, leaving behind only an impression of cohesive elegance. In short, he is the mastermind behind Faz's ambience.

### Description

Made of polyethylene resin by rotational moulding. 100% Recyclable. Item suitable for indoor and outdoor use. Available in different finishes.

Weight: 45.51 Kg