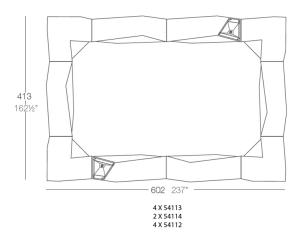

### Description

Made of polyethylene resin by rotational moulding. 100% Recyclable. Item suitable for indoor and outdoor use. Available in different finishes.

Weight: 45.51 Kg

#### BASIC Ref. 54112

Matt Polyethylene

LACQUERED Ref. 54112F

Lacquered Polyethylene