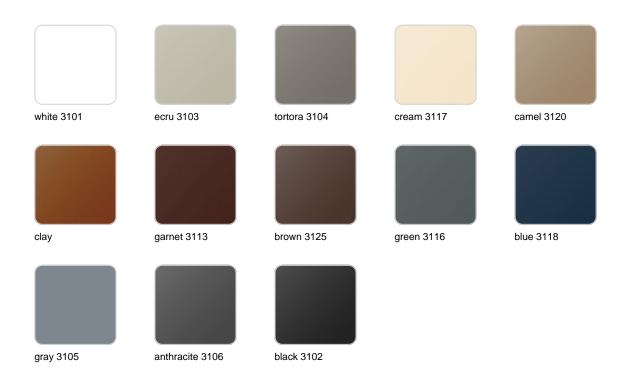

### **Finishes**

### finishes

#### BASIC Ref. 54112

Matt Polyethylene

LACQUERED Ref. 54112F

Lacquered Polyethylene