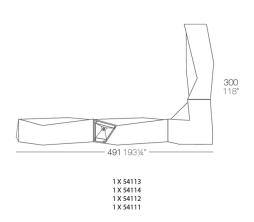

for Faz transcends mere functionality and aims to integrate and harmonize with different spaces, be they residential or expansive installations. Through a deliberate selection of materials and the strategic incorporation of lighting elements, Ramón Esteve has created an atmosphere that exudes serenity, timelessness and an universality. His ability to blend form and function creates an immersive experience where the boundaries between indoors and outdoors are blurred, leaving behind only an impression of cohesive elegance. In short, he is the mastermind behind Faz's ambience.



### Info

### Description

Made of polyethylene resin by rotational moulding. 100% Recyclable. Item suitable for indoor and outdoor use. Available in different finishes.

Weight: 45.51 Kg



## **Combinations**







### **Accessories**

#### • BLUETOOTH

Link your smartphone or tablet to the sound system via Bluetooth.

#### • TOP

**HPL Solid Core Top** 

#### • SHELVES

#### • WHEELS

Includes castors for easy move

### **Finishes**

### finishes

#### BASIC Ref. 54112



Matt Polyethylene

LACQUERED Ref. 54112F



Lacquered Polyethylene

### lighting

WHITE LED Ref. 54112W



ice 2101

White internally lit unit with LED technology. Available only in matte ice white finish.

RGBW LED Ref. 54112L





Unit with internal lighting with RGBW LED technology and remote control unit for switching colors. Available only in matte ice white finish. Remote control included.

RGBW LED DMX Ref. 54112D



Unit with internal lighting with RGBW LED technology and remote control unit for switching colors. Also c