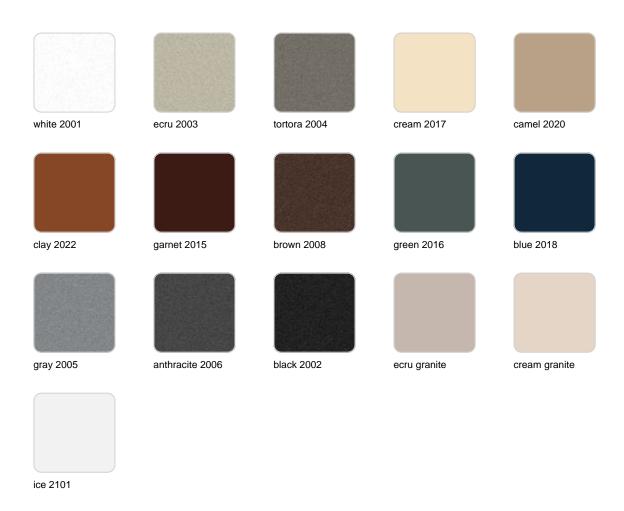

### **Finishes**

### finishes

#### BASIC Ref. 54112

Matt Polyethylene

LACQUERED Ref. 54112F

Lacquered Polyethylene