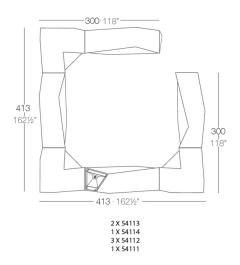

on for Faz transcends mere functionality and aims to integrate and harmonize with different spaces, be they residential or expansive installations. Through a deliberate selection of materials and the strategic incorporation of lighting elements, Ramón Esteve has created an atmosphere that exudes serenity, timelessness and an universality. His ability to blend form and function creates an immersive experience where the boundaries between indoors and outdoors are blurred, leaving behind only an impression of cohesive elegance. In short, he is the mastermind behind Faz's ambience.



### Info

### Description

Made of polyethylene resin by rotational moulding. 100% Recyclable. Item suitable for indoor and outdoor use. Available in different finishes.

Weight: 45.51 Kg



## **Combinations**







### **Accessories**

#### • BLUETOOTH

Link your smartphone or tablet to the sound system via Bluetooth.

#### • TOP

**HPL Solid Core Top** 

#### • SHELVES

#### • WHEELS

Includes castors for easy move

### **Finishes**

### finishes

#### BASIC Ref. 54112



Matt Polyethylene

LACQUERED Ref. 54112F



Lacquered Polyethylene

### lighting

WHITE LED Ref. 54112W



ice 2101

White internally lit unit with LED technology. Available only in matte ice white finish.

RGBW LED Ref. 54112L





Unit with internal lighting with RGBW LED technology and remote control unit for switching colors. Available only in matte ice white finish. Remote control included.

RGBW LED DMX Ref. 54112D



Unit with internal lighting with RGBW LED technology and remote control unit for switching colors. Also