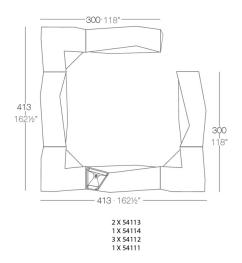

on for Faz transcends mere functionality and aims to integrate and harmonize with different spaces, be they residential or expansive installations. Through a deliberate selection of materials and the strategic incorporation of lighting elements, Ramón Esteve has created an atmosphere that exudes serenity, timelessness and an universality. His ability to blend form and function creates an immersive experience where the boundaries between indoors and outdoors are blurred, leaving behind only an impression of cohesive elegance. In short, he is the mastermind behind Faz's ambience.



### Info

### Description

Made of polyethylene resin by rotational moulding. 100% Recyclable. Item suitable for indoor and outdoor use. Available in different finishes.

Weight: 69.09 Kg



## **Combinations**







### **Accessories**

#### • BLUETOOTH

Link your smartphone or tablet to the sound system via Bluetooth.

#### • TOP

**HPL Solid Core Top** 

#### • SHELVES

#### • WHEELS

Includes castors for easy move

### **Finishes**

### finishes

#### BASIC Ref. 54114



Matt Polyethylene

LACQUERED Ref. 54114F



Lacquered Polyethylene

### lighting

WHITE LED Ref. 54114W



ice 2101

White internally lit unit with LED technology. Available only in matte ice white finish.

RGBW LED Ref. 54114L





Unit with internal lighting with RGBW LED technology and remote control unit for switching colors. Available only in matte ice white finish. Remote control included.

RGBW LED DMX Ref. 54114D



Unit with internal lighting with RGBW LED technology and remote control unit for switching colors. Also