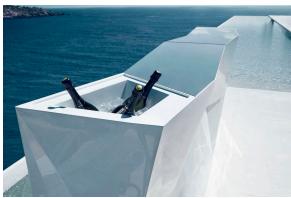

## Faz bar with ice bucket

by Ramón Esteve

A commitment to minimalist aesthetics, Faz is a sleek and contemporary ensemble of outdoor furniture and planters designed by <u>Ramón Esteve</u> for <u>Vondom</u>. Esteve's creative vision for Faz transcends mere functionality and aims to integrate and harmonize with different spaces, be they residential or expansive installations. Through a deliberate selection of materials and the strategic incorporation of lighting elements, Ramón Esteve has created an atmosphere that exudes serenity, timelessness and an universality. His ability to blend form and function creates an immersive experience where the boundaries between indoors and outdoors are blurred, leaving behind only an impression of cohesive elegance. In short, he is the mastermind behind Faz's ambience.

### Description

Made of polyethylene resin by rotational moulding. 100% Recyclable. Item suitable for indoor and outdoor use. Available in different finishes.

Weight: 69.09 Kg