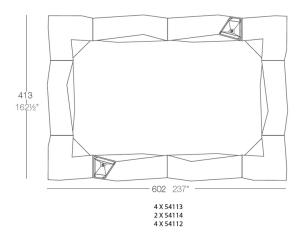

### Description

Made of polyethylene resin by rotational moulding. 100% Recyclable. Item suitable for indoor and outdoor use. Available in different finishes.

Weight: 69.09 Kg

#### BASIC Ref. 54114

Matt Polyethylene

LACQUERED Ref. 54114F

Lacquered Polyethylene