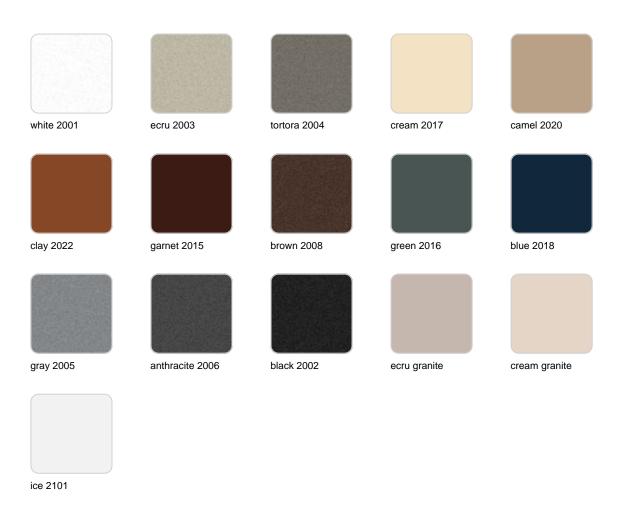

### **Finishes**

### finishes

#### BASIC Ref. 54114

Matt Polyethylene

LACQUERED Ref. 54114F

Lacquered Polyethylene