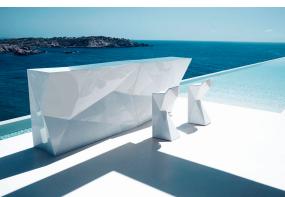

## Faz bar with ice bucket

by Ramón Esteve

A commitment to minimalist aesthetics, Faz is a sleek and contemporary ensemble of outdoor furniture and planters designed by <u>Ramón Esteve</u> for <u>Vondom</u>. Esteve's creative vision for Faz transcends mere functionality and aims to integrate and harmonize with different spaces, be they residential or expansive installations. Through a deliberate selection of materials and the strategic incorporation of lighting elements, Ramón Esteve has created an atmosphere that exudes serenity, timelessness and an universality. His ability to blend form and function creates an immersive experience where the boundaries between indoors and outdoors are blurred, leaving behind only an impression of cohesive elegance. In short, he is the mastermind behind Faz's ambience.

### Description

Made of polyethylene resin by rotational moulding. 100% Recyclable. Item suitable for indoor and outdoor use. Available in different finishes.

Weight: 69.09 Kg