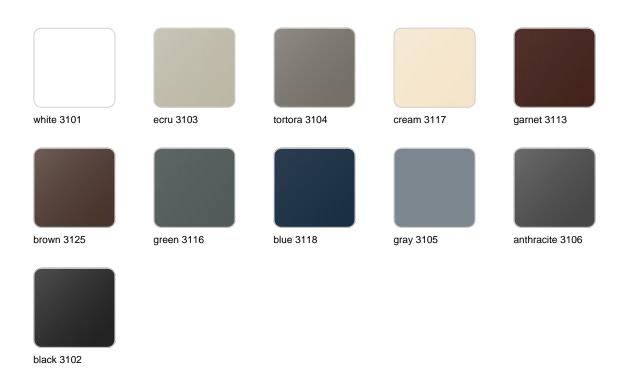

### **Finishes**

### finishes

#### BASIC Ref. 54114

Matt Polyethylene

LACQUERED Ref. 54114F

Lacquered Polyethylene