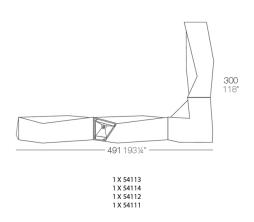

for Faz transcends mere functionality and aims to integrate and harmonize with different spaces, be they residential or expansive installations. Through a deliberate selection of materials and the strategic incorporation of lighting elements, Ramón Esteve has created an atmosphere that exudes serenity, timelessness and an universality. His ability to blend form and function creates an immersive experience where the boundaries between indoors and outdoors are blurred, leaving behind only an impression of cohesive elegance. In short, he is the mastermind behind Faz's ambience.



### Info

### Description

Made of polyethylene resin by rotational moulding. 100% Recyclable. Item suitable for indoor and outdoor use. Available in different finishes.

Weight: 69.09 Kg



## **Combinations**







### **Accessories**

#### • BLUETOOTH

Link your smartphone or tablet to the sound system via Bluetooth.

#### • TOP

**HPL Solid Core Top** 

#### • SHELVES

#### • WHEELS

Includes castors for easy move

### **Finishes**

### finishes

#### BASIC Ref. 54114



Matt Polyethylene

LACQUERED Ref. 54114F



Lacquered Polyethylene

### lighting

WHITE LED Ref. 54114W



ice 2101

White internally lit unit with LED technology. Available only in matte ice white finish.

RGBW LED Ref. 54114L





Unit with internal lighting with RGBW LED technology and remote control unit for switching colors. Available only in matte ice white finish. Remote control included.

RGBW LED DMX Ref. 54114D



Unit with internal lighting with RGBW LED technology and remote control unit for switching colors. Also c