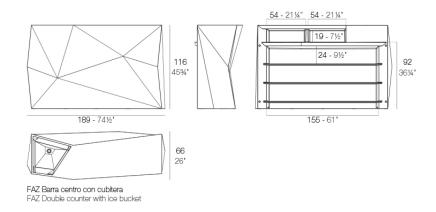

Products / Counters / Faz Bar With Ice Bucket

## Faz bar with ice bucket

by Ramón Esteve

A commitment to minimalist aesthetics, Faz is a sleek and contemporary ensemble of outdoor furniture and planters designed by <u>Ramón Esteve</u> for <u>Vondom</u>. Esteve's creative vision for Faz transcends mere functionality and aims to integrate and harmonize with different spaces, be they residential or expansive installations. Through a deliberate selection of materials and the strategic incorporation of lighting elements, Ramón Esteve has created an atmosphere that exudes serenity, timelessness and an universality. His ability to blend form and function creates an immersive experience where the boundaries between indoors and outdoors are blurred, leaving behind only an impression of cohesive elegance. In short, he is the mastermind behind Faz's ambience.

### Description

Made of polyethylene resin by rotational moulding. 100% Recyclable. Item suitable for indoor and outdoor use. Available in different finishes.

Weight: 69.09 Kg