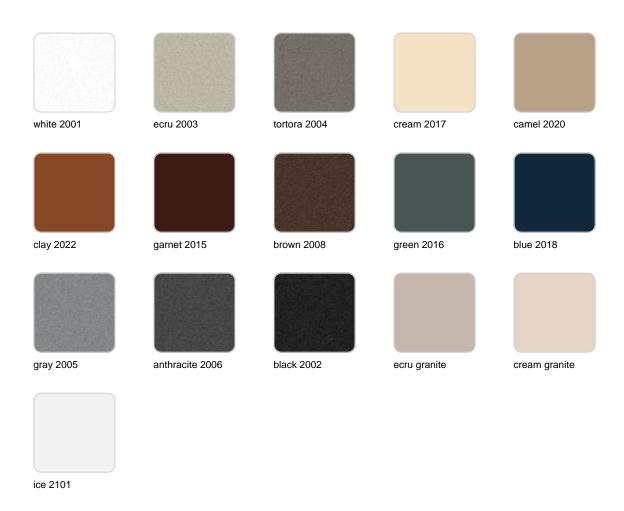

### **Finishes**

#### finishes

#### BASIC Ref. 54123

Matt Polyethylene

LACQUERED Ref. 54123F

Lacquered Polyethylene