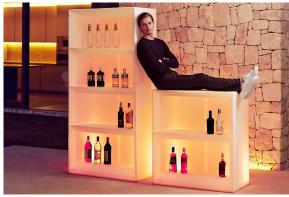

y via the DMX transmitter (not included). There are two options to choose from: Professional XLR DMX and Home WIFI DMX. (Remote control included). Optional battery

RGBW LED BATTERY Ref. 54123Y



Unit with internal lighting with battery-powered RGBW LED technology. Includes charger and remote control for switching colors and charger. Available only in matte ice white finish.

RGBW LED DMX BATTERY Ref. 54123DY



ice 2101

Unit with internal lighting with RGBW LED technology and remote control unit for

switching colors. Also controlLED by DMX-1024 (wireless), enabling communication between one or more products simultaneously via the DMX transmitter (not included). There are two options to choose from: Professional XLR DMX and Home WIFI DMX. (Remote control included).

### **Ambients**