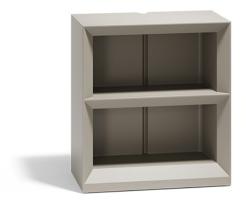

## Vela shelving system 100x50x10

by Ramón Esteve

Vela collection, designed by <u>Ramón Esteve</u> for <u>Vondom</u>, captures the essence of modern design in outdoor living. This collection of contemporary outdoor furniture and planters is crafted to provide exceptional comfort and quality, similar to indoor furnishings, while retaining its distinctive features. With a focus on sleek design, each piece enhances contemporary outdoor furniture and showcases the feeling of modern luxury.

### Description

Made of polyethylene resin by rotational moulding. 100% Recyclable. Item suitable for indoor and outdoor use. Available in different finishes.

Weight: 35.06 Kg

VELA Contrabarra VELA Shelving system