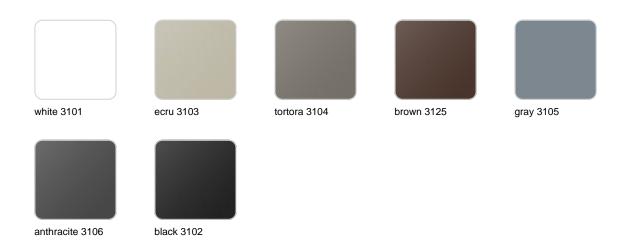

### **Finishes**

#### finishes

#### BASIC Ref. 54123

Matt Polyethylene

LACQUERED Ref. 54123F

Lacquered Polyethylene