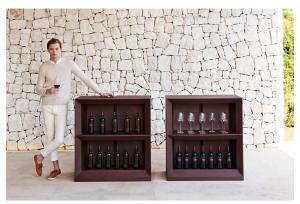

sly via the DMX transmitter (not included). There are two options to choose from: Professional XLR DMX and Home WIFI DMX. (Remote control included). Optional battery

RGBW LED BATTERY Ref. 54123Y



Unit with internal lighting with battery-powered RGBW LED technology. Includes charger and remote control for switching colors and charger. Available only in matte ice white finish.

RGBW LED DMX BATTERY Ref. 54123DY



ice 2101

Unit with internal lighting with RGBW LED technology and remote control unit for

switching colors. Also controlLED by DMX-1024 (wireless), enabling communication between one or more products simultaneously via the DMX transmitter (not included). There are two options to choose from: Professional XLR DMX and Home WIFI DMX. (Remote control included).

### **Ambients**