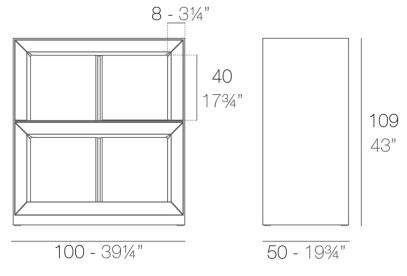

### Description

Made of polyethylene resin by rotational moulding. 100% Recyclable. Item suitable for indoor and outdoor use. Available in different finishes.

Weight: 35.06 Kg

VELA Contrabarra VELA Shelving system