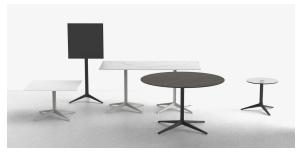

#### Description

Extruded aluminum tube with cast aluminum base coated with epoxy baked painting. Item suitable for indoor and outdoor use. Table top not included.

Weight: 4.17 Kg

#### ALUMINIUM BASE Ref. 54126V

Powder coated aluminum base with non collapsable aluminum attachment powder coated, made exclusively for our glass tops.