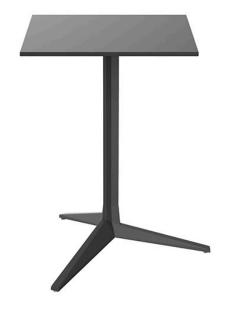

#### Description

Extruded aluminum tube with cast aluminum base coated with epoxy baked painting. Item suitable for indoor and outdoor use. Table top not included.

Weight: 4.17 Kg

#### ALUMINIUM BASE Ref. 54126V

Powder coated aluminum base with non collapsable aluminum attachment powder coated, made exclusively for our glass tops.