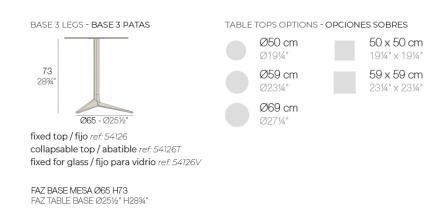

#### Description

Extruded aluminum tube with cast aluminum base coated with epoxy baked painting. Item suitable for indoor and outdoor use. Table top not included.

Weight: 4.17 Kg