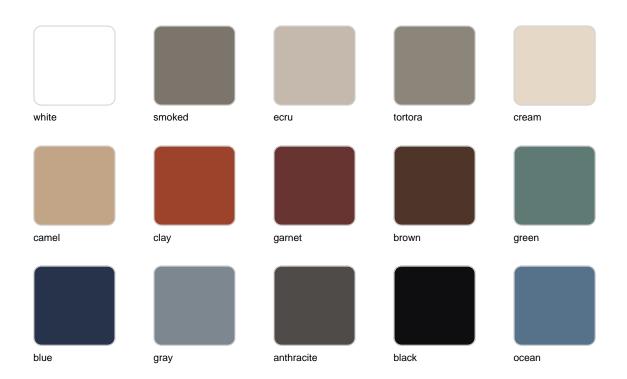

th different spaces, be they residential or expansive installations. Through a deliberate selection of materials and the strategic incorporation of lighting elements, Ramón Esteve has created an atmosphere that exudes serenity, timelessness and an universality. His ability to blend form and function creates an immersive experience where the boundaries between indoors and outdoors are blurred, leaving behind only an impression of cohesive elegance. In short, he is the mastermind behind Faz's ambience.

# **VOUDOM**



# **VOUDOM**

### Info

#### Description

Extruded aluminum tube with cast aluminum base coated with epoxy baked painting. Item suitable for indoor and outdoor use. Table top not included.

Weight: 4.17 Kg





### **Finishes**

#### finishes

#### ALUMINIUM BASE Ref. 54126V



Powder coated aluminum base with non collapsable aluminum attachment powder coated, made exclusively for our glass tops.

# **VOUDOM**

## **Ambients**