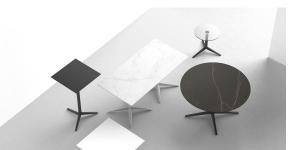

#### Description

Extruded aluminum tube with cast aluminum base coated with epoxy baked painting. Item suitable for indoor and outdoor use. Table top not included.

Weight: 4.17 Kg

#### ALUMINIUM BASE Ref. 54126V

Powder coated aluminum base with non collapsable aluminum attachment powder coated, made exclusively for our glass tops.