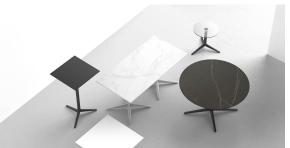

#### Description

Extruded aluminum tube with cast aluminum base coated with epoxy baked painting. Item suitable for indoor and outdoor use. Table top not included.

Weight: 5 Kg

#### ALUMINIUM BASE Ref. 54127V

Powder coated aluminum base with non collapsable aluminum attachment powder coated, made exclusively for our glass tops.