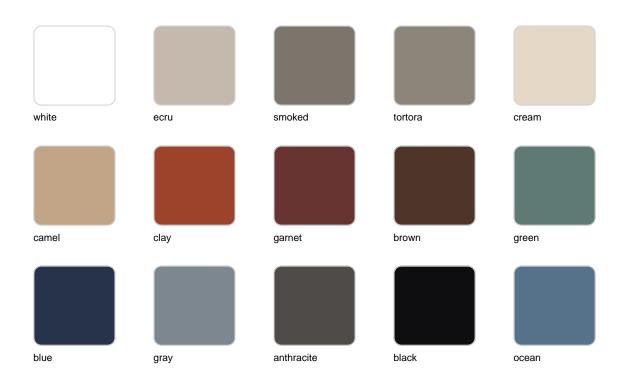

ims to integrate and harmonize with different spaces, be they residential or expansive installations. Through a deliberate selection of materials and the strategic incorporation of lighting elements, Ramón Esteve has created an atmosphere that exudes serenity, timelessness and an universality. His ability to blend form and function creates an immersive experience where the boundaries between indoors and outdoors are blurred, leaving behind only an impression of cohesive elegance. In short, he is the mastermind behind Faz's ambience.



### Info

#### Description

Extruded aluminum tube with cast aluminum base coated with epoxy baked painting. Item suitable for indoor and outdoor use. Table top not included.

Weight: 5 Kg



### **Finishes**

#### finishes

#### ALUMINIUM BASE Ref. 54127V



Powder coated aluminum base with non collapsable aluminum attachment powder coated, made exclusively for our glass tops.

## **Ambients**