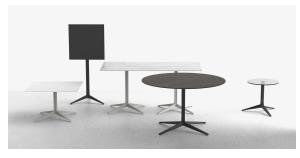

#### Description

Extruded aluminum tube with cast aluminum base coated with epoxy baked painting. Item suitable for indoor and outdoor use. Table top not included.

Weight: 5 Kg

#### ALUMINIUM BASE Ref. 54127V

Powder coated aluminum base with non collapsable aluminum attachment powder coated, made exclusively for our glass tops.