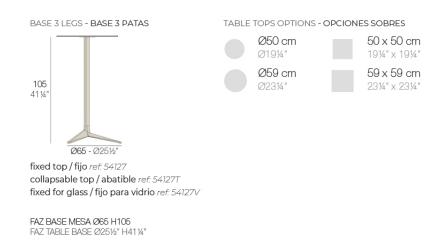

#### Description

Extruded aluminum tube with cast aluminum base coated with epoxy baked painting. Item suitable for indoor and outdoor use. Table top not included.

Weight: 5 Kg