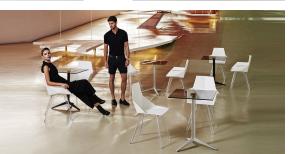

nd the strategic incorporation of lighting elements, Ramón Esteve has created an atmosphere that exudes serenity, timelessness and an universality. His ability to blend form and function creates an immersive experience where the boundaries between indoors and outdoors are blurred, leaving behind only an impression of cohesive elegance. In short, he is the mastermind behind Faz's ambience.



### Info

#### Description

Extruded aluminum tube with cast aluminum base coated with epoxy baked painting. Item suitable for indoor and outdoor use. Table top not included.

Weight: 5 Kg



### **Finishes**

#### finishes

#### ALUMINIUM BASE Ref. 54127V



Powder coated aluminum base with non collapsable aluminum attachment powder coated, made exclusively for our glass tops.

## **Ambients**