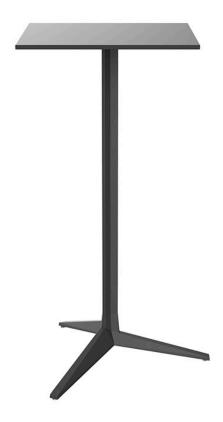

#### Description

Extruded aluminum tube with cast aluminum base coated with epoxy baked painting. Item suitable for indoor and outdoor use. Table top not included.

Weight: 5 Kg