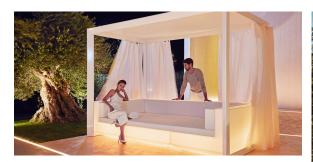

## Vela pavilion 305x182x215

by Ramón Esteve

Vela collection, designed by <u>Ramón Esteve</u> for <u>Vondom</u>, captures the essence of modern design in outdoor living. This collection of contemporary outdoor furniture and planters is crafted to provide exceptional comfort and quality, similar to indoor furnishings, while retaining its distinctive features. With a focus on sleek design, each piece enhances contemporary outdoor furniture and showcases the feeling of modern luxury.

Manufactured in Europe, the Vela collection is an example of superior craftsmanship and innovation. Crafted from the highest quality materials, these pieces are durable and weather resistant, ensuring lasting beauty and functionality. Whether entertaining or enjoying quiet moments, the collection transforms your outdoor space into a sophisticated retreat that perfectly blends modern design with comfort and style.

### **Ambients**