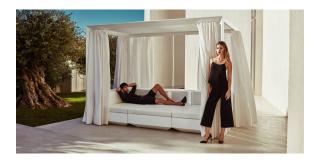

## Vela pavilion 305x182x215

by Ramón Esteve

Vela collection, designed by <u>Ramón Esteve</u> for <u>Vondom</u>, captures the essence of modern design in outdoor living. This collection of contemporary outdoor furniture and planters is crafted to provide exceptional comfort and quality, similar to indoor furnishings, while retaining its distinctive features. With a focus on sleek design, each piece enhances contemporary outdoor furniture and showcases the feeling of modern luxury.

Manufactured in Europe, the Vela collection is an example of superior craftsmanship and innovation. Crafted from the highest quality materials, these pieces are durable and weather resistant, ensuring lasting beauty and functionality. Whether entertaining or enjoying quiet moments, the collection transforms your outdoor space into a sophisticated retreat that perfectly blends modern design with comfort and style.

### Description

Canopy system made of thermo-lacquered aluminium profiles. Roller manufactures in plastic canvas (Sunvision).

Weight: 60.84 Kg