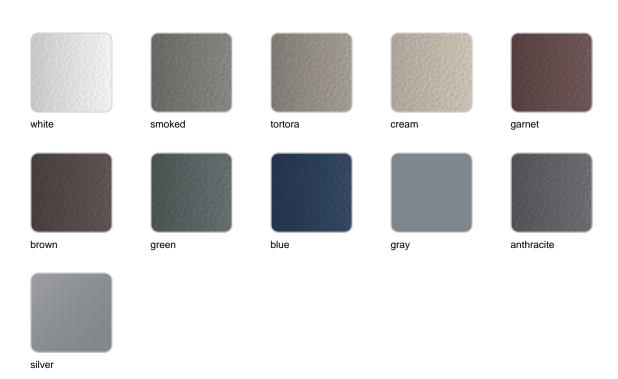

### **Finishes**

### finishes

#### LACQUERED Ref. 54130F

Lacquered aluminium profile.