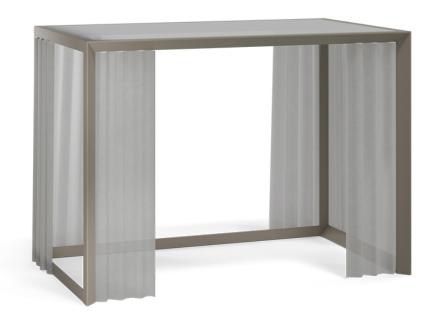

## Vela pavilion 305x182x215

by Ramón Esteve

Vela collection, designed by <u>Ramón Esteve</u> for <u>Vondom</u>, captures the essence of modern design in outdoor living. This collection of contemporary outdoor furniture and planters is crafted to provide exceptional comfort and quality, similar to indoor furnishings, while retaining its distinctive features. With a focus on sleek design, each piece enhances contemporary outdoor furniture and showcases the feeling of modern luxury.

### Description

Canopy system made of thermo-lacquered aluminium profiles. Roller manufactures in plastic canvas (Sunvision).

Weight: 60.84 Kg