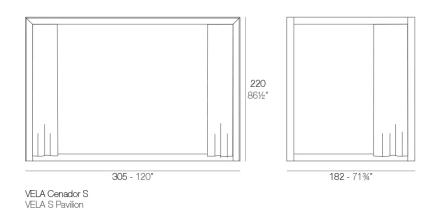

### Description

Canopy system made of thermo-lacquered aluminium profiles. Roller manufactures in plastic canvas (Sunvision).

Weight: 60.84 Kg